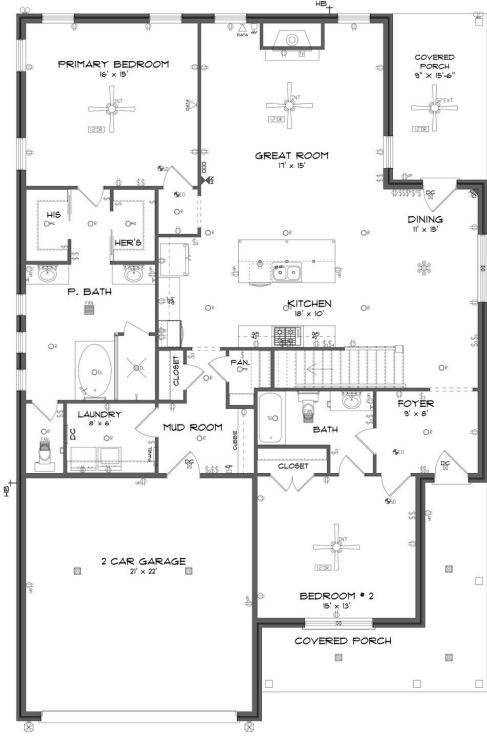

### **ABOUT THIS PLAN**

The "Cunningham" floorplan features cunning details that will have you falling in love with this plan. The "Cunningham" boasts two entrances, one through the garage to the mudroom and one through the large, covered porch to the foyer. The foyer leads directly into the all-in-one kitchen, great room and dining room. The open-concept is a dream for entertaining or spending quality time together. The primary retreat off of the kitchen features a luxurious primary bathroom and two extensive walk-in closets. With two vanities on either side of the primary bathroom, you will never be fighting for counter space or elbow room. The upstairs flaunts a unique design with a loft, two bedrooms and a sweeping bonus room/bedroom. Need more space for a playroom? Make it a bonus room! Need a little more guest room or family room? Make it a bedroom and sitting area! The "Cunningham" floorplan offers endless possibilities to cater your house to your needs.

### **FIRST FLOOR**

Prices, plans, dimensions, features, specifications, materials, and availability of homes or communities are subject to change without notice or obligation. Illustrations are artists depictions only and may differ from completed improvements. All prices subject to change without notice. Please contact your sales associate before writing an offer.