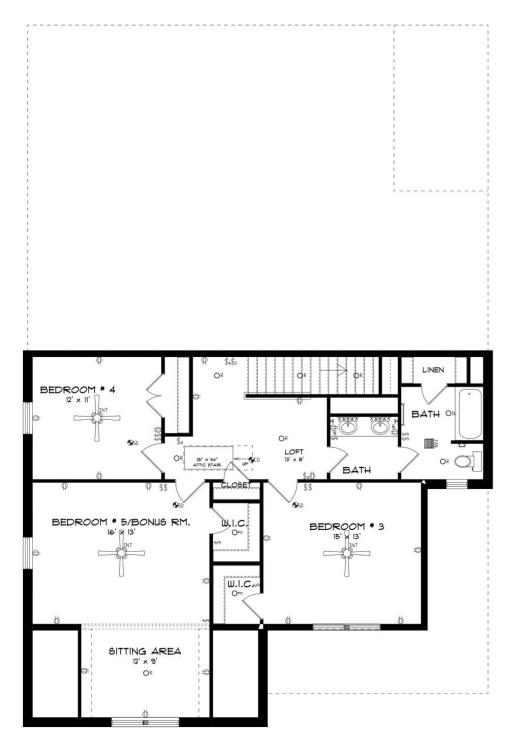

## **SECOND FLOOR**

Prices, plans, dimensions, features, specifications, materials, and availability of homes or communities are subject to change without notice or obligation. Illustrations are artists depictions only and may differ from completed improvements. All prices subject to change without notice. Please contact your sales associate before writing an offer.

### **ABOUT THIS PLAN**

The "Cunningham" floorplan features cunning details that will have you falling in love with this plan. The "Cunningham" boasts two entrances, one through the garage to the mudroom and one through the large, covered porch to the foyer. The foyer leads directly into the all-in-one kitchen, great room and dining room. The open-concept is a dream for entertaining or spending quality time together. The primary retreat off of the kitchen features a luxurious primary bathroom and two extensive walk-in closets. With two vanities on either side of the primary bathroom, you will never be fighting for counter space or elbow room. The upstairs flaunts a unique design with a loft, two bedrooms and a sweeping bonus room/bedroom. Need more space for a playroom? Make it a bonus room! Need a little more guest room or family room? Make it a bedroom and sitting area! The "Cunningham" floorplan offers endless possibilities to cater your house to your needs.