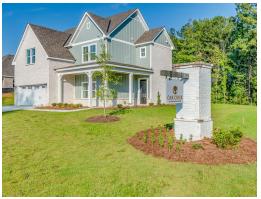

## Cunningham

**Home Plan** 

Starting at \$499,099

**SQ FT**: 3,089

**Beds:** 4 **Baths:** 3.0

Garage: 2 Standard

Elevation D

Elevation E

### **ABOUT THIS PLAN**

The "Cunningham" floorplan features cunning details that will have you falling in love with this plan. The "Cunningham" boasts two entrances, one through the garage to the mudroom and one through the large, covered porch to the foyer. The foyer leads directly into the all-in-one kitchen, great room and dining room. The open-concept is a dream for entertaining or spending quality time together. The primary retreat off of the kitchen features a luxurious primary bathroom and two extensive walk-in closets. With two vanities on either side of the primary bathroom, you will never be fighting for counter space or elbow room. The upstairs flaunts a unique design with a loft, two bedrooms and a sweeping bonus room/bedroom. Need more space for a playroom? Make it a bonus room! Need a little more guest room or family room? Make it a bedroom and sitting area! The "Cunningham" floorplan offers endless possibilities to cater your house to your needs.