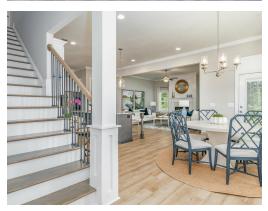

# **PLAN GALLERY**

### **ABOUT THIS PLAN**

The "Cunningham" floorplan features cunning details that will have you falling in love with this plan. The "Cunningham" boasts two entrances, one through the garage to the mudroom and one through the large, covered porch to the foyer. The foyer leads directly into the all-in-one kitchen, great room and dining room. The open-concept is a dream for entertaining or spending quality time together. The primary retreat off of the kitchen features a luxurious primary bathroom and two extensive walk-in closets. With two vanities on either side of the primary bathroom, you will never be fighting for counter space or elbow room. The upstairs flaunts a unique design with a loft, two bedrooms and a sweeping bonus room/bedroom. Need more space for a playroom? Make it a bonus room! Need a little more guest room or family room? Make it a bedroom and sitting area! The "Cunningham" floorplan offers endless possibilities to cater your house to your needs.