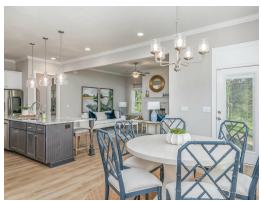

# **PLAN GALLERY**

### **ABOUT THIS PLAN**

The "Cunningham" floorplan features cunning details that will have you falling in love with this plan. The "Cunningham" boasts two entrances, one through the garage to the mudroom and one through the large, covered porch to the foyer. The foyer leads directly into the all-in-one kitchen, great room and dining room. The open-concept is a dream for entertaining or spending quality time together. The primary retreat off of the kitchen features a luxurious primary bathroom and two extensive walk-in closets. With two vanities on either side of the primary bathroom, you will never be fighting for counter space or elbow room. The upstairs flaunts a unique design with a loft, two bedrooms and a sweeping bonus room/bedroom. Need more space for a playroom? Make it a bonus room! Need a little more guest room or family room? Make it a bedroom and sitting area! The "Cunningham" floorplan offers endless possibilities to cater your house to your needs.