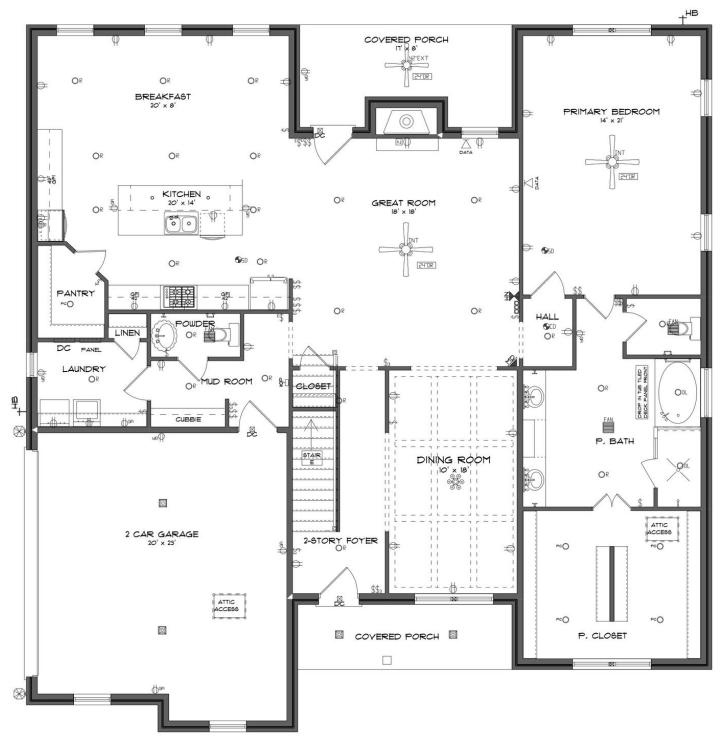

### **FIRST FLOOR**

### **ABOUT THIS PLAN**

Indulge in the allure of the "Emberly" plan, a home designed for unparalleled versatility and luxury. This unique package boasts not one, but two primary suites, strategically positioned on each level. From the moment you step into the towering two-story foyer, you'll be captivated by the architectural details that define this home. For those who love to entertain, the spacious gourmet kitchen beckons, complete with a granite work island, custom cabinetry, and a generously sized walk-in pantry. Hosting gatherings becomes a breeze as you prepare a grand spread for any number of guests. The elegant formal dining room featuring a coffered ceiling add a touch of sophistication. The second floor unfolds to reveal three large bedrooms, an additional primary bedroom, and a loft area that surpasses expectations. This versatile space accommodates massive furniture and provides room for a pool or game table, promising endless possibilities. Step outside to the expansive rear covered patio, offering a variety of uses to enhance your comfort and elevate the desirability of this extraordinary home. The