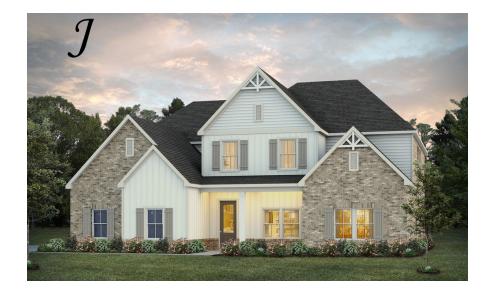

# **Emberly**

**Home Plan** 

Starting at \$567,699

**SQ FT:** 4,047

**Beds:** 5 **Baths:** 3.5

Garage: 2 Standard

Elevation H

Elevation J

### **ABOUT THIS PLAN**

Indulge in the allure of the "Emberly" plan, a home designed for unparalleled versatility and luxury. This unique package boasts not one, but two primary suites, strategically positioned on each level. From the moment you step into the towering two-story foyer, you'll be captivated by the architectural details that define this home. For those who love to entertain, the spacious gourmet kitchen beckons, complete with a granite work island, custom cabinetry, and a generously sized walk-in pantry. Hosting gatherings becomes a breeze as you prepare a grand spread for any number of guests. The elegant formal dining room featuring a coffered ceiling add a touch of sophistication. The second floor unfolds to reveal three large bedrooms, an additional primary bedroom, and a loft area that surpasses expectations. This versatile space accommodates massive furniture and provides room for a pool or game table, promising endless possibilities. Step outside to the expansive rear covered patio, offering a variety of uses to enhance your comfort and elevate the desirability of this extraordinary home. The