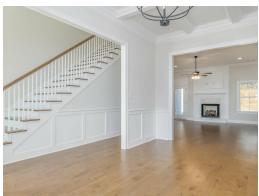

with a granite work island, custom cabinetry, and a generously sized walk-in pantry. Hosting gatherings becomes a breeze as you prepare a grand spread for any number of guests. The elegant formal dining room featuring a coffered ceiling add a touch of sophistication. The second floor unfolds to reveal three large bedrooms, an additional primary bedroom, and a loft area that surpasses expectations. This versatile space accommodates massive furniture and provides room for a pool or game table, promising endless possibilities. Step outside to the expansive rear covered patio, offering a variety of uses to enhance your comfort and elevate the desirability of this extraordinary home. The

#### ...Read More Online

### **FIRST FLOOR**





## **SECOND FLOOR**





## **PLAN GALLERY**