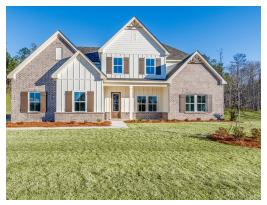

complete with a granite work island, custom cabinetry, and a generously sized walk-in pantry. Hosting gatherings becomes a breeze as you prepare a grand spread for any number of guests. The elegant formal dining room featuring a coffered ceiling add a touch of sophistication. The second floor unfolds to reveal three large bedrooms, an additional primary bedroom, and a loft area that surpasses expectations. This versatile space accommodates massive furniture and provides room for a pool or game table, promising endless possibilities. Step outside to the expansive rear covered patio, offering a variety of uses to enhance your comfort and elevate the desirability of this extraordinary home. The

#### ...Read More Online

### **FIRST FLOOR**





## **SECOND FLOOR**





## **PLAN GALLERY**