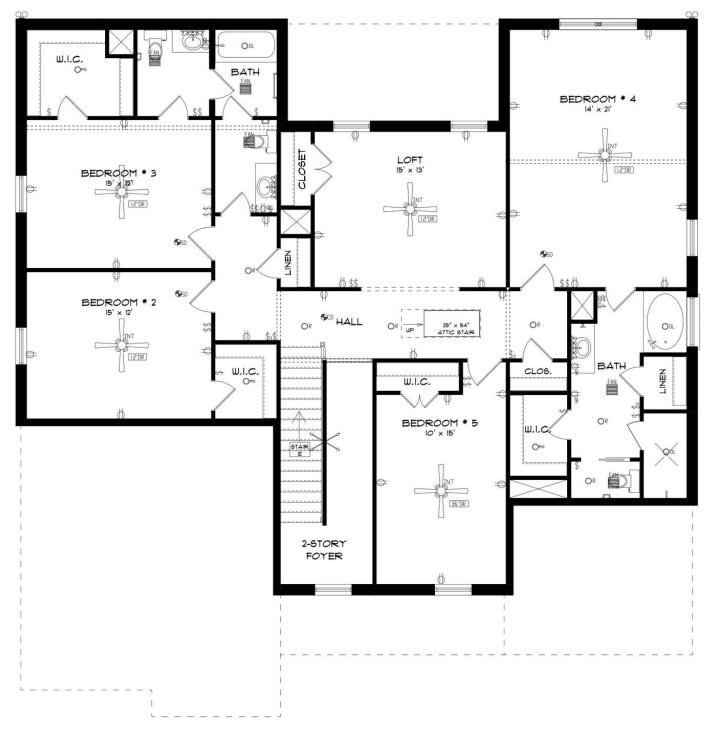

gourmet kitchen beckons, complete with a granite work island, custom cabinetry, and a generously sized walk-in pantry. Hosting gatherings becomes a breeze as you prepare a grand spread for any number of guests. The elegant formal dining room featuring a coffered ceiling add a touch of sophistication. The second floor unfolds to reveal three large bedrooms, an additional primary bedroom, and a loft area that surpasses expectations. This versatile space accommodates massive furniture and provides room for a pool or game table, promising endless possibilities. Step outside to the expansive rear covered patio, offering a variety of uses to enhance your comfort and elevate the desirability of this extraordinary home. The

#### ...Read More Online

### **FIRST FLOOR**





## **SECOND FLOOR**





## **PLAN GALLERY**