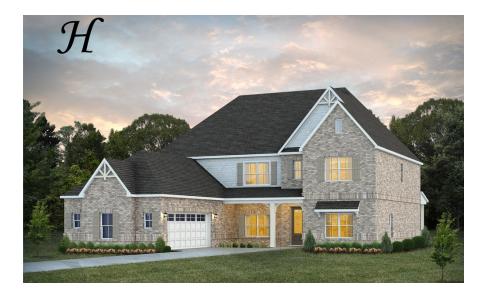

Highland Home Plan

Starting at \$584,399

SQ FT: 4,745 Beds: 5 Baths: 3.5 Garage: 2 Standard

Elevation J

**ELEVATION J** 

## ABOUT THIS PLAN

The sky is the limit in the "Highland" plan sketched for those who insist on a higher standard of living. A space for every imaginable use, this house speaks volume and comfort with a kitchen featuring a gigantic 8'x 4' granite island that opens to family/great room area. Oversized study, located on the first level provides space for a home office, nursery, or a quiet place for reading or simply relaxing. Owner's quarters boasts room for endless furniture and hails a huge walk-in closet. Separate the family to the second floor where there's a whole new dimension with bedrooms and baths that are endless as well as a highly usable loft area. Protect the interior of the house by kicking off the shoes in the convenient mud room off the garage. Ultimate price, use of space, and total utilization define this plan.