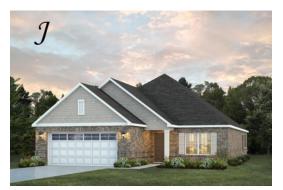

**Kinkade** Home Plan Starting at \$410,399

SQ FT: 2,383 Beds: 3 Baths: 2.5 Garage: 2 Standard

ELEVATION H

**ELEVATION J** 

### ABOUT THIS PLAN

Constant appeal and elegant definitions are found in the "Kinkade" plan for those calling for luxury and comfort. A vaulted beamed ceiling in the huge great room accentuates the space along with excellent finishes. The custom fireplace allows an even greater level of amenities while offering sheer enjoyment of an evening fire on those cooler nights. The huge kitchen's attention to custom cabinetry, upgraded stainless steel appliances, and granite counter tops, are sure to enhance cooking and eating experiences. Retire to the primary suite that exudes privacy and use of space and take advantage of the well thought out primary bath with every amenity for speedy starts for the day. From something as simple as a laundry room that does not abut any bedroom or the bonus room located upstairs along with a half bath that can be used as an office space, entertainment room, or even another bedroom; this plan provides plenty of comfort.