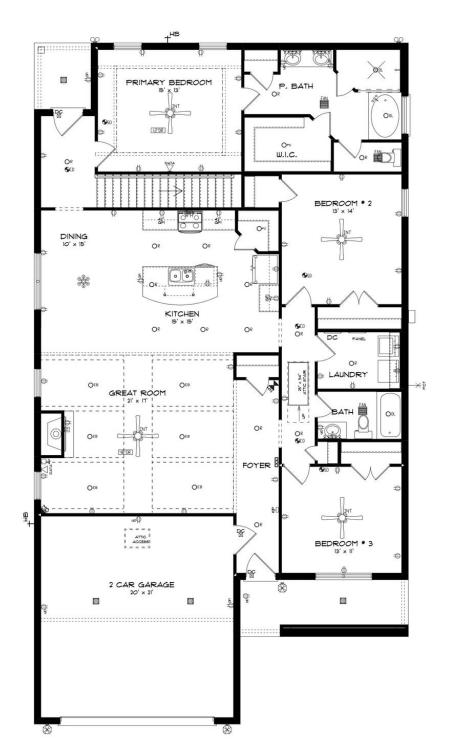

# **FIRST FLOOR**

Prices, plans, dimensions, features, specifications, materials, and availability of homes or communities are subject to change without notice or obligation. Illustrations are artists depictions only and may differ from completed improvements. All prices subject to change without notice. Please contact your sales associate before writing an offer.

### ABOUT THIS PLAN

Constant appeal and elegant definitions are found in the "Kinkade" plan for those calling for luxury and comfort. A vaulted beamed ceiling in the huge great room accentuates the space along with excellent finishes. The custom fireplace allows an even greater level of amenities while offering sheer enjoyment of an evening fire on those cooler nights. The huge kitchen's attention to custom cabinetry, upgraded stainless steel appliances, and granite counter tops, are sure to enhance cooking and eating experiences. Retire to the primary suite that exudes privacy and use of space and take advantage of the well thought out primary bath with every amenity for speedy starts for the day. From something as simple as a laundry room that does not abut any bedroom or the bonus room located upstairs along with a half bath that can be used as an office space, entertainment room, or even another bedroom; this plan provides plenty of comfort.