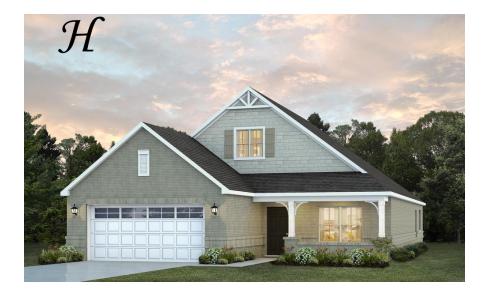

**Kinkade** Home Plan Starting at \$410,399

SQ FT: 2,383 Beds: 3 Baths: 2.5 Garage: 2 Standard

ELEVATION H

**ELEVATION J** 

### ABOUT THIS PLAN

Constant appeal and elegant definitions are found in the "Kinkade" plan for those calling for luxury and comfort. A vaulted beamed ceiling in the huge great room accentuates the space along with excellent finishes. The custom fireplace allows an even greater level of amenities while offering sheer enjoyment of an evening fire on those cooler nights. The huge kitchen's attention to custom cabinetry, upgraded stainless steel appliances, and granite counter tops, are sure to enhance cooking and eating experiences. Retire to the primary suite that exudes privacy and use of space and take advantage of the well thought out primary bath with every amenity for speedy starts for the day. From something as simple as a laundry room that does not abut any bedroom or the bonus room located upstairs along with a half bath that can be used as an office space, entertainment room, or even another bedroom; this plan provides plenty of comfort.