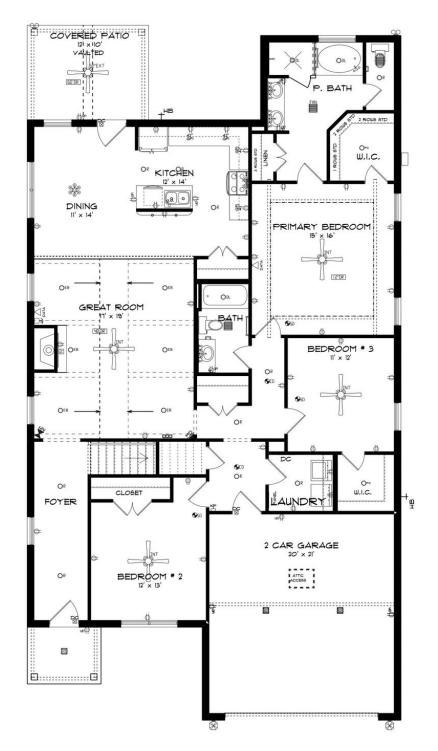

# **FIRST FLOOR**

Prices, plans, dimensions, features, specifications, materials, and availability of homes or communities are subject to change without notice or obligation. Illustrations are artists depictions only and may differ from completed improvements. All prices subject to change without notice. Please contact your sales associate before writing an offer.

### ABOUT THIS PLAN

Designed to fit any lifestyle, the "Sherfield" floor plan features distinct spaces while maintaining an open flow. Open and appealing, the foyer gives a sense of grandeur for establishing a classic look to this home. The fabulous primary bedroom is unusually spacious for a home of this size and will accommodate heavy furniture along with plenty of storage in the walk in closet. A dynamic great room with vaulted beamed ceiling combines style and functionality with its attention to use of living space. Entertain or simply prepare daily evening meals in this cook's kitchen with an abundance of granite counter space. No need to worry about the automobile storage, as this plan comes equipped with a two car garage. Finally two large bedrooms and an upstairs bonus room with a full bathroom attached complete this plan that provides the space and storage for growing families or simply entertaining guests.