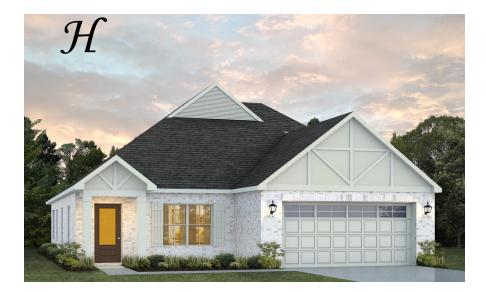

Sherfield Home Plan

Starting at \$417,599

SQ FT: 2,372 Beds: 3 Baths: 3.0 Garage: 2 Standard

ELEVATION H

ELEVATION J

### ABOUT THIS PLAN

Designed to fit any lifestyle, the "Sherfield" floor plan features distinct spaces while maintaining an open flow. Open and appealing, the foyer gives a sense of grandeur for establishing a classic look to this home. The fabulous primary bedroom is unusually spacious for a home of this size and will accommodate heavy furniture along with plenty of storage in the walk in closet. A dynamic great room with vaulted beamed ceiling combines style and functionality with its attention to use of living space. Entertain or simply prepare daily evening meals in this cook's kitchen with an abundance of granite counter space. No need to worry about the automobile storage, as this plan comes equipped with a two car garage. Finally two large bedrooms and an upstairs bonus room with a full bathroom attached complete this plan that provides the space and storage for growing families or simply entertaining guests.