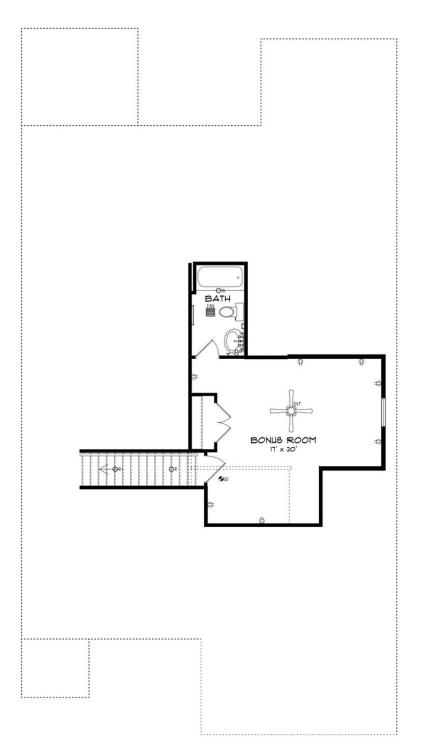

# SECOND FLOOR

Prices, plans, dimensions, features, specifications, materials, and availability of homes or communities are subject to change without notice or obligation. Illustrations are artists depictions only and may differ from completed improvements. All prices subject to change without notice. Please contact your sales associate before writing an offer.

### ABOUT THIS PLAN

Designed to fit any lifestyle, the "Sherfield" floor plan features distinct spaces while maintaining an open flow. Open and appealing, the foyer gives a sense of grandeur for establishing a classic look to this home. The fabulous primary bedroom is unusually spacious for a home of this size and will accommodate heavy furniture along with plenty of storage in the walk in closet. A dynamic great room with vaulted beamed ceiling combines style and functionality with its attention to use of living space. Entertain or simply prepare daily evening meals in this cook's kitchen with an abundance of granite counter space. No need to worry about the automobile storage, as this plan comes equipped with a two car garage. Finally two large bedrooms and an upstairs bonus room with a full bathroom attached complete this plan that provides the space and storage for growing families or simply entertaining guests.