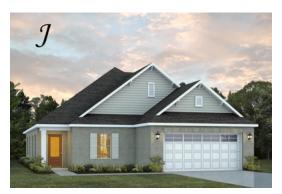

Sherfield Home Plan

Starting at \$417,599

SQ FT: 2,372 Beds: 3 Baths: 3.0 Garage: 2 Standard

ELEVATION H

ELEVATION J

### ABOUT THIS PLAN

Designed to fit any lifestyle, the "Sherfield" floor plan features distinct spaces while maintaining an open flow. Open and appealing, the foyer gives a sense of grandeur for establishing a classic look to this home. The fabulous primary bedroom is unusually spacious for a home of this size and will accommodate heavy furniture along with plenty of storage in the walk in closet. A dynamic great room with vaulted beamed ceiling combines style and functionality with its attention to use of living space. Entertain or simply prepare daily evening meals in this cook's kitchen with an abundance of granite counter space. No need to worry about the automobile storage, as this plan comes equipped with a two car garage. Finally two large bedrooms and an upstairs bonus room with a full bathroom attached complete this plan that provides the space and storage for growing families or simply entertaining guests.