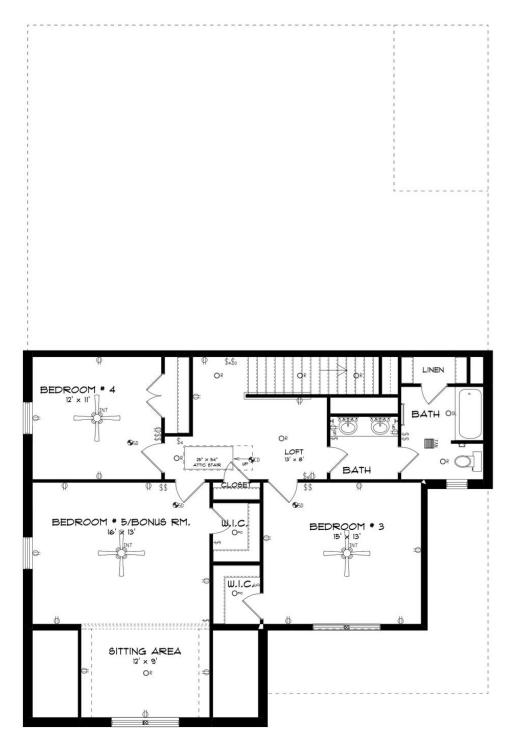

#### **ABOUT THIS HOUSE**

The "Cunningham" floorplan features cunning details that will have you falling in love with this plan. The "Cunningham" boasts two entrances, one through the garage to the mudroom and one through the large, covered porch to the foyer. The foyer leads directly into the all-in-one kitchen, great room and dining room. The open-concept is a dream for entertaining or spending quality time together. The primary retreat off of the kitchen features a luxurious primary bathroom and two extensive walk-in closets. With two vanities on either side of the primary bathroom, you will never be fighting for counter space or elbow room. The upstairs flaunts a unique design with a loft, two bedrooms and a sweeping bonus room/bedroom. Need more space for a playroom? Make it a bonus room! Need a little more guest room or family room? Make it a bedroom and sitting area! The "Cunningham" floorplan offers endless possibilities to cater your house to your needs.

## SECOND FLOOR

Prices, plans, dimensions, features, specifications, materials, and availability of homes or communities are subject to change without notice or obligation. Illustrations are artists depictions only and may differ from completed improvements. All prices subject to change without notice. Please contact your sales associate before writing an offer.