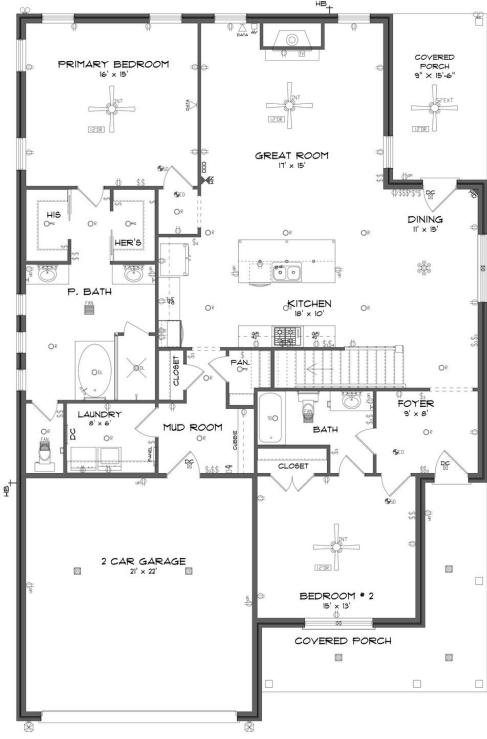

#### **ABOUT THIS HOUSE**

The "Cunningham" floorplan features cunning details that will have you falling in love with this plan. The "Cunningham" boasts two entrances, one through the garage to the mudroom and one through the large, covered porch to the foyer. The foyer leads directly into the all-in-one kitchen, great room and dining room. The open-concept is a dream for entertaining or spending quality time together. The primary retreat off of the kitchen features a luxurious primary bathroom and two extensive walk-in closets. With two vanities on either side of the primary bathroom, you will never be fighting for counter space or elbow room. The upstairs flaunts a unique design with a loft, two bedrooms and a sweeping bonus room/bedroom. Need more space for a playroom? Make it a bonus room! Need a little more guest room or family room? Make it a bedroom and sitting area! The "Cunningham" floorplan offers endless possibilities to cater your house to your needs.

### FIRST FLOOR

Prices, plans, dimensions, features, specifications, materials, and availability of homes or communities are subject to change without notice or obligation. Illustrations are artists depictions only and may differ from completed improvements. All prices subject to change without notice. Please contact your sales associate before writing an offer.