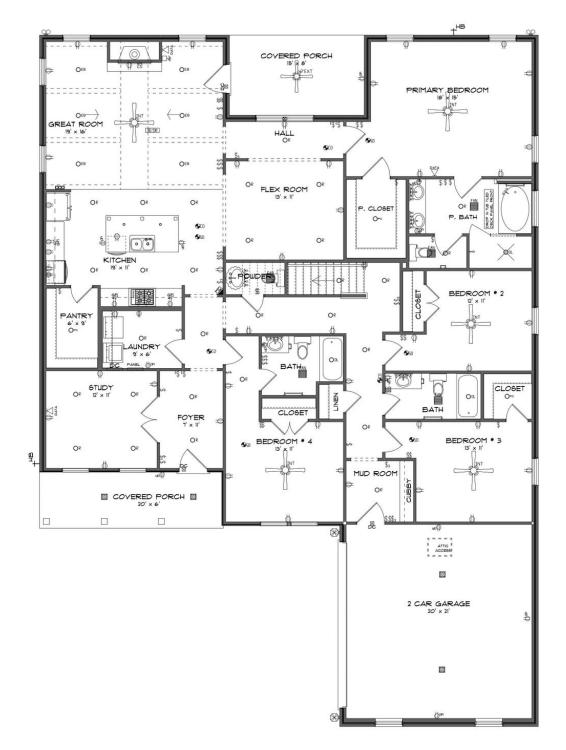

## FIRST FLOOR

Prices, plans, dimensions, features, specifications, materials, and availability of homes or communities are subject to change without notice or obligation. Illustrations are artists depictions only and may differ from completed improvements. All prices subject to change without notice. Please contact your sales associate before writing an offer.

## ABOUT THIS HOUSE

Experience the captivating allure of the Bellemeade II, boasting 4 bedrooms and 4.5 bathrooms. Step into an inviting study from the covered porch. Entertain seamlessly in the expansive kitchen and great room with vaulted ceilings and a cozy fireplace. The kitchen dazzles with a grand island and large pantry, perfect for hosting gatherings. The primary suite indulges with double granite vanities, a garden tub, separate shower, and ample closet space. The first floor offers 3 additional bedrooms and 2 baths, ideal for guests. Upstairs, a spacious bonus room and full bath await, promising endless entertainment possibilities.