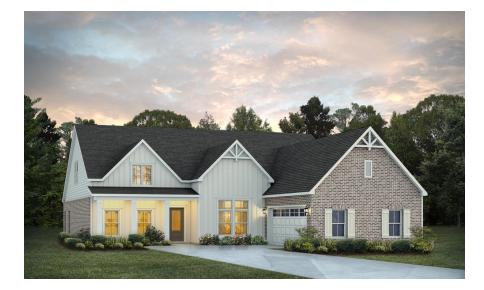

1675 Scarsboro Lane Auburn, AL 36830 Camden Ridge South

\$570,544

Plan: Bellemeade II SQ FT: 3,094 Beds: 4 Baths: 4.5 Garage: 2

## ABOUT THIS HOUSE

Experience the captivating allure of the Bellemeade II, boasting 4 bedrooms and 4.5 bathrooms. Step into an inviting study from the covered porch. Entertain seamlessly in the expansive kitchen and great room with vaulted ceilings and a cozy fireplace. The kitchen dazzles with a grand island and large pantry, perfect for hosting gatherings. The primary suite indulges with double granite vanities, a garden tub, separate shower, and ample closet space. The first floor offers 3 additional bedrooms and 2 baths, ideal for guests. Upstairs, a spacious bonus room and full bath await, promising endless entertainment possibilities.