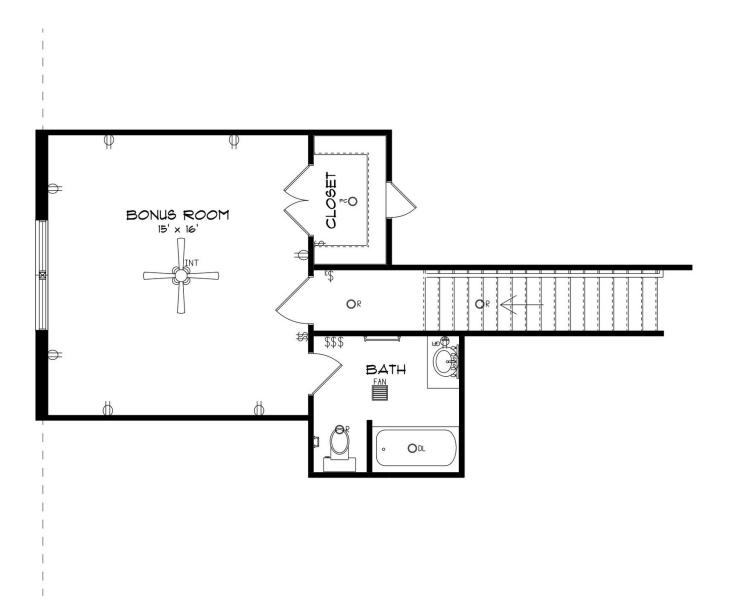

## SECOND FLOOR

Prices, plans, dimensions, features, specifications, materials, and availability of homes or communities are subject to change without notice or obligation. Illustrations are artists depictions only and may differ from completed improvements. All prices subject to change without notice. Please contact your sales associate before writing an offer.

## ABOUT THIS HOUSE

Experience the captivating allure of the Bellemeade II, boasting 4 bedrooms and 4.5 bathrooms. Step into an inviting study from the covered porch. Entertain seamlessly in the expansive kitchen and great room with vaulted ceilings and a cozy fireplace. The kitchen dazzles with a grand island and large pantry, perfect for hosting gatherings. The primary suite indulges with double granite vanities, a garden tub, separate shower, and ample closet space. The first floor offers 3 additional bedrooms and 2 baths, ideal for guests. Upstairs, a spacious bonus room and full bath await, promising endless entertainment possibilities.