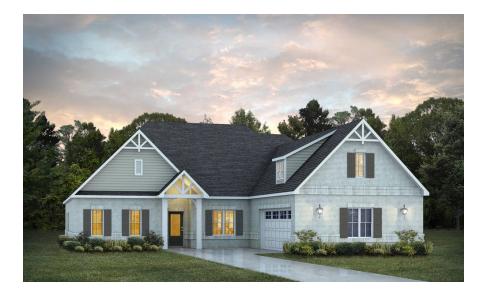

# 1698 Scarsboro Lane Auburn, AL 36830

**Camden Ridge South** 

Plan: Alexandria II

**SQ FT**: 3,160

**Beds**: 4 **Baths**: 4.0

Garage: 2

### **ABOUT THIS HOUSE**

The "Alexandria II" is sure to provide a delightful living experience with its one story design and easy access and flow from room to room. This Ranch-style home with 2nd floor bonus room is sure to please! The appealing entry foyer is sophisticated yet open and joins the formal dining room and offers an additional room useful as a study or living room. The open vaulted family room and kitchen with large center granite island is made for entertaining. The unique primary suite offers a large bedroom area, functional primary bath with split granite vanities, garden/soaking tub and tiled shower with glass door and his and hers walk in closets. The additional 3 bedrooms provide plenty of closet space and two additional bathrooms as well as an upstairs bonus room with full bath & closet. This highly desirable plan is perfect for multiple lifestyles.