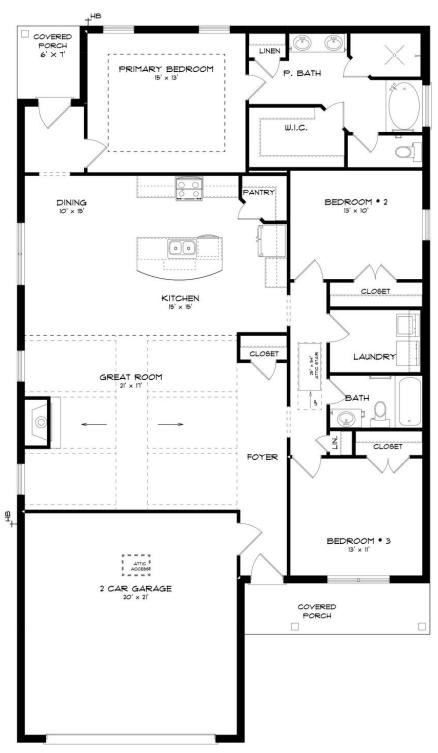

#### **ABOUT THIS PLAN**

Constant appeal and elegant definitions are found in the "Hampton" for those calling for luxury and comfort. Vaulted beamed ceiling in huge great room suggests space, and excellence in finishes. Custom fireplace allows an even greater level of amenities while offering sheer enjoyment of an evening fire on those cooler nights. Huge kitchen's attention to custom cabinetry, steel appliances, and granite counter tops, are sure to enhance cooking and eating experiences. Retire to the primary suite that exudes privacy and use of space and take advantage of the well thought out primary bath with every amenity for speedy starts for the day. From something as simple as a laundry room that does not abut any bedroom or living area, this plan provides plenty of comfort.