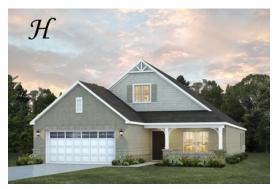

Kinkade Home Plan Starting at \$361,999 SQ FT: 2,383

Beds: 3 Baths: 2.5 Garage: 2 Standard

ELEVATION H

ELEVATION J

## ABOUT THIS PLAN

Constant appeal and elegant definitions are found in the "Kinkade" plan for those calling for luxury and comfort. A vaulted beamed ceiling in the huge great room accentuates the space along with excellent finishes. The custom fireplace allows an even greater level of amenities while offering sheer enjoyment of an evening fire on those cooler nights. The huge kitchen's attention to custom cabinetry, upgraded stainless steel appliances, and granite counter tops, are sure to enhance cooking and eating experiences. Retire to the primary suite that exudes privacy and use of space and take advantage of the well thought out primary bath with every amenity for speedy starts for the day. From something as simple as a laundry room that does not abut any bedroom or the bonus room located upstairs along with a half bath that can be used as an office space, entertainment room, or even another bedroom; this plan provides plenty of comfort.