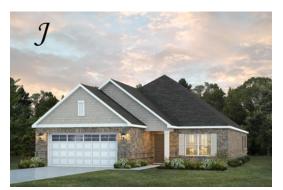

Kinkade Home Plan Starting at \$361,999 SQ FT: 2,383

Beds: 3 Baths: 2.5 Garage: 2 Standard

ELEVATION H

ELEVATION J

## ABOUT THIS PLAN

Constant appeal and elegant definitions are found in the "Kinkade" plan for those calling for luxury and comfort. A vaulted beamed ceiling in the huge great room accentuates the space along with excellent finishes. The custom fireplace allows an even greater level of amenities while offering sheer enjoyment of an evening fire on those cooler nights. The huge kitchen's attention to custom cabinetry, upgraded stainless steel appliances, and granite counter tops, are sure to enhance cooking and eating experiences. Retire to the primary suite that exudes privacy and use of space and take advantage of the well thought out primary bath with every amenity for speedy starts for the day. From something as simple as a laundry room that does not abut any bedroom or the bonus room located upstairs along with a half bath that can be used as an office space, entertainment room, or even another bedroom; this plan provides plenty of comfort.