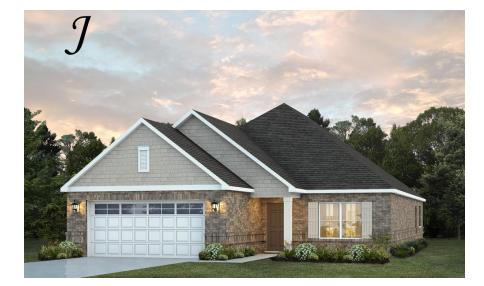

Kinkade Home Plan Starting at \$361,999 SQ FT: 2,383

Beds: 3 Baths: 2.5 Garage: 2 Standard

ELEVATION H

ELEVATION J

## ABOUT THIS PLAN

Constant appeal and elegant definitions are found in the "Kinkade" plan for those calling for luxury and comfort. A vaulted beamed ceiling in the huge great room accentuates the space along with excellent finishes. The custom fireplace allows an even greater level of amenities while offering sheer enjoyment of an evening fire on those cooler nights. The huge kitchen's attention to custom cabinetry, upgraded stainless steel appliances, and granite counter tops, are sure to enhance cooking and eating experiences. Retire to the primary suite that exudes privacy and use of space and take advantage of the well thought out primary bath with every amenity for speedy starts for the day. From something as simple as a laundry room that does not abut any bedroom or the bonus room located upstairs along with a half bath that can be used as an office space, entertainment room, or even another bedroom; this plan provides plenty of comfort.