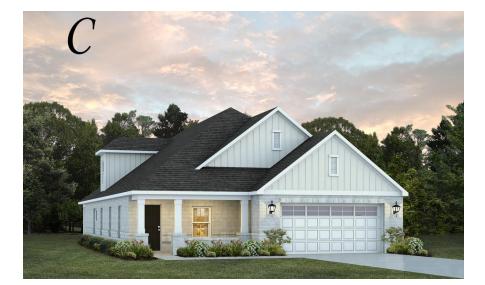

Overton Home Plan Starting at \$382,899 SQ FT: 2,682

Beds: 4 Baths: 2.5 Garage: 2 Standard

ELEVATION C

ELEVATION E

## ABOUT THIS PLAN

The "Overton" is a 1 ½ story open floorplan with ample possibilities. This four bedroom, two and a half bath plan with bonus room begins with a refined foyer entry way that opens into a roomy living area with a vaulted ceiling. Next experience the open kitchen with large center island and adjoining dining room. The kitchen offers built in appliances, granite countertops and an expanded pantry. The primary quarters provide a large bedroom and walk in closet as well as a luxurious bathroom complete with a double granite vanity, garden/soaking tub, and tiled shower with glass door. The bonus room located upstairs includes a half bath and has plenty of possibilities as an entertainment area or extra bedroom. This layout truly is a must see!