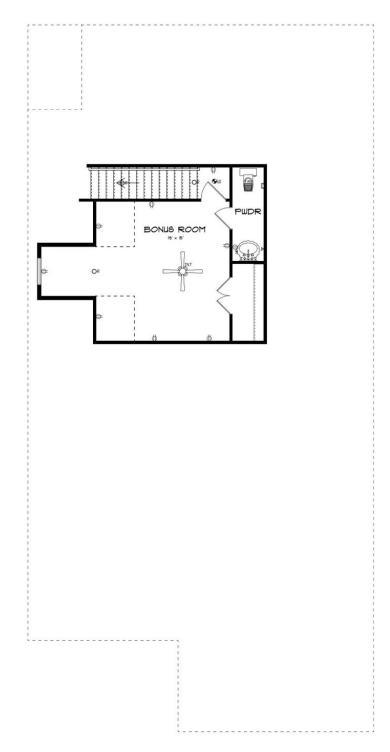

## SECOND FLOOR

Prices, plans, dimensions, features, specifications, materials, and availability of homes or communities are subject to change without notice or obligation. Illustrations are artists depictions only and may differ from completed improvements. All prices subject to change without notice. Please contact your sales associate before writing an offer.

## ABOUT THIS PLAN

The "Overton" is a 1 ½ story open floorplan with ample possibilities. This four bedroom, two and a half bath plan with bonus room begins with a refined foyer entry way that opens into a roomy living area with a vaulted ceiling. Next experience the open kitchen with large center island and adjoining dining room. The kitchen offers built in appliances, granite countertops and an expanded pantry. The primary quarters provide a large bedroom and walk in closet as well as a luxurious bathroom complete with a double granite vanity, garden/soaking tub, and tiled shower with glass door. The bonus room located upstairs includes a half bath and has plenty of possibilities as an entertainment area or extra bedroom. This layout truly is a must see!