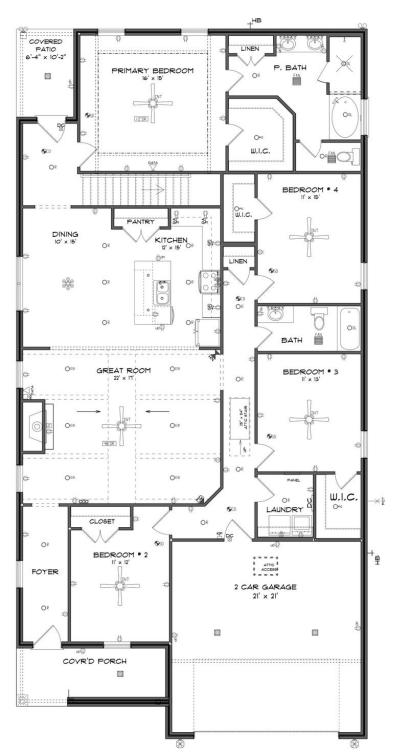

**FIRST FLOOR** 

Prices, plans, dimensions, features, specifications, materials, and availability of homes or communities are subject to change without notice or obligation. Illustrations are artists depictions only and may differ from completed improvements. All prices subject to change without notice. Please contact your sales associate before writing an offer.

## ABOUT THIS PLAN

The "Overton" is a 1 ½ story open floorplan with ample possibilities. This four bedroom, two and a half bath plan with bonus room begins with a refined foyer entry way that opens into a roomy living area with a vaulted ceiling. Next experience the open kitchen with large center island and adjoining dining room. The kitchen offers built in appliances, granite countertops and an expanded pantry. The primary quarters provide a large bedroom and walk in closet as well as a luxurious bathroom complete with a double granite vanity, garden/soaking tub, and tiled shower with glass door. The bonus room located upstairs includes a half bath and has plenty of possibilities as an entertainment area or extra bedroom. This layout truly is a must see!