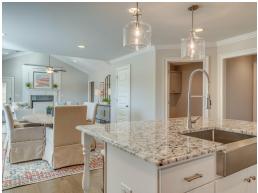

#### **ABOUT THIS PLAN**

The Rosewood is a well-planned floor plan that is budding with four bedrooms, plus a bonus room, and three full bathrooms. The foyer opens into an expansive kitchen with a great island, granite countertops, and a pantry. The spacious kitchen flows into its own convenient breakfast area opening to a great room perfect for entertaining and comfortable living. Off the great room, bedrooms two, three, and four reside with spacious closets and a great hall connecting the bedrooms to the bath with a double vanity. Secluded at the corner of the home, the primary suite is a dream, with a huge walk in closet, spacious bedroom, and a bathroom with a soaking tub and large tiled shower. The first floor is complete with a covered porch and a two -car garage. Up the stairs, a bonus room with a walk-in closet and a full bath, is ready to serve a wide variety of purposes for your family. This plan is sure to suit the needs of your growing family.

## **PLAN GALLERY**