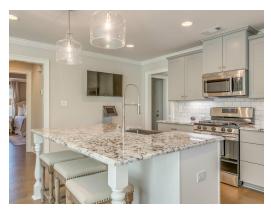

#### **ABOUT THIS PLAN**

The Rosewood is a well-planned floor plan that is budding with four bedrooms, plus a bonus room, and three full bathrooms. The foyer opens into an expansive kitchen with a great island, granite countertops, and a pantry. The spacious kitchen flows into its own convenient breakfast area opening to a great room perfect for entertaining and comfortable living. Off the great room, bedrooms two, three, and four reside with spacious closets and a great hall connecting the bedrooms to the bath with a double vanity. Secluded at the corner of the home, the primary suite is a dream, with a huge walk in closet, spacious bedroom, and a bathroom with a soaking tub and large tiled shower. The first floor is complete with a covered porch and a two -car garage. Up the stairs, a bonus room with a walk-in closet and a full bath, is ready to serve a wide variety of purposes for your family. This plan is sure to suit the needs of your growing family.

## **PLAN GALLERY**