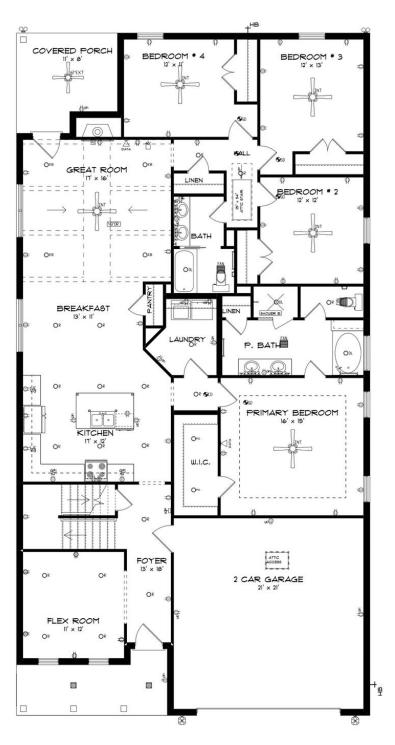

#### **ABOUT THIS PLAN**

The Rosewood is a well-planned floor plan that is budding with four bedrooms, plus a bonus room, and three full bathrooms. The foyer opens into an expansive kitchen with a great island, granite countertops, and a pantry. The spacious kitchen flows into its own convenient breakfast area opening to a great room perfect for entertaining and comfortable living. Off the great room, bedrooms two, three, and four reside with spacious closets and a great hall connecting the bedrooms to the bath with a double vanity. Secluded at the corner of the home, the primary suite is a dream, with a huge walk in closet, spacious bedroom, and a bathroom with a soaking tub and large tiled shower. The first floor is complete with a covered porch and a two -car garage. Up the stairs, a bonus room with a walk-in closet and a full bath, is ready to serve a wide variety of purposes for your family. This plan is sure to suit the needs of your growing family.

## **FIRST FLOOR**