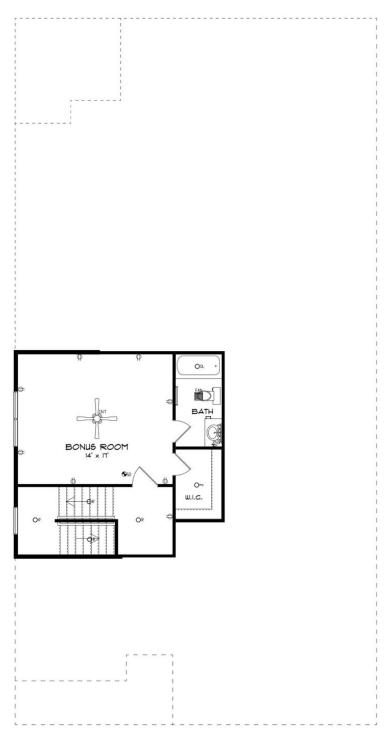

## **SECOND FLOOR**

#### **ABOUT THIS PLAN**

The Rosewood is a well-planned floor plan that is budding with four bedrooms, plus a bonus room, and three full bathrooms. The foyer opens into an expansive kitchen with a great island, granite countertops, and a pantry. The spacious kitchen flows into its own convenient breakfast area opening to a great room perfect for entertaining and comfortable living. Off the great room, bedrooms two, three, and four reside with spacious closets and a great hall connecting the bedrooms to the bath with a double vanity. Secluded at the corner of the home, the primary suite is a dream, with a huge walk in closet, spacious bedroom, and a bathroom with a soaking tub and large tiled shower. The first floor is complete with a covered porch and a two -car garage. Up the stairs, a bonus room with a walk-in closet and a full bath, is ready to serve a wide variety of purposes for your family. This plan is sure to suit the needs of your growing family.