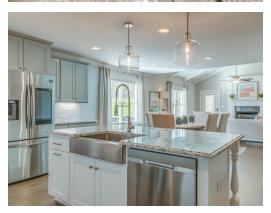

#### **ABOUT THIS PLAN**

The Rosewood is a well-planned floor plan that is budding with four bedrooms, plus a bonus room, and three full bathrooms. The foyer opens into an expansive kitchen with a great island, granite countertops, and a pantry. The spacious kitchen flows into its own convenient breakfast area opening to a great room perfect for entertaining and comfortable living. Off the great room, bedrooms two, three, and four reside with spacious closets and a great hall connecting the bedrooms to the bath with a double vanity. Secluded at the corner of the home, the primary suite is a dream, with a huge walk in closet, spacious bedroom, and a bathroom with a soaking tub and large tiled shower. The first floor is complete with a covered porch and a two -car garage. Up the stairs, a bonus room with a walk-in closet and a full bath, is ready to serve a wide variety of purposes for your family. This plan is sure to suit the needs of your growing family.

## **PLAN GALLERY**