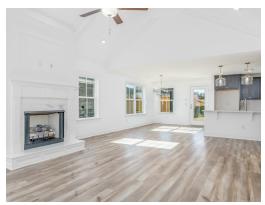

#### **ABOUT THIS PLAN**

Designed to fit any lifestyle, the "Sherfield" floor plan features distinct spaces while maintaining an open flow. Open and appealing, the foyer gives a sense of grandeur for establishing a classic look to this home. The fabulous primary bedroom is unusually spacious for a home of this size and will accommodate heavy furniture along with plenty of storage in the walk in closet. A dynamic great room with vaulted beamed ceiling combines style and functionality with its attention to use of living space. Entertain or simply prepare daily evening meals in this cook's kitchen with an abundance of granite counter space. No need to worry about the automobile storage, as this plan comes equipped with a two car garage. Finally two large bedrooms and an upstairs bonus room with a full bathroom attached complete this plan that provides the space and storage for growing families or simply entertaining guests.

## **PLAN GALLERY**

# **PLAN GALLERY**