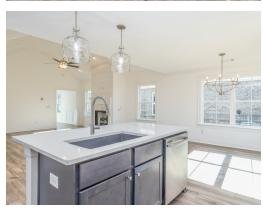

#### **ABOUT THIS PLAN**

Designed to fit any lifestyle, the "Sherfield" floor plan features distinct spaces while maintaining an open flow. Open and appealing, the foyer gives a sense of grandeur for establishing a classic look to this home. The fabulous primary bedroom is unusually spacious for a home of this size and will accommodate heavy furniture along with plenty of storage in the walk in closet. A dynamic great room with vaulted beamed ceiling combines style and functionality with its attention to use of living space. Entertain or simply prepare daily evening meals in this cook's kitchen with an abundance of granite counter space. No need to worry about the automobile storage, as this plan comes equipped with a two car garage. Finally two large bedrooms and an upstairs bonus room with a full bathroom attached complete this plan that provides the space and storage for growing families or simply entertaining guests.

## **PLAN GALLERY**

# **PLAN GALLERY**