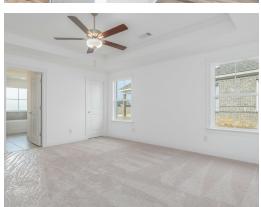

#### **ABOUT THIS PLAN**

Designed to fit any lifestyle, the "Sherfield" floor plan features distinct spaces while maintaining an open flow. Open and appealing, the foyer gives a sense of grandeur for establishing a classic look to this home. The fabulous primary bedroom is unusually spacious for a home of this size and will accommodate heavy furniture along with plenty of storage in the walk in closet. A dynamic great room with vaulted beamed ceiling combines style and functionality with its attention to use of living space. Entertain or simply prepare daily evening meals in this cook's kitchen with an abundance of granite counter space. No need to worry about the automobile storage, as this plan comes equipped with a two car garage. Finally two large bedrooms and an upstairs bonus room with a full bathroom attached complete this plan that provides the space and storage for growing families or simply entertaining guests.

## **PLAN GALLERY**

# **PLAN GALLERY**