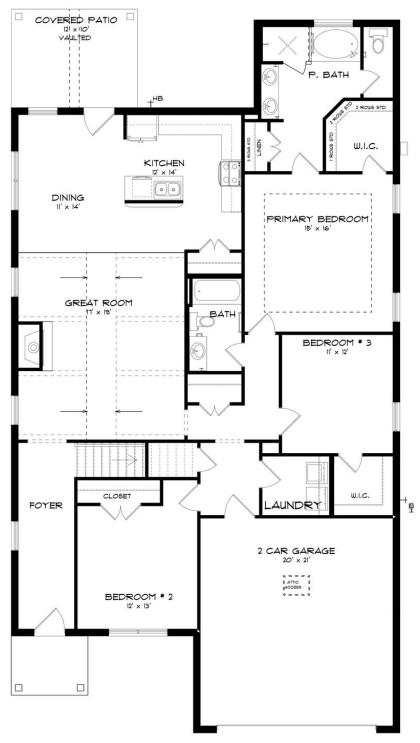

#### **ABOUT THIS PLAN**

Designed to fit any lifestyle, the "Sherfield" floor plan features distinct spaces while maintaining an open flow. Open and appealing, the foyer gives a sense of grandeur for establishing a classic look to this home. The fabulous primary bedroom is unusually spacious for a home of this size and will accommodate heavy furniture along with plenty of storage in the walk in closet. A dynamic great room with vaulted beamed ceiling combines style and functionality with its attention to use of living space. Entertain or simply prepare daily evening meals in this cook's kitchen with an abundance of granite counter space. No need to worry about the automobile storage, as this plan comes equipped with a two car garage. Finally two large bedrooms and an upstairs bonus room with a full bathroom attached complete this plan that provides the space and storage for growing families or simply entertaining guests.

## FIRST FLOOR (H)