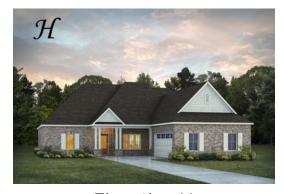

#### Alexandria II

Home Plan

Starting at \$602,499

**SQ FT**: 3,160

Beds: 4 Baths: 4.0

Garage: 2 Standard

Elevation H

Elevation J

#### **ABOUT THIS PLAN**

The "Alexandria II" is sure to provide a delightful living experience with its one story design and easy access and flow from room to room. This Ranch-style home with 2nd floor bonus room is sure to please! The appealing entry foyer is sophisticated yet open and joins the formal dining room and offers an additional room useful as a study or living room. The open vaulted family room and kitchen with large center granite island is made for entertaining. The unique primary suite offers a large bedroom area, functional primary bath with split granite vanities, garden/soaking tub and tiled shower with glass door and his and hers walk in closets. The additional 3 bedrooms provide plenty of closet space and two additional bathrooms as well as an upstairs bonus room with full bath & closet. This highly desirable plan is perfect for multiple lifestyles.