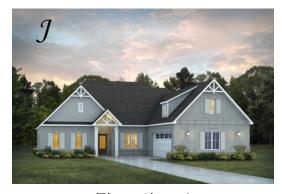

#### Alexandria II

Home Plan

Starting at \$602,499

**SQ FT**: 3,160

Beds: 4 Baths: 4.0

Garage: 2 Standard

Elevation H

Elevation J

#### **ABOUT THIS PLAN**

The "Alexandria II" is sure to provide a delightful living experience with its one story design and easy access and flow from room to room. This Ranch-style home with 2nd floor bonus room is sure to please! The appealing entry foyer is sophisticated yet open and joins the formal dining room and offers an additional room useful as a study or living room. The open vaulted family room and kitchen with large center granite island is made for entertaining. The unique primary suite offers a large bedroom area, functional primary bath with split granite vanities, garden/soaking tub and tiled shower with glass door and his and hers walk in closets. The additional 3 bedrooms provide plenty of closet space and two additional bathrooms as well as an upstairs bonus room with full bath & closet. This highly desirable plan is perfect for multiple lifestyles.