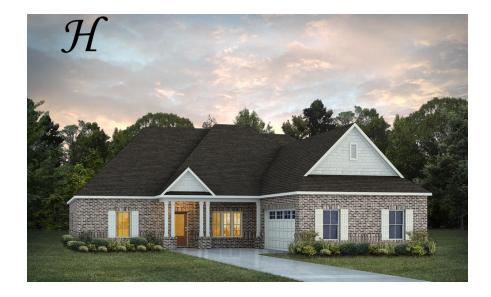

#### Alexandria II

Home Plan

Starting at \$602,499

**SQ FT**: 3,160

Beds: 4 Baths: 4.0

Garage: 2 Standard

Elevation H

Elevation J

#### **ABOUT THIS PLAN**

The "Alexandria II" is sure to provide a delightful living experience with its one story design and easy access and flow from room to room. This Ranch-style home with 2nd floor bonus room is sure to please! The appealing entry foyer is sophisticated yet open and joins the formal dining room and offers an additional room useful as a study or living room. The open vaulted family room and kitchen with large center granite island is made for entertaining. The unique primary suite offers a large bedroom area, functional primary bath with split granite vanities, garden/soaking tub and tiled shower with glass door and his and hers walk in closets. The additional 3 bedrooms provide plenty of closet space and two additional bathrooms as well as an upstairs bonus room with full bath & closet. This highly desirable plan is perfect for multiple lifestyles.