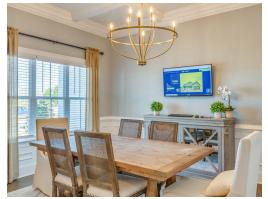

### **ABOUT THIS PLAN**

The "Bainbridge II" Plan is perfect for those who prefer elegance and space. This 5 bedroom, 4 bathroom plan features a sweeping great room and kitchen area that is perfect for cooking while also entertaining. A separate dining room is located at the front of the house connecting to the elegant foyer entry flowing into the open kitchen and great room. The kitchen features an attractive granite island that has plenty of seating space perfect for serving food while also entertaining guest in the great room. The grand primary suite provides a large private space along with a connecting bathroom complete with double vanity, separate shower, soaking tub and abundant storage space in the large walk in closet and linen closet. Three more bedrooms complete this floor plan, all with plentiful closet space along with two full bathrooms. The 2nd floor features a large bonus room with sitting area, a full bath & closet. This well laid floor plan can accommodate the space needed for a big family all in the space of one floor.