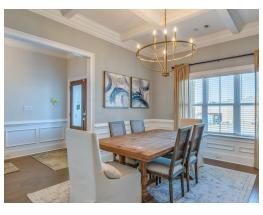

### **ABOUT THIS PLAN**

The "Bainbridge II" Plan is perfect for those who prefer elegance and space. This 5 bedroom, 4 bathroom plan features a sweeping great room and kitchen area that is perfect for cooking while also entertaining. A separate dining room is located at the front of the house connecting to the elegant foyer entry flowing into the open kitchen and great room. The kitchen features an attractive granite island that has plenty of seating space perfect for serving food while also entertaining guest in the great room. The grand primary suite provides a large private space along with a connecting bathroom complete with double vanity, separate shower, soaking tub and abundant storage space in the large walk in closet and linen closet. Three more bedrooms complete this floor plan, all with plentiful closet space along with two full bathrooms. The 2nd floor features a large bonus room with sitting area, a full bath & closet. This well laid floor plan can accommodate the space needed for a big family all in the space of one floor.