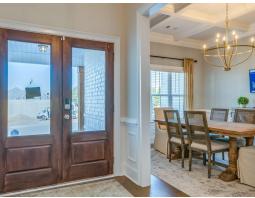

### **ABOUT THIS PLAN**

The "Bainbridge II" Plan is perfect for those who prefer elegance and space. This 5 bedroom, 4 bathroom plan features a sweeping great room and kitchen area that is perfect for cooking while also entertaining. A separate dining room is located at the front of the house connecting to the elegant foyer entry flowing into the open kitchen and great room. The kitchen features an attractive granite island that has plenty of seating space perfect for serving food while also entertaining guest in the great room. The grand primary suite provides a large private space along with a connecting bathroom complete with double vanity, separate shower, soaking tub and abundant storage space in the large walk in closet and linen closet. Three more bedrooms complete this floor plan, all with plentiful closet space along with two full bathrooms. The 2nd floor features a large bonus room with sitting area, a full bath & closet. This well laid floor plan can accommodate the space needed for a big family all in the space of one floor.