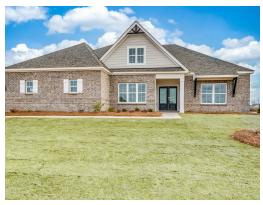

## **Bainbridge**

**Home Plan** 

Starting at \$583,299

**SQ FT**: 2,799

**Beds:** 4 **Baths:** 3.0

Garage: 2 Standard

Elevation H

Elevation J

#### **ABOUT THIS PLAN**

The "Bainbridge" Plan is perfect for those who prefer elegance and space in the convenience of one level. This 4 bedroom, 3 bathroom plan features a sweeping great room and kitchen area that is perfect for cooking while also entertaining. A separate dining room is located at the front of the house connecting to the elegant foyer entry flowing into the open kitchen and great room. The kitchen features an attractive granite island that has plenty of seating space perfect for serving food while also entertaining guest in the great room. The grand primary suite provides a large private space along with a connecting bathroom complete with double vanity, separate shower, soaking tub and abundant storage space in the large walk in closet and linen closet. Three more bedrooms complete this floor plan, all with plentiful closet space along with two full bathrooms. This well laid floor plan can accommodate the space needed for a big family all in the space of one floor.