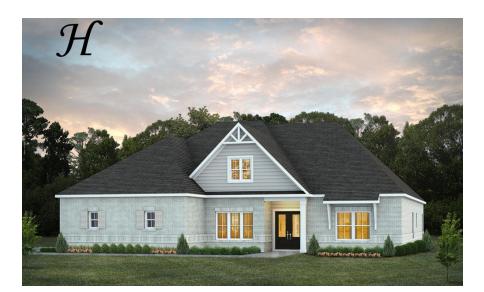

## **Bainbridge**

**Home Plan** 

Starting at \$583,299

**SQ FT**: 2,799

**Beds:** 4 **Baths:** 3.0

Garage: 2 Standard

Elevation H

Elevation J

#### **ABOUT THIS PLAN**

The "Bainbridge" Plan is perfect for those who prefer elegance and space in the convenience of one level. This 4 bedroom, 3 bathroom plan features a sweeping great room and kitchen area that is perfect for cooking while also entertaining. A separate dining room is located at the front of the house connecting to the elegant foyer entry flowing into the open kitchen and great room. The kitchen features an attractive granite island that has plenty of seating space perfect for serving food while also entertaining guest in the great room. The grand primary suite provides a large private space along with a connecting bathroom complete with double vanity, separate shower, soaking tub and abundant storage space in the large walk in closet and linen closet. Three more bedrooms complete this floor plan, all with plentiful closet space along with two full bathrooms. This well laid floor plan can accommodate the space needed for a big family all in the space of one floor.