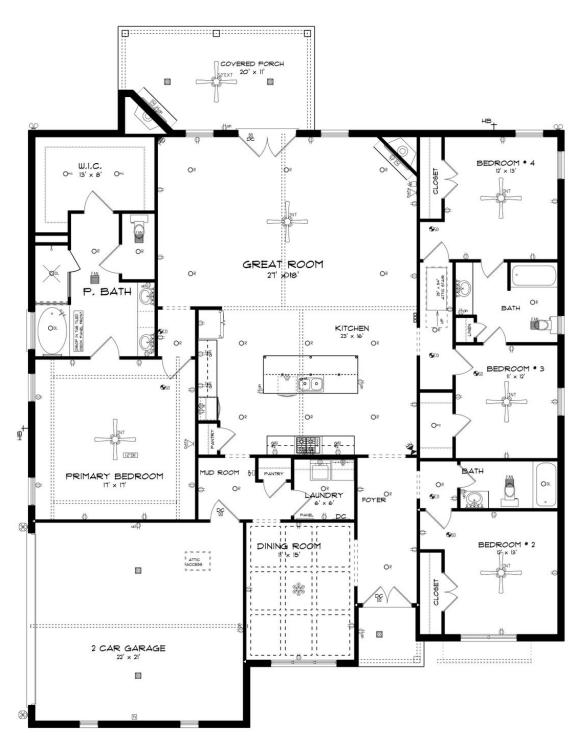

#### **ABOUT THIS PLAN**

The "Bainbridge" Plan is perfect for those who prefer elegance and space in the convenience of one level. This 4 bedroom, 3 bathroom plan features a sweeping great room and kitchen area that is perfect for cooking while also entertaining. A separate dining room is located at the front of the house connecting to the elegant foyer entry flowing into the open kitchen and great room. The kitchen features an attractive granite island that has plenty of seating space perfect for serving food while also entertaining guest in the great room. The grand primary suite provides a large private space along with a connecting bathroom complete with double vanity, separate shower, soaking tub and abundant storage space in the large walk in closet and linen closet. Three more bedrooms complete this floor plan, all with plentiful closet space along with two full bathrooms. This well laid floor plan can accommodate the space needed for a big family all in the space of one floor.