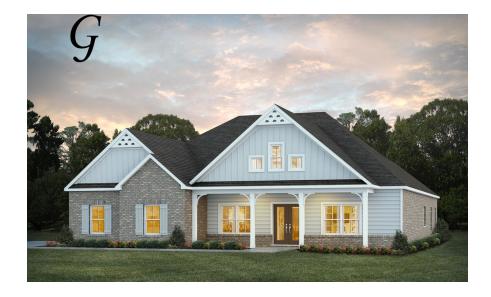

## Dogwood

**Home Plan** 

Starting at \$607,599

**SQ FT**: 3,088

Beds: 4 Baths: 3.0

Garage: 2 Standard

Elevation G

Elevation H

## **ABOUT THIS PLAN**

This plan is sure to steal the show, just like a dogwood tree in full bloom. The long front porch is a perfect primer for all of the beauty housed in these four walls. The entryway is flanked with a study on one side and a formal dining on the other, and then you are lead directly into the large kitchen. An abundance of storage, both in cabinets and in the pantry, coupled with the large eat in island make this space a chef's dream. The kitchen flows seamlessly into the large great room with a corner fireplace and wall of windows looking out onto the covered porch on the rear of the home. Off to one side of the main living area you'll find the primary suite that leaves nothing to be desired: tray ceilings, soaking bathtub, roomy shower, and one of the largest walk-in closets we have ever laid eyes on. The opposite side of the main living area is home to three additional bedrooms and two full bathrooms, plus a drop zone and laundry room that lead into the garage. What more could you need in a home?!