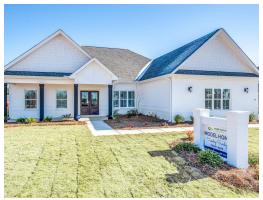

## Dogwood

**Home Plan** 

Starting at \$607,599

**SQ FT**: 3,088

Beds: 4 Baths: 3.0

Garage: 2 Standard

Elevation G

Elevation H

## **ABOUT THIS PLAN**

This plan is sure to steal the show, just like a dogwood tree in full bloom. The long front porch is a perfect primer for all of the beauty housed in these four walls. The entryway is flanked with a study on one side and a formal dining on the other, and then you are lead directly into the large kitchen. An abundance of storage, both in cabinets and in the pantry, coupled with the large eat in island make this space a chef's dream. The kitchen flows seamlessly into the large great room with a corner fireplace and wall of windows looking out onto the covered porch on the rear of the home. Off to one side of the main living area you'll find the primary suite that leaves nothing to be desired: tray ceilings, soaking bathtub, roomy shower, and one of the largest walk-in closets we have ever laid eyes on. The opposite side of the main living area is home to three additional bedrooms and two full bathrooms, plus a drop zone and laundry room that lead into the garage. What more could you need in a home?!