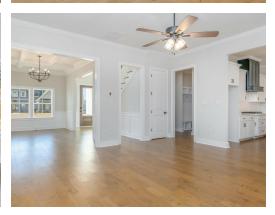

granite work island, custom cabinetry, and a generously sized walk-in pantry. Hosting gatherings becomes a breeze as you prepare a grand spread for any number of guests. The elegant formal dining room featuring a coffered ceiling add a touch of sophistication. The second floor unfolds to reveal three large bedrooms, an additional primary bedroom, and a loft area that surpasses expectations. This versatile space accommodates massive furniture and provides room for a pool or game table, promising endless possibilities. Step outside to the expansive rear covered patio, offering a variety of uses to enhance your comfort and elevate the desirability of this extraordinary home. The

#### ...Read More Online

### **FIRST FLOOR**





### **SECOND FLOOR**





## **PLAN GALLERY**