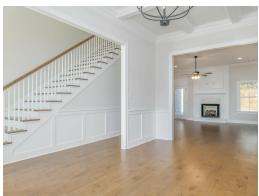

ith a granite work island, custom cabinetry, and a generously sized walk-in pantry. Hosting gatherings becomes a breeze as you prepare a grand spread for any number of guests. The elegant formal dining room featuring a coffered ceiling add a touch of sophistication. The second floor unfolds to reveal three large bedrooms, an additional primary bedroom, and a loft area that surpasses expectations. This versatile space accommodates massive furniture and provides room for a pool or game table, promising endless possibilities. Step outside to the expansive rear covered patio, offering a variety of uses to enhance your comfort and elevate the desirability of this extraordinary home. The

#### ...Read More Online

### **FIRST FLOOR**





### **SECOND FLOOR**





## **PLAN GALLERY**