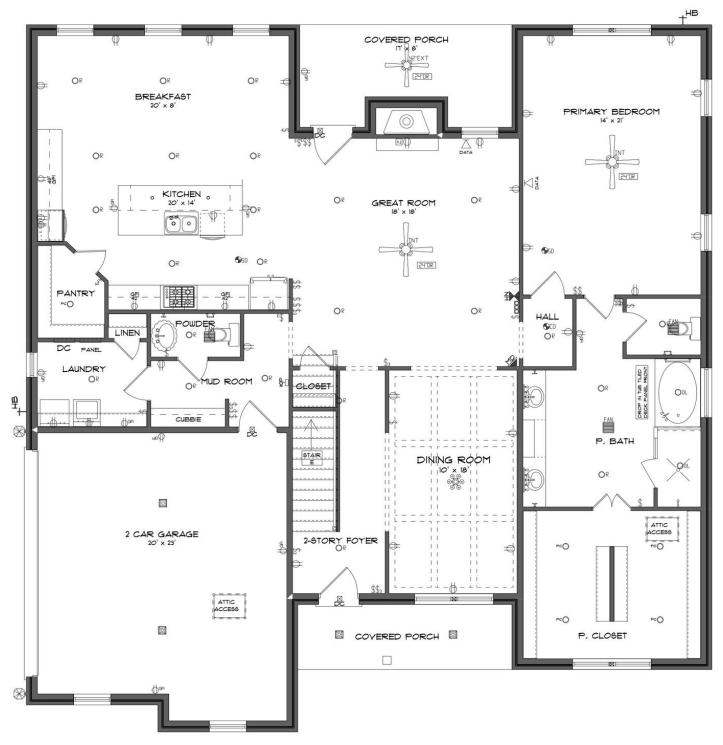

### **FIRST FLOOR**

#### **ABOUT THIS PLAN**

Indulge in the allure of the "Emberly" plan, a home designed for unparalleled versatility and luxury. This unique package boasts not one, but two primary suites, strategically positioned on each level. From the moment you step into the towering two-story foyer, you'll be captivated by the architectural details that define this home. For those who love to entertain, the spacious gourmet kitchen beckons, complete with a granite work island, custom cabinetry, and a generously sized walk-in pantry. Hosting gatherings becomes a breeze as you prepare a grand spread for any number of guests. The elegant formal dining room featuring a coffered ceiling add a touch of sophistication. The second floor unfolds to reveal three large bedrooms, an additional primary bedroom, and a loft area that surpasses expectations. This versatile space accommodates massive furniture and provides room for a pool or game table, promising endless possibilities. Step outside to the expansive rear covered patio, offering a variety of uses to enhance your comfort and elevate the desirability of this extraordinary home. The