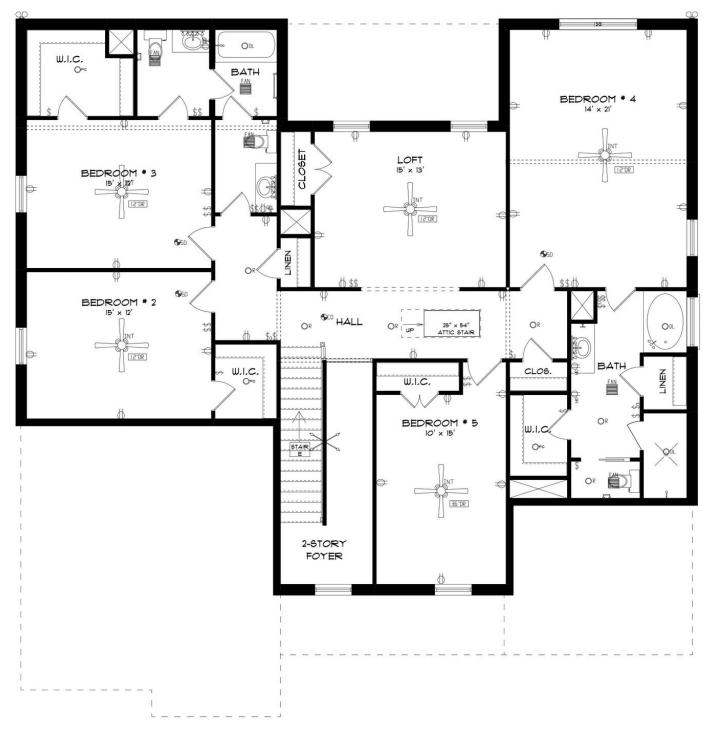

gourmet kitchen beckons, complete with a granite work island, custom cabinetry, and a generously sized walk-in pantry. Hosting gatherings becomes a breeze as you prepare a grand spread for any number of guests. The elegant formal dining room featuring a coffered ceiling add a touch of sophistication. The second floor unfolds to reveal three large bedrooms, an additional primary bedroom, and a loft area that surpasses expectations. This versatile space accommodates massive furniture and provides room for a pool or game table, promising endless possibilities. Step outside to the expansive rear covered patio, offering a variety of uses to enhance your comfort and elevate the desirability of this extraordinary home. The

#### ...Read More Online

### **FIRST FLOOR**





### **SECOND FLOOR**





## **PLAN GALLERY**