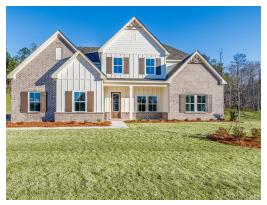

complete with a granite work island, custom cabinetry, and a generously sized walk-in pantry. Hosting gatherings becomes a breeze as you prepare a grand spread for any number of guests. The elegant formal dining room featuring a coffered ceiling add a touch of sophistication. The second floor unfolds to reveal three large bedrooms, an additional primary bedroom, and a loft area that surpasses expectations. This versatile space accommodates massive furniture and provides room for a pool or game table, promising endless possibilities. Step outside to the expansive rear covered patio, offering a variety of uses to enhance your comfort and elevate the desirability of this extraordinary home. The

#### ...Read More Online

### **FIRST FLOOR**





### **SECOND FLOOR**





## **PLAN GALLERY**