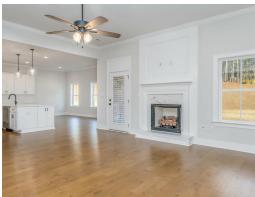

a granite work island, custom cabinetry, and a generously sized walk-in pantry. Hosting gatherings becomes a breeze as you prepare a grand spread for any number of guests. The elegant formal dining room featuring a coffered ceiling add a touch of sophistication. The second floor unfolds to reveal three large bedrooms, an additional primary bedroom, and a loft area that surpasses expectations. This versatile space accommodates massive furniture and provides room for a pool or game table, promising endless possibilities. Step outside to the expansive rear covered patio, offering a variety of uses to enhance your comfort and elevate the desirability of this extraordinary home. The

#### ...Read More Online

### **FIRST FLOOR**





### **SECOND FLOOR**





## **PLAN GALLERY**