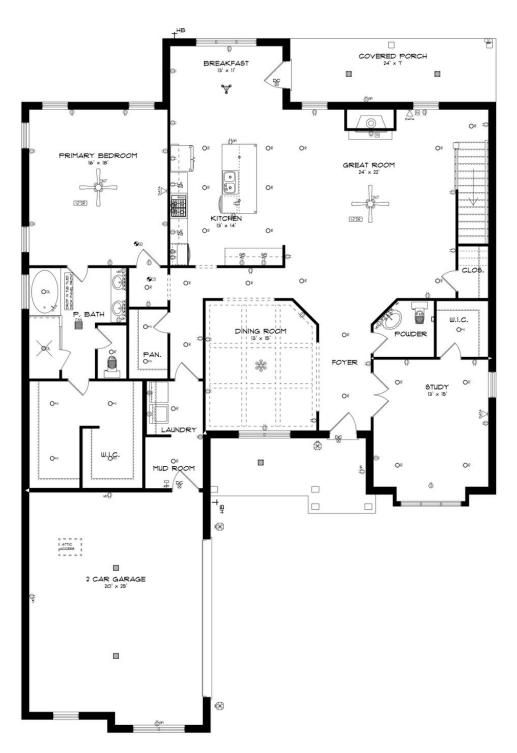

## **FIRST FLOOR**

Prices, plans, dimensions, features, specifications, materials, and availability of homes or communities are subject to change without notice or obligation. Illustrations are artists depictions only and may differ from completed improvements. All prices subject to change without notice. Please contact your sales associate before writing an offer.

#### **ABOUT THIS PLAN**

The sky is the limit in the "Highland" plan sketched for those who insist on a higher standard of living. A space for every imaginable use, this house speaks volume and comfort with a kitchen featuring a gigantic 8'x 4' granite island that opens to family/great room area. Oversized study, located on the first level provides space for a home office, nursery, or a quiet place for reading or simply relaxing. Owner's quarters boasts room for endless furniture and hails a huge walk-in closet. Separate the family to the second floor where there's a whole new dimension with bedrooms and baths that are endless as well as a highly usable loft area. Protect the interior of the house by kicking off the shoes in the convenient mud room off the garage. Ultimate price, use of space, and total utilization define this plan.