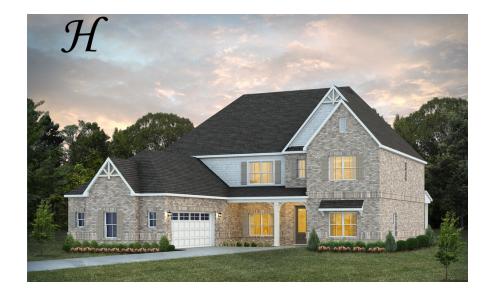

# **Highland**

**Home Plan** 

Starting at \$692,099

**SQ FT**: 4,745

**Beds**: 5 **Baths**: 3.5

Garage: 2 Standard

Elevation H

**ELEVATION J** 

#### **ABOUT THIS PLAN**

The sky is the limit in the "Highland" plan sketched for those who insist on a higher standard of living. A space for every imaginable use, this house speaks volume and comfort with a kitchen featuring a gigantic 8'x 4' granite island that opens to family/great room area. Oversized study, located on the first level provides space for a home office, nursery, or a quiet place for reading or simply relaxing. Owner's quarters boasts room for endless furniture and hails a huge walk-in closet. Separate the family to the second floor where there's a whole new dimension with bedrooms and baths that are endless as well as a highly usable loft area. Protect the interior of the house by kicking off the shoes in the convenient mud room off the garage. Ultimate price, use of space, and total utilization define this plan.