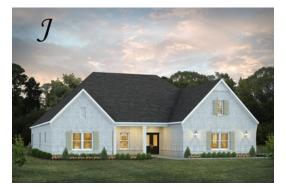

## Morningside

**Home Plan** 

Starting at \$598,299

**SQ FT:** 2,960

**Beds:** 4 **Baths:** 3.0

Garage: 2 Standard

Elevation H

**ELEVATION J** 

#### **ABOUT THIS PLAN**

The Morningside pairs expert space planning with a long list of desirables, and the result is a perfect plan for nearly any phase of life. The welcoming feel starts on the covered front porch and carries through the long foyer entryway that leads you into a vast great room. The corner fireplace will immediately catch your eye, but the sprawling hardwoods and wall of windows will secure your admiration for this space. Off to one side you'll find a large kitchen with a center island accompanied by a wine rack and open book case, great working triangle, and large pantry. You enter the flex room from the back of the kitchen that would serve perfectly as a dining room or study, depending on your family's needs. The primary suite occupies one side of the main level and has a lot to offer including an adjoining sitting room, flawless primary bath, and spacious walk in closet. The three additional bedrooms and two full bathrooms are found off of the main entryway and each have a large walk-in closet plus a linen closet in the hall. Hidden gems of this home are a mudroom adjacent to the laundry room, entered from the