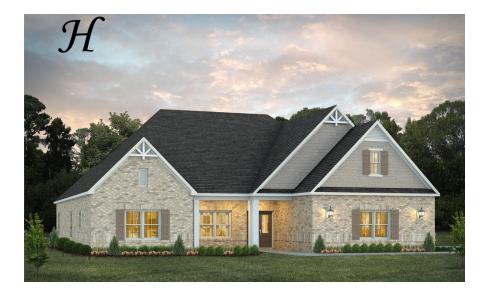

## Morningside

**Home Plan** 

Starting at \$598,299

**SQ FT:** 2,960

**Beds:** 4 **Baths:** 3.0

Garage: 2 Standard

Elevation H

**ELEVATION J** 

#### **ABOUT THIS PLAN**

The Morningside pairs expert space planning with a long list of desirables, and the result is a perfect plan for nearly any phase of life. The welcoming feel starts on the covered front porch and carries through the long foyer entryway that leads you into a vast great room. The corner fireplace will immediately catch your eye, but the sprawling hardwoods and wall of windows will secure your admiration for this space. Off to one side you'll find a large kitchen with a center island accompanied by a wine rack and open book case, great working triangle, and large pantry. You enter the flex room from the back of the kitchen that would serve perfectly as a dining room or study, depending on your family's needs. The primary suite occupies one side of the main level and has a lot to offer including an adjoining sitting room, flawless primary bath, and spacious walk in closet. The three additional bedrooms and two full bathrooms are found off of the main entryway and each have a large walk-in closet plus a linen closet in the hall. Hidden gems of this home are a mudroom adjacent to the laundry room, entered from the