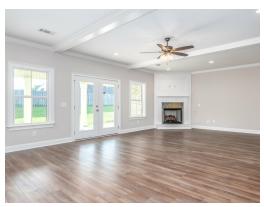

#### **ABOUT THIS PLAN**

The Morningside pairs expert space planning with a long list of desirables, and the result is a perfect plan for nearly any phase of life. The welcoming feel starts on the covered front porch and carries through the long foyer entryway that leads you into a vast great room. The corner fireplace will immediately catch your eye, but the sprawling hardwoods and wall of windows will secure your admiration for this space. Off to one side you'll find a large kitchen with a center island accompanied by a wine rack and open book case, great working triangle, and large pantry. You enter the flex room from the back of the kitchen that would serve perfectly as a dining room or study, depending on your family's needs. The primary suite occupies one side of the main level and has a lot to offer including an adjoining sitting room, flawless primary bath, and spacious walk in closet. The three additional bedrooms and two full bathrooms are found off of the main entryway and each have a large walk-in closet plus a linen closet in the hall. Hidden gems of this home are a mudroom adjacent to the laundry room, entered from the