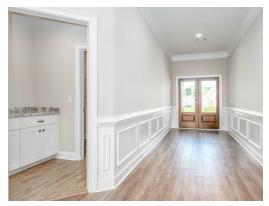

#### **ABOUT THIS PLAN**

The Morningside pairs expert space planning with a long list of desirables, and the result is a perfect plan for nearly any phase of life. The welcoming feel starts on the covered front porch and carries through the long foyer entryway that leads you into a vast great room. The corner fireplace will immediately catch your eye, but the sprawling hardwoods and wall of windows will secure your admiration for this space. Off to one side you'll find a large kitchen with a center island accompanied by a wine rack and open book case, great working triangle, and large pantry. You enter the flex room from the back of the kitchen that would serve perfectly as a dining room or study, depending on your family's needs. The primary suite occupies one side of the main level and has a lot to offer including an adjoining sitting room, flawless primary bath, and spacious walk in closet. The three additional bedrooms and two full bathrooms are found off of the main entryway and each have a large walk-in closet plus a linen closet in the hall. Hidden gems of this home are a mudroom adjacent to the laundry room, entered from the

## **PLAN GALLERY**