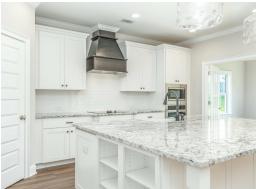

#### **ABOUT THIS PLAN**

The Morningside pairs expert space planning with a long list of desirables, and the result is a perfect plan for nearly any phase of life. The welcoming feel starts on the covered front porch and carries through the long foyer entryway that leads you into a vast great room. The corner fireplace will immediately catch your eye, but the sprawling hardwoods and wall of windows will secure your admiration for this space. Off to one side you'll find a large kitchen with a center island accompanied by a wine rack and open book case, great working triangle, and large pantry. You enter the flex room from the back of the kitchen that would serve perfectly as a dining room or study, depending on your family's needs. The primary suite occupies one side of the main level and has a lot to offer including an adjoining sitting room, flawless primary bath, and spacious walk in closet. The three additional bedrooms and two full bathrooms are found off of the main entryway and each have a large walk-in closet plus a linen closet in the hall. Hidden gems of this home are a mudroom adjacent to the laundry room, entered from the