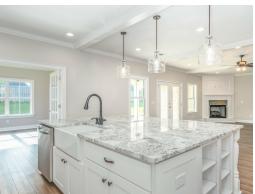

#### **ABOUT THIS PLAN**

The Morningside pairs expert space planning with a long list of desirables, and the result is a perfect plan for nearly any phase of life. The welcoming feel starts on the covered front porch and carries through the long foyer entryway that leads you into a vast great room. The corner fireplace will immediately catch your eye, but the sprawling hardwoods and wall of windows will secure your admiration for this space. Off to one side you'll find a large kitchen with a center island accompanied by a wine rack and open book case, great working triangle, and large pantry. You enter the flex room from the back of the kitchen that would serve perfectly as a dining room or study, depending on your family's needs. The primary suite occupies one side of the main level and has a lot to offer including an adjoining sitting room, flawless primary bath, and spacious walk in closet. The three additional bedrooms and two full bathrooms are found off of the main entryway and each have a large walk-in closet plus a linen closet in the hall. Hidden gems of this home are a mudroom adjacent to the laundry room, entered from the