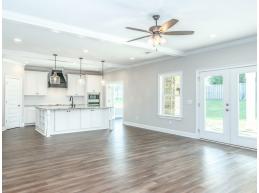

#### **ABOUT THIS PLAN**

The Morningside pairs expert space planning with a long list of desirables, and the result is a perfect plan for nearly any phase of life. The welcoming feel starts on the covered front porch and carries through the long foyer entryway that leads you into a vast great room. The corner fireplace will immediately catch your eye, but the sprawling hardwoods and wall of windows will secure your admiration for this space. Off to one side you'll find a large kitchen with a center island accompanied by a wine rack and open book case, great working triangle, and large pantry. You enter the flex room from the back of the kitchen that would serve perfectly as a dining room or study, depending on your family's needs. The primary suite occupies one side of the main level and has a lot to offer including an adjoining sitting room, flawless primary bath, and spacious walk in closet. The three additional bedrooms and two full bathrooms are found off of the main entryway and each have a large walk-in closet plus a linen closet in the hall. Hidden gems of this home are a mudroom adjacent to the laundry room, entered from the

## **PLAN GALLERY**