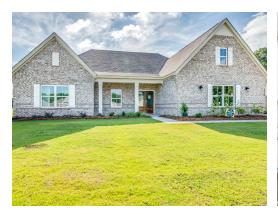

## Morningside

**Home Plan** 

Starting at \$598,299

**SQ FT:** 2,960

**Beds:** 4 **Baths:** 3.0

Garage: 2 Standard

Elevation H

**ELEVATION J** 

#### **ABOUT THIS PLAN**

The Morningside pairs expert space planning with a long list of desirables, and the result is a perfect plan for nearly any phase of life. The welcoming feel starts on the covered front porch and carries through the long foyer entryway that leads you into a vast great room. The corner fireplace will immediately catch your eye, but the sprawling hardwoods and wall of windows will secure your admiration for this space. Off to one side you'll find a large kitchen with a center island accompanied by a wine rack and open book case, great working triangle, and large pantry. You enter the flex room from the back of the kitchen that would serve perfectly as a dining room or study, depending on your family's needs. The primary suite occupies one side of the main level and has a lot to offer including an adjoining sitting room, flawless primary bath, and spacious walk in closet. The three additional bedrooms and two full bathrooms are found off of the main entryway and each have a large walk-in closet plus a linen closet in the hall. Hidden gems of this home are a mudroom adjacent to the laundry room, entered from the