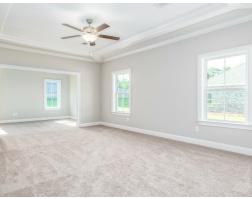

#### **ABOUT THIS PLAN**

The Morningside pairs expert space planning with a long list of desirables, and the result is a perfect plan for nearly any phase of life. The welcoming feel starts on the covered front porch and carries through the long foyer entryway that leads you into a vast great room. The corner fireplace will immediately catch your eye, but the sprawling hardwoods and wall of windows will secure your admiration for this space. Off to one side you'll find a large kitchen with a center island accompanied by a wine rack and open book case, great working triangle, and large pantry. You enter the flex room from the back of the kitchen that would serve perfectly as a dining room or study, depending on your family's needs. The primary suite occupies one side of the main level and has a lot to offer including an adjoining sitting room, flawless primary bath, and spacious walk in closet. The three additional bedrooms and two full bathrooms are found off of the main entryway and each have a large walk-in closet plus a linen closet in the hall. Hidden gems of this home are a mudroom adjacent to the laundry room, entered from the

## **PLAN GALLERY**