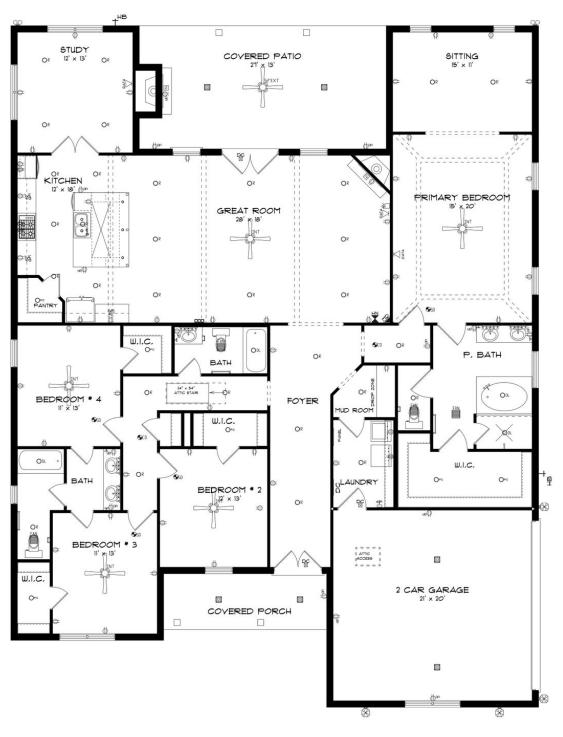

#### **ABOUT THIS PLAN**

The Morningside pairs expert space planning with a long list of desirables, and the result is a perfect plan for nearly any phase of life. The welcoming feel starts on the covered front porch and carries through the long foyer entryway that leads you into a vast great room. The corner fireplace will immediately catch your eye, but the sprawling hardwoods and wall of windows will secure your admiration for this space. Off to one side you'll find a large kitchen with a center island accompanied by a wine rack and open book case, great working triangle, and large pantry. You enter the flex room from the back of the kitchen that would serve perfectly as a dining room or study, depending on your family's needs. The primary suite occupies one side of the main level and has a lot to offer including an adjoining sitting room, flawless primary bath, and spacious walk in closet. The three additional bedrooms and two full bathrooms are found off of the main entryway and each have a large walk-in closet plus a linen closet in the hall. Hidden gems of this home are a mudroom adjacent to the laundry room, entered from the