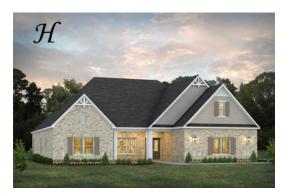

## Morningside

**Home Plan** 

Starting at \$598,299

**SQ FT:** 2,960

**Beds:** 4 **Baths:** 3.0

Garage: 2 Standard

Elevation H

**ELEVATION J** 

#### **ABOUT THIS PLAN**

The Morningside pairs expert space planning with a long list of desirables, and the result is a perfect plan for nearly any phase of life. The welcoming feel starts on the covered front porch and carries through the long foyer entryway that leads you into a vast great room. The corner fireplace will immediately catch your eye, but the sprawling hardwoods and wall of windows will secure your admiration for this space. Off to one side you'll find a large kitchen with a center island accompanied by a wine rack and open book case, great working triangle, and large pantry. You enter the flex room from the back of the kitchen that would serve perfectly as a dining room or study, depending on your family's needs. The primary suite occupies one side of the main level and has a lot to offer including an adjoining sitting room, flawless primary bath, and spacious walk in closet. The three additional bedrooms and two full bathrooms are found off of the main entryway and each have a large walk-in closet plus a linen closet in the hall. Hidden gems of this home are a mudroom adjacent to the laundry room, entered from the