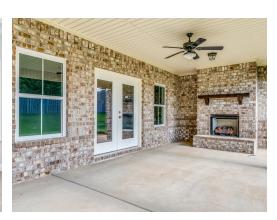

#### **ABOUT THIS PLAN**

The Morningside pairs expert space planning with a long list of desirables, and the result is a perfect plan for nearly any phase of life. The welcoming feel starts on the covered front porch and carries through the long foyer entryway that leads you into a vast great room. The corner fireplace will immediately catch your eye, but the sprawling hardwoods and wall of windows will secure your admiration for this space. Off to one side you'll find a large kitchen with a center island accompanied by a wine rack and open book case, great working triangle, and large pantry. You enter the flex room from the back of the kitchen that would serve perfectly as a dining room or study, depending on your family's needs. The primary suite occupies one side of the main level and has a lot to offer including an adjoining sitting room, flawless primary bath, and spacious walk in closet. The three additional bedrooms and two full bathrooms are found off of the main entryway and each have a large walk-in closet plus a linen closet in the hall. Hidden gems of this home are a mudroom adjacent to the laundry room, entered from the

## **PLAN GALLERY**