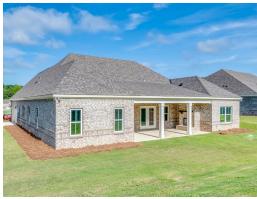

## Morningside

**Home Plan** 

Starting at \$598,299

**SQ FT:** 2,960

**Beds:** 4 **Baths:** 3.0

Garage: 2 Standard

Elevation H

**ELEVATION J** 

#### **ABOUT THIS PLAN**

The Morningside pairs expert space planning with a long list of desirables, and the result is a perfect plan for nearly any phase of life. The welcoming feel starts on the covered front porch and carries through the long foyer entryway that leads you into a vast great room. The corner fireplace will immediately catch your eye, but the sprawling hardwoods and wall of windows will secure your admiration for this space. Off to one side you'll find a large kitchen with a center island accompanied by a wine rack and open book case, great working triangle, and large pantry. You enter the flex room from the back of the kitchen that would serve perfectly as a dining room or study, depending on your family's needs. The primary suite occupies one side of the main level and has a lot to offer including an adjoining sitting room, flawless primary bath, and spacious walk in closet. The three additional bedrooms and two full bathrooms are found off of the main entryway and each have a large walk-in closet plus a linen closet in the hall. Hidden gems of this home are a mudroom adjacent to the laundry room, entered from the