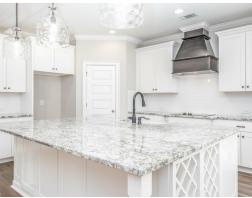

#### **ABOUT THIS PLAN**

The Morningside pairs expert space planning with a long list of desirables, and the result is a perfect plan for nearly any phase of life. The welcoming feel starts on the covered front porch and carries through the long foyer entryway that leads you into a vast great room. The corner fireplace will immediately catch your eye, but the sprawling hardwoods and wall of windows will secure your admiration for this space. Off to one side you'll find a large kitchen with a center island accompanied by a wine rack and open book case, great working triangle, and large pantry. You enter the flex room from the back of the kitchen that would serve perfectly as a dining room or study, depending on your family's needs. The primary suite occupies one side of the main level and has a lot to offer including an adjoining sitting room, flawless primary bath, and spacious walk in closet. The three additional bedrooms and two full bathrooms are found off of the main entryway and each have a large walk-in closet plus a linen closet in the hall. Hidden gems of this home are a mudroom adjacent to the laundry room, entered from the

## **PLAN GALLERY**