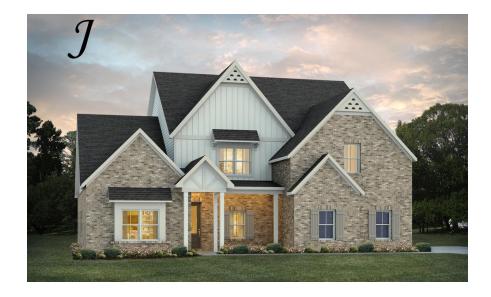

### Summerville

Home Plan

Starting at \$671,999

**SQ FT**: 4,275

**Beds**: 5 **Baths**: 3.5

Garage: 2 Standard

Elevation H

Elevation J

#### **ABOUT THIS PLAN**

Experience the "Summerville" floorplan – a harmonious blend of space, elegance, and comfort that exudes oldworld charm while boasting high-end amenities. Step stunning foyer that is open to the dining area with a coffered ceiling, and into the great room. As you explore further, you'll be captivated by the impressive staircase at the rear of the home. With ten-foot ceilings enhancing the downstairs space, you'll find a gourmet kitchen complete with a butler's pantry and an oversized pantry, along with the perfect granite island for hosting family and friends. The laundry room is not just practical but also spacious enough for a freezer or any cleaning apparatus you might need. The grand primary suite is a sanctuary unto itself, leaving no detail overlooked. It features a cozy sitting area, a massive closet, and a luxurious primary bath with double granite vanities, a separate full tile shower with a heavy glass door, and a soaking tub. Upstairs, there's room for everyone, with three generously sized bedrooms and a bonus/media room that offers versatile living options. And when it comes to