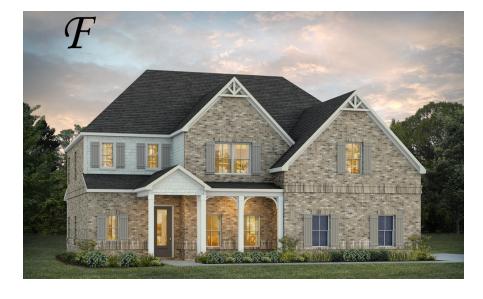

## Contact Our Sales Associate None 334.645.9700 | hello@stonemartinbuilders.com

Walden

**Home Plan** 

Starting at \$631,499

**SQ FT**: 3,721

**Beds**: 5 **Baths**: 3.5

Garage: 2 Standard

Flevation F

#### **ABOUT THIS PLAN**

Methodical design, the "Walden" plan is unique in every way and offers different concepts than most other plans. Entertain in style where the elbow room is endless with an open feeling and limitless ranges. Dreamy primary suite makes arranging furniture a snap with massive wall space and soaring ceilings. The primary closet is larger than any bedroom in other plans and will take care of storing all necessities. Splendid kitchen is almost mesmerizing at first glance with its state of the art layout featuring custom angled granite island and stylish plumbing and lighting packages. Position the high capacity washer/dryer, as well as all cleaning gadgets in the oversized laundry room that allows a growing family another option for easy living. Loft area off the open hallway on the second floor fulfills the needs of a large family while allowing a place for the kids to hang out or provides a media/craft/home schooling room. Four spaciously appealing bedrooms also situated on this floor complete the unbelievable design that is aimed at accommodating all needs in a family dwelling.