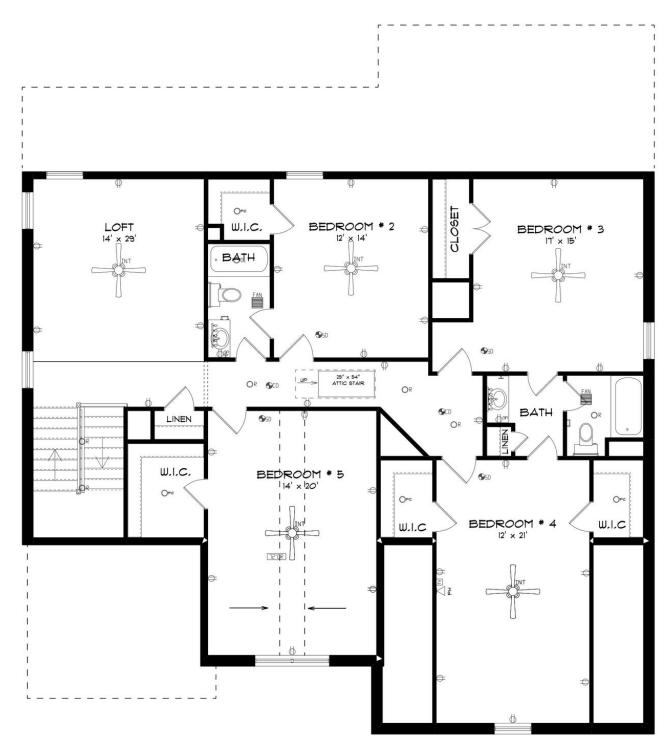

s and will take care of storing all necessities. Splendid kitchen is almost mesmerizing at first glance with its state of the art layout featuring custom angled granite island and stylish plumbing and lighting packages. Position the high capacity washer/dryer, as well as all cleaning gadgets in the oversized laundry room that allows a growing family another option for easy living. Loft area off the open hallway on the second floor fulfills the needs of a large family while allowing a place for the kids to hang out or provides a media/craft/home schooling room. Four spaciously appealing bedrooms also situated on this floor complete the unbelievable design that is aimed at accommodating all needs in a family dwelling.

#### ...Read More Online



## **FIRST FLOOR**





## **SECOND FLOOR**





# Contact Our Sales Associate None 334.645.9700 | hello@stonemartinbuilders.com

## **PLAN GALLERY**