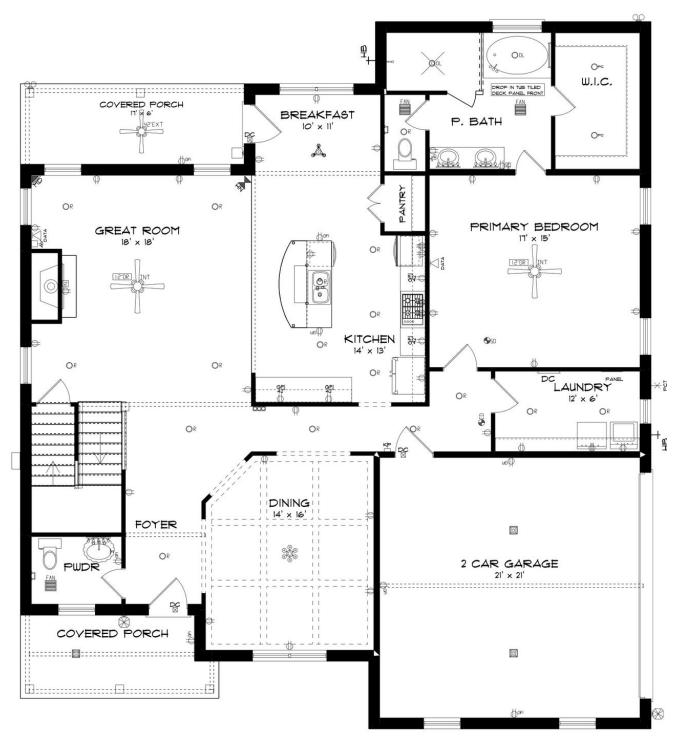

any bedroom in other plans and will take care of storing all necessities. Splendid kitchen is almost mesmerizing at first glance with its state of the art layout featuring custom angled granite island and stylish plumbing and lighting packages. Position the high capacity washer/dryer, as well as all cleaning gadgets in the oversized laundry room that allows a growing family another option for easy living. Loft area off the open hallway on the second floor fulfills the needs of a large family while allowing a place for the kids to hang out or provides a media/craft/home schooling room. Four spaciously appealing bedrooms also situated on this floor complete the unbelievable design that is aimed at accommodating all needs in a family dwelling.

#### ...Read More Online



## **FIRST FLOOR**





## **SECOND FLOOR**





# Contact Our Sales Associate None 334.645.9700 | hello@stonemartinbuilders.com

## **PLAN GALLERY**