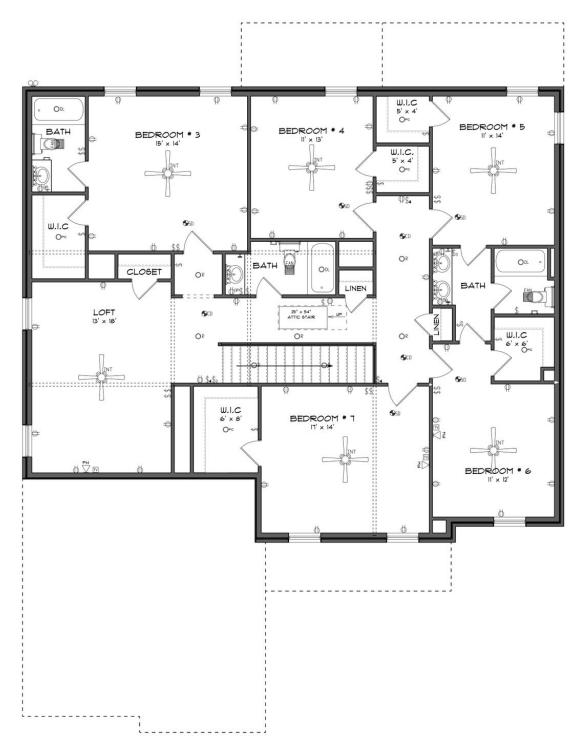

# **SECOND FLOOR**

### **ABOUT THIS PLAN**

Welcome to the Winchester – a spacious home design ideal for gathering with family and friends. With 7 bedrooms and 5 bathrooms, including a primary suite and additional bedroom on the main level, there's more than enough space for everyone. The open-concept kitchen flows seamlessly into the great room and breakfast nook, and a separate dining room adds elegance for formal gatherings. Enjoy the convenience of a 2-car garage and laundry room on the main level. Step outside to relax on the covered front porch with neighbors or unwind on the covered back patio. Upstairs, you'll find a spacious loft area and 5 additional bedrooms with ample closet space. A set of secondary bedrooms share a convenient dual-entry en-suite bathroom. This home offers the perfect blend of comfort and functionality for modern living.