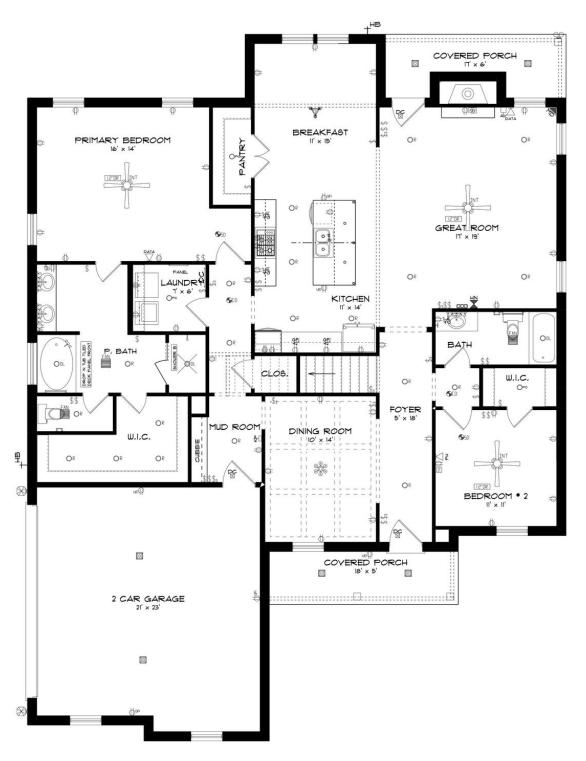

## **FIRST FLOOR**

### **ABOUT THIS PLAN**

Welcome to the Winchester – a spacious home design ideal for gathering with family and friends. With 7 bedrooms and 5 bathrooms, including a primary suite and additional bedroom on the main level, there's more than enough space for everyone. The open-concept kitchen flows seamlessly into the great room and breakfast nook, and a separate dining room adds elegance for formal gatherings. Enjoy the convenience of a 2-car garage and laundry room on the main level. Step outside to relax on the covered front porch with neighbors or unwind on the covered back patio. Upstairs, you'll find a spacious loft area and 5 additional bedrooms with ample closet space. A set of secondary bedrooms share a convenient dual-entry en-suite bathroom. This home offers the perfect blend of comfort and functionality for modern living.