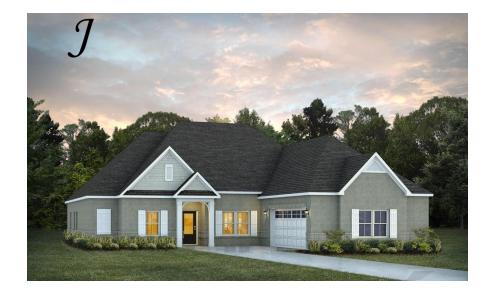

### **Alexandria**

**Home Plan** 

Starting at \$428,499

**SQ FT**: 2,705

**Beds**: 4 **Baths**: 3.0

Garage: 2 Standard

Elevation H

Elevation J

#### **ABOUT THIS PLAN**

The "Alexandria" is sure to provide a delightful living experience with its one story design and easy access and flow from room to room. This Ranch-style home is sure to please! The appealing entry foyer is sophisticated yet open and joins the formal dining room and offers an additional room useful as a study or living room. The open vaulted family room and kitchen with large center granite island is made for entertaining. The unique primary suite offers a large bedroom area, functional primary bath with split granite vanities, garden/soaking tub and tiled shower with glass door and his and hers walk in closets. The additional 3 bedrooms provide plenty of closet space and two additional bathrooms. This highly desirable plan is perfect for multiple lifestyles.