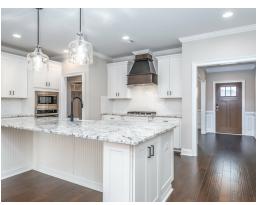

#### **ABOUT THIS PLAN**

The "Alexandria" is sure to provide a delightful living experience with its one story design and easy access and flow from room to room. This Ranch-style home is sure to please! The appealing entry foyer is sophisticated yet open and joins the formal dining room and offers an additional room useful as a study or living room. The open vaulted family room and kitchen with large center granite island is made for entertaining. The unique primary suite offers a large bedroom area, functional primary bath with split granite vanities, garden/soaking tub and tiled shower with glass door and his and hers walk in closets. The additional 3 bedrooms provide plenty of closet space and two additional bathrooms. This highly desirable plan is perfect for multiple lifestyles.