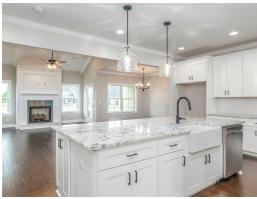

#### **ABOUT THIS PLAN**

The "Alexandria" is sure to provide a delightful living experience with its one story design and easy access and flow from room to room. This Ranch-style home is sure to please! The appealing entry foyer is sophisticated yet open and joins the formal dining room and offers an additional room useful as a study or living room. The open vaulted family room and kitchen with large center granite island is made for entertaining. The unique primary suite offers a large bedroom area, functional primary bath with split granite vanities, garden/soaking tub and tiled shower with glass door and his and hers walk in closets. The additional 3 bedrooms provide plenty of closet space and two additional bathrooms. This highly desirable plan is perfect for multiple lifestyles.