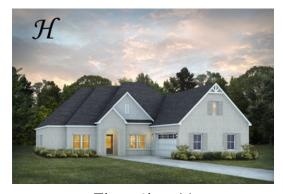

### **Alexandria**

**Home Plan** 

Starting at \$428,499

**SQ FT**: 2,705

**Beds**: 4 **Baths**: 3.0

Garage: 2 Standard

Elevation H

Elevation J

#### **ABOUT THIS PLAN**

The "Alexandria" is sure to provide a delightful living experience with its one story design and easy access and flow from room to room. This Ranch-style home is sure to please! The appealing entry foyer is sophisticated yet open and joins the formal dining room and offers an additional room useful as a study or living room. The open vaulted family room and kitchen with large center granite island is made for entertaining. The unique primary suite offers a large bedroom area, functional primary bath with split granite vanities, garden/soaking tub and tiled shower with glass door and his and hers walk in closets. The additional 3 bedrooms provide plenty of closet space and two additional bathrooms. This highly desirable plan is perfect for multiple lifestyles.