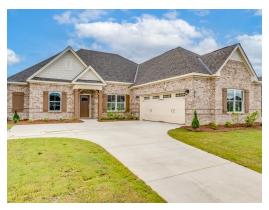

### **Alexandria**

**Home Plan** 

Starting at \$428,499

**SQ FT**: 2,705

**Beds**: 4 **Baths**: 3.0

Garage: 2 Standard

Elevation H

Elevation J

#### **ABOUT THIS PLAN**

The "Alexandria" is sure to provide a delightful living experience with its one story design and easy access and flow from room to room. This Ranch-style home is sure to please! The appealing entry foyer is sophisticated yet open and joins the formal dining room and offers an additional room useful as a study or living room. The open vaulted family room and kitchen with large center granite island is made for entertaining. The unique primary suite offers a large bedroom area, functional primary bath with split granite vanities, garden/soaking tub and tiled shower with glass door and his and hers walk in closets. The additional 3 bedrooms provide plenty of closet space and two additional bathrooms. This highly desirable plan is perfect for multiple lifestyles.