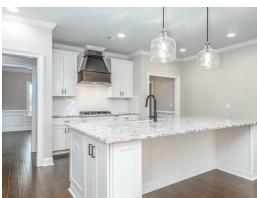

#### **ABOUT THIS PLAN**

The "Alexandria" is sure to provide a delightful living experience with its one story design and easy access and flow from room to room. This Ranch-style home is sure to please! The appealing entry foyer is sophisticated yet open and joins the formal dining room and offers an additional room useful as a study or living room. The open vaulted family room and kitchen with large center granite island is made for entertaining. The unique primary suite offers a large bedroom area, functional primary bath with split granite vanities, garden/soaking tub and tiled shower with glass door and his and hers walk in closets. The additional 3 bedrooms provide plenty of closet space and two additional bathrooms. This highly desirable plan is perfect for multiple lifestyles.