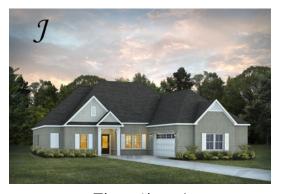

### **Alexandria**

**Home Plan** 

Starting at \$428,499

**SQ FT**: 2,705

**Beds**: 4 **Baths**: 3.0

Garage: 2 Standard

Elevation H

Elevation J

#### **ABOUT THIS PLAN**

The "Alexandria" is sure to provide a delightful living experience with its one story design and easy access and flow from room to room. This Ranch-style home is sure to please! The appealing entry foyer is sophisticated yet open and joins the formal dining room and offers an additional room useful as a study or living room. The open vaulted family room and kitchen with large center granite island is made for entertaining. The unique primary suite offers a large bedroom area, functional primary bath with split granite vanities, garden/soaking tub and tiled shower with glass door and his and hers walk in closets. The additional 3 bedrooms provide plenty of closet space and two additional bathrooms. This highly desirable plan is perfect for multiple lifestyles.