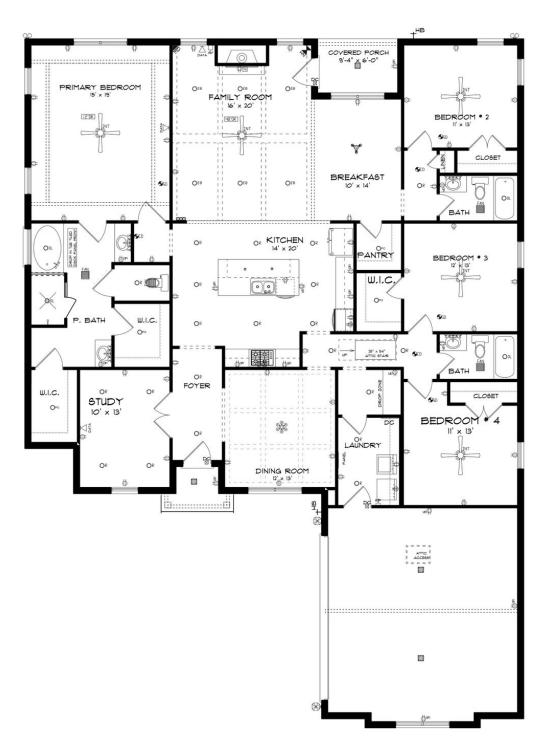

#### **ABOUT THIS PLAN**

The "Alexandria" is sure to provide a delightful living experience with its one story design and easy access and flow from room to room. This Ranch-style home is sure to please! The appealing entry foyer is sophisticated yet open and joins the formal dining room and offers an additional room useful as a study or living room. The open vaulted family room and kitchen with large center granite island is made for entertaining. The unique primary suite offers a large bedroom area, functional primary bath with split granite vanities, garden/soaking tub and tiled shower with glass door and his and hers walk in closets. The additional 3 bedrooms provide plenty of closet space and two additional bathrooms. This highly desirable plan is perfect for multiple lifestyles.