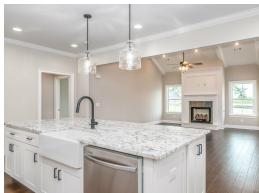

#### **ABOUT THIS PLAN**

The "Alexandria" is sure to provide a delightful living experience with its one story design and easy access and flow from room to room. This Ranch-style home is sure to please! The appealing entry foyer is sophisticated yet open and joins the formal dining room and offers an additional room useful as a study or living room. The open vaulted family room and kitchen with large center granite island is made for entertaining. The unique primary suite offers a large bedroom area, functional primary bath with split granite vanities, garden/soaking tub and tiled shower with glass door and his and hers walk in closets. The additional 3 bedrooms provide plenty of closet space and two additional bathrooms. This highly desirable plan is perfect for multiple lifestyles.