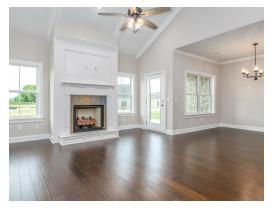

#### **ABOUT THIS PLAN**

The "Alexandria" is sure to provide a delightful living experience with its one story design and easy access and flow from room to room. This Ranch-style home is sure to please! The appealing entry foyer is sophisticated yet open and joins the formal dining room and offers an additional room useful as a study or living room. The open vaulted family room and kitchen with large center granite island is made for entertaining. The unique primary suite offers a large bedroom area, functional primary bath with split granite vanities, garden/soaking tub and tiled shower with glass door and his and hers walk in closets. The additional 3 bedrooms provide plenty of closet space and two additional bathrooms. This highly desirable plan is perfect for multiple lifestyles.