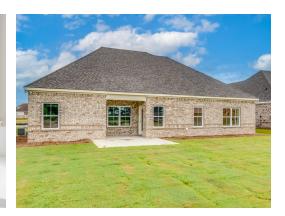

### **Alexandria**

**Home Plan** 

Starting at \$428,499

**SQ FT**: 2,705

**Beds**: 4 **Baths**: 3.0

Garage: 2 Standard

Elevation H

Elevation J

#### **ABOUT THIS PLAN**

The "Alexandria" is sure to provide a delightful living experience with its one story design and easy access and flow from room to room. This Ranch-style home is sure to please! The appealing entry foyer is sophisticated yet open and joins the formal dining room and offers an additional room useful as a study or living room. The open vaulted family room and kitchen with large center granite island is made for entertaining. The unique primary suite offers a large bedroom area, functional primary bath with split granite vanities, garden/soaking tub and tiled shower with glass door and his and hers walk in closets. The additional 3 bedrooms provide plenty of closet space and two additional bathrooms. This highly desirable plan is perfect for multiple lifestyles.