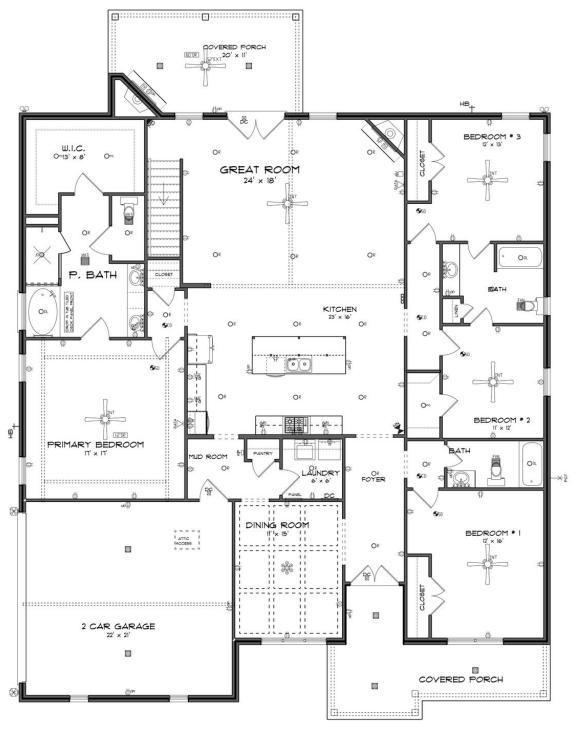

## **FIRST FLOOR**

#### **ABOUT THIS PLAN**

The "Bainbridge II" Plan is perfect for those who prefer elegance and space. This 5 bedroom, 4 bathroom plan features a sweeping great room and kitchen area that is perfect for cooking while also entertaining. A separate dining room is located at the front of the house connecting to the elegant foyer entry flowing into the open kitchen and great room. The kitchen features an attractive granite island that has plenty of seating space perfect for serving food while also entertaining guest in the great room. The grand primary suite provides a large private space along with a connecting bathroom complete with double vanity, separate shower, soaking tub and abundant storage space in the large walk in closet and linen closet. Three more bedrooms complete this floor plan, all with plentiful closet space along with two full bathrooms. The 2nd floor features a large bonus room with sitting area, a full bath & closet. This well laid floor plan can accommodate the space needed for a big family all in the space of one floor.