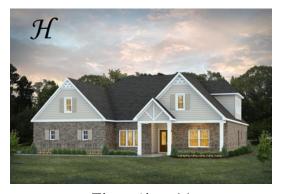

## Bainbridge II

**Home Plan** 

Starting at \$480,199

**SQ FT**: 3,489

**Beds:** 5 **Baths:** 4.0

Garage: 2 Standard

Elevation H

Elevation J

#### **ABOUT THIS PLAN**

The "Bainbridge II" Plan is perfect for those who prefer elegance and space. This 5 bedroom, 4 bathroom plan features a sweeping great room and kitchen area that is perfect for cooking while also entertaining. A separate dining room is located at the front of the house connecting to the elegant foyer entry flowing into the open kitchen and great room. The kitchen features an attractive granite island that has plenty of seating space perfect for serving food while also entertaining guest in the great room. The grand primary suite provides a large private space along with a connecting bathroom complete with double vanity, separate shower, soaking tub and abundant storage space in the large walk in closet and linen closet. Three more bedrooms complete this floor plan, all with plentiful closet space along with two full bathrooms. The 2nd floor features a large bonus room with sitting area, a full bath & closet. This well laid floor plan can accommodate the space needed for a big family all in the space of one floor.