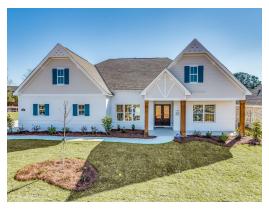

kitchen and great room. The kitchen features an attractive granite island that has plenty of seating space perfect for serving food while also entertaining guest in the great room. The grand primary suite provides a large private space along with a connecting bathroom complete with double vanity, separate shower, soaking tub and abundant storage space in the large walk in closet and linen closet. Three more bedrooms complete this floor plan, all with plentiful closet space along with two full bathrooms. The 2nd floor features a large bonus room with sitting area, a full bath & closet. This well laid floor plan can accommodate the space needed for a big family all in the space of one floor.

#### ...Read More Online



## **FIRST FLOOR**





## **SECOND FLOOR**







## **PLAN GALLERY**