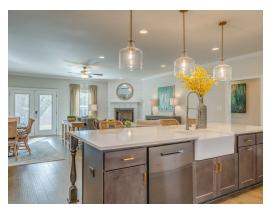

#### **ABOUT THIS PLAN**

The "Bainbridge II" Plan is perfect for those who prefer elegance and space. This 5 bedroom, 4 bathroom plan features a sweeping great room and kitchen area that is perfect for cooking while also entertaining. A separate dining room is located at the front of the house connecting to the elegant foyer entry flowing into the open kitchen and great room. The kitchen features an attractive granite island that has plenty of seating space perfect for serving food while also entertaining guest in the great room. The grand primary suite provides a large private space along with a connecting bathroom complete with double vanity, separate shower, soaking tub and abundant storage space in the large walk in closet and linen closet. Three more bedrooms complete this floor plan, all with plentiful closet space along with two full bathrooms. The 2nd floor features a large bonus room with sitting area, a full bath & closet. This well laid floor plan can accommodate the space needed for a big family all in the space of one floor.