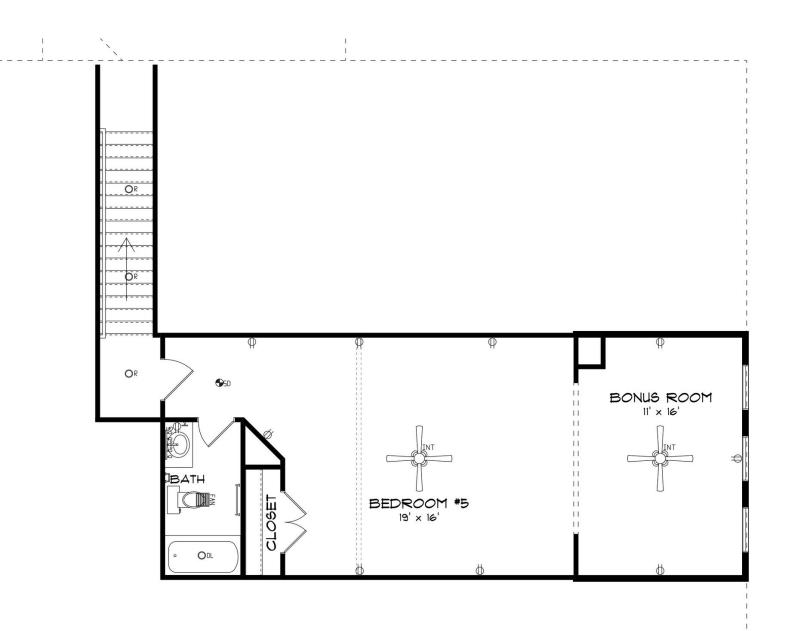

## **SECOND FLOOR**

#### **ABOUT THIS PLAN**

The "Bainbridge II" Plan is perfect for those who prefer elegance and space. This 5 bedroom, 4 bathroom plan features a sweeping great room and kitchen area that is perfect for cooking while also entertaining. A separate dining room is located at the front of the house connecting to the elegant foyer entry flowing into the open kitchen and great room. The kitchen features an attractive granite island that has plenty of seating space perfect for serving food while also entertaining guest in the great room. The grand primary suite provides a large private space along with a connecting bathroom complete with double vanity, separate shower, soaking tub and abundant storage space in the large walk in closet and linen closet. Three more bedrooms complete this floor plan, all with plentiful closet space along with two full bathrooms. The 2nd floor features a large bonus room with sitting area, a full bath & closet. This well laid floor plan can accommodate the space needed for a big family all in the space of one floor.