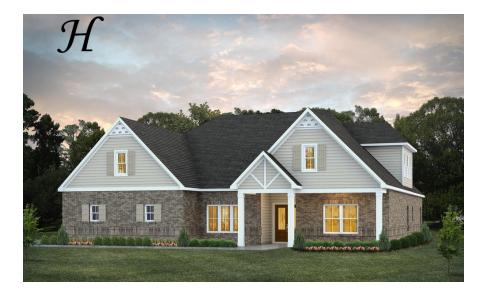

## Bainbridge II

**Home Plan** 

Starting at \$480,199

**SQ FT**: 3,489

**Beds:** 5 **Baths:** 4.0

Garage: 2 Standard

Elevation H

Elevation J

#### **ABOUT THIS PLAN**

The "Bainbridge II" Plan is perfect for those who prefer elegance and space. This 5 bedroom, 4 bathroom plan features a sweeping great room and kitchen area that is perfect for cooking while also entertaining. A separate dining room is located at the front of the house connecting to the elegant foyer entry flowing into the open kitchen and great room. The kitchen features an attractive granite island that has plenty of seating space perfect for serving food while also entertaining guest in the great room. The grand primary suite provides a large private space along with a connecting bathroom complete with double vanity, separate shower, soaking tub and abundant storage space in the large walk in closet and linen closet. Three more bedrooms complete this floor plan, all with plentiful closet space along with two full bathrooms. The 2nd floor features a large bonus room with sitting area, a full bath & closet. This well laid floor plan can accommodate the space needed for a big family all in the space of one floor.