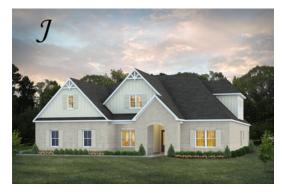

## Bainbridge II

**Home Plan** 

Starting at \$480,199

**SQ FT**: 3,489

**Beds:** 5 **Baths:** 4.0

Garage: 2 Standard

Elevation H

Elevation J

#### **ABOUT THIS PLAN**

The "Bainbridge II" Plan is perfect for those who prefer elegance and space. This 5 bedroom, 4 bathroom plan features a sweeping great room and kitchen area that is perfect for cooking while also entertaining. A separate dining room is located at the front of the house connecting to the elegant foyer entry flowing into the open kitchen and great room. The kitchen features an attractive granite island that has plenty of seating space perfect for serving food while also entertaining guest in the great room. The grand primary suite provides a large private space along with a connecting bathroom complete with double vanity, separate shower, soaking tub and abundant storage space in the large walk in closet and linen closet. Three more bedrooms complete this floor plan, all with plentiful closet space along with two full bathrooms. The 2nd floor features a large bonus room with sitting area, a full bath & closet. This well laid floor plan can accommodate the space needed for a big family all in the space of one floor.