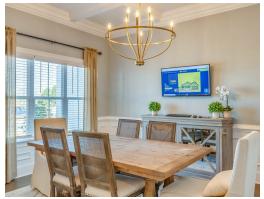

#### **ABOUT THIS PLAN**

The "Bainbridge II" Plan is perfect for those who prefer elegance and space. This 5 bedroom, 4 bathroom plan features a sweeping great room and kitchen area that is perfect for cooking while also entertaining. A separate dining room is located at the front of the house connecting to the elegant foyer entry flowing into the open kitchen and great room. The kitchen features an attractive granite island that has plenty of seating space perfect for serving food while also entertaining guest in the great room. The grand primary suite provides a large private space along with a connecting bathroom complete with double vanity, separate shower, soaking tub and abundant storage space in the large walk in closet and linen closet. Three more bedrooms complete this floor plan, all with plentiful closet space along with two full bathrooms. The 2nd floor features a large bonus room with sitting area, a full bath & closet. This well laid floor plan can accommodate the space needed for a big family all in the space of one floor.

## **PLAN GALLERY**