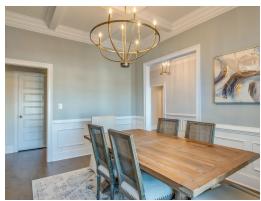

#### **ABOUT THIS PLAN**

The "Bainbridge II" Plan is perfect for those who prefer elegance and space. This 5 bedroom, 4 bathroom plan features a sweeping great room and kitchen area that is perfect for cooking while also entertaining. A separate dining room is located at the front of the house connecting to the elegant foyer entry flowing into the open kitchen and great room. The kitchen features an attractive granite island that has plenty of seating space perfect for serving food while also entertaining guest in the great room. The grand primary suite provides a large private space along with a connecting bathroom complete with double vanity, separate shower, soaking tub and abundant storage space in the large walk in closet and linen closet. Three more bedrooms complete this floor plan, all with plentiful closet space along with two full bathrooms. The 2nd floor features a large bonus room with sitting area, a full bath & closet. This well laid floor plan can accommodate the space needed for a big family all in the space of one floor.