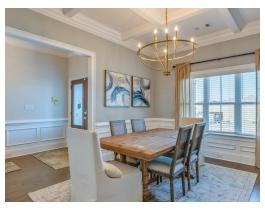

#### **ABOUT THIS PLAN**

The "Bainbridge II" Plan is perfect for those who prefer elegance and space. This 5 bedroom, 4 bathroom plan features a sweeping great room and kitchen area that is perfect for cooking while also entertaining. A separate dining room is located at the front of the house connecting to the elegant foyer entry flowing into the open kitchen and great room. The kitchen features an attractive granite island that has plenty of seating space perfect for serving food while also entertaining guest in the great room. The grand primary suite provides a large private space along with a connecting bathroom complete with double vanity, separate shower, soaking tub and abundant storage space in the large walk in closet and linen closet. Three more bedrooms complete this floor plan, all with plentiful closet space along with two full bathrooms. The 2nd floor features a large bonus room with sitting area, a full bath & closet. This well laid floor plan can accommodate the space needed for a big family all in the space of one floor.

## **PLAN GALLERY**