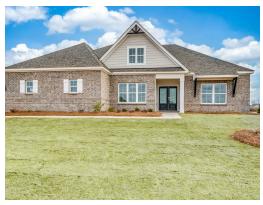

## Bainbridge

**Home Plan** 

Starting at \$434,599

**SQ FT**: 2,799

Beds: 4 Baths: 3.0

Garage: 2 Standard

Elevation H

Elevation J

#### **ABOUT THIS PLAN**

The "Bainbridge" Plan is perfect for those who prefer elegance and space in the convenience of one level. This 4 bedroom, 3 bathroom plan features a sweeping great room and kitchen area that is perfect for cooking while also entertaining. A separate dining room is located at the front of the house connecting to the elegant foyer entry flowing into the open kitchen and great room. The kitchen features an attractive granite island that has plenty of seating space perfect for serving food while also entertaining guest in the great room. The grand primary suite provides a large private space along with a connecting bathroom complete with double vanity, separate shower, soaking tub and abundant storage space in the large walk in closet and linen closet. Three more bedrooms complete this floor plan, all with plentiful closet space along with two full bathrooms. This well laid floor plan can accommodate the space needed for a big family all in the space of one floor.