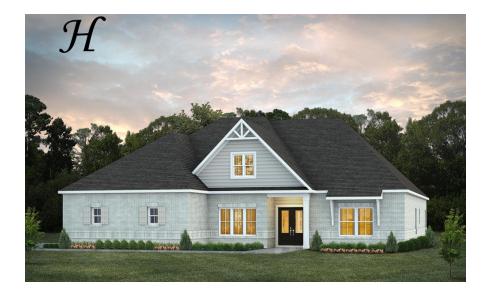

## Bainbridge

**Home Plan** 

Starting at \$434,599

**SQ FT**: 2,799

Beds: 4 Baths: 3.0

Garage: 2 Standard

Elevation H

Elevation J

#### **ABOUT THIS PLAN**

The "Bainbridge" Plan is perfect for those who prefer elegance and space in the convenience of one level. This 4 bedroom, 3 bathroom plan features a sweeping great room and kitchen area that is perfect for cooking while also entertaining. A separate dining room is located at the front of the house connecting to the elegant foyer entry flowing into the open kitchen and great room. The kitchen features an attractive granite island that has plenty of seating space perfect for serving food while also entertaining guest in the great room. The grand primary suite provides a large private space along with a connecting bathroom complete with double vanity, separate shower, soaking tub and abundant storage space in the large walk in closet and linen closet. Three more bedrooms complete this floor plan, all with plentiful closet space along with two full bathrooms. This well laid floor plan can accommodate the space needed for a big family all in the space of one floor.