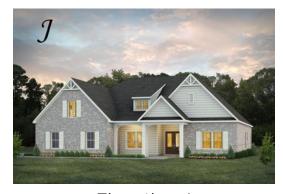

## Bainbridge

**Home Plan** 

Starting at \$434,599

**SQ FT**: 2,799

Beds: 4 Baths: 3.0

Garage: 2 Standard

Elevation H

Elevation J

#### **ABOUT THIS PLAN**

The "Bainbridge" Plan is perfect for those who prefer elegance and space in the convenience of one level. This 4 bedroom, 3 bathroom plan features a sweeping great room and kitchen area that is perfect for cooking while also entertaining. A separate dining room is located at the front of the house connecting to the elegant foyer entry flowing into the open kitchen and great room. The kitchen features an attractive granite island that has plenty of seating space perfect for serving food while also entertaining guest in the great room. The grand primary suite provides a large private space along with a connecting bathroom complete with double vanity, separate shower, soaking tub and abundant storage space in the large walk in closet and linen closet. Three more bedrooms complete this floor plan, all with plentiful closet space along with two full bathrooms. This well laid floor plan can accommodate the space needed for a big family all in the space of one floor.