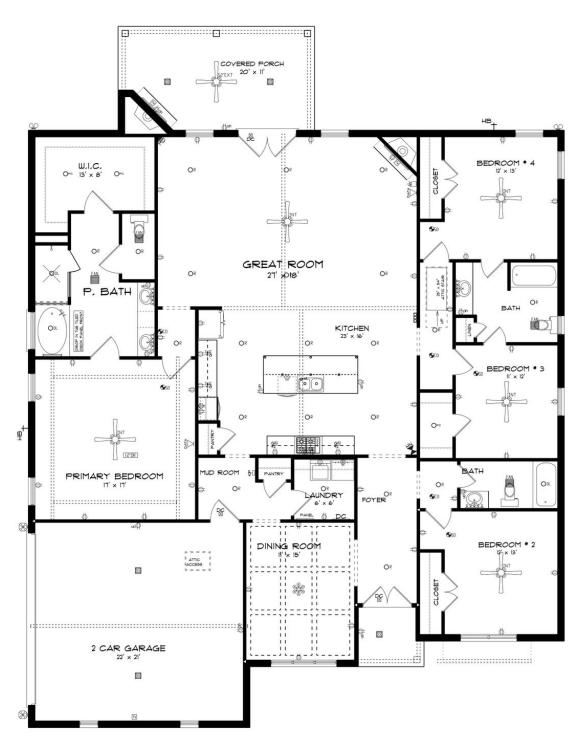

## Bainbridge

**Home Plan** 

Starting at \$434,599

**SQ FT**: 2,799

Beds: 4 Baths: 3.0

Garage: 2 Standard

Elevation H

Elevation J

#### **ABOUT THIS PLAN**

The "Bainbridge" Plan is perfect for those who prefer elegance and space in the convenience of one level. This 4 bedroom, 3 bathroom plan features a sweeping great room and kitchen area that is perfect for cooking while also entertaining. A separate dining room is located at the front of the house connecting to the elegant foyer entry flowing into the open kitchen and great room. The kitchen features an attractive granite island that has plenty of seating space perfect for serving food while also entertaining guest in the great room. The grand primary suite provides a large private space along with a connecting bathroom complete with double vanity, separate shower, soaking tub and abundant storage space in the large walk in closet and linen closet. Three more bedrooms complete this floor plan, all with plentiful closet space along with two full bathrooms. This well laid floor plan can accommodate the space needed for a big family all in the space of one floor.