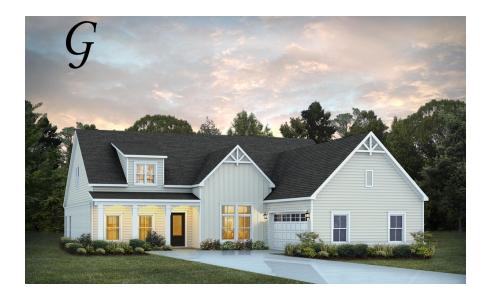

## Bellemeade II

**Home Plan** 

Starting at \$463,299

**SQ FT**: 3,094

**Beds**: 4 **Baths**: 4.5

Garage: 2 Standard

Elevation G

Elevation H

### **ABOUT THIS PLAN**

Experience the captivating allure of the Bellemeade II, boasting 4 bedrooms and 4.5 bathrooms. Step into an inviting study from the covered porch. Entertain seamlessly in the expansive kitchen and great room with vaulted ceilings and a cozy fireplace. The kitchen dazzles with a grand island and large pantry, perfect for hosting gatherings. The primary suite indulges with double granite vanities, a garden tub, separate shower, and ample closet space. The first floor offers 3 additional bedrooms and 2 baths, ideal for guests. Upstairs, a spacious bonus room and full bath await, promising endless entertainment possibilities.