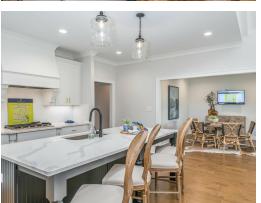

### **ABOUT THIS PLAN**

Experience the captivating allure of the Bellemeade II, boasting 4 bedrooms and 4.5 bathrooms. Step into an inviting study from the covered porch. Entertain seamlessly in the expansive kitchen and great room with vaulted ceilings and a cozy fireplace. The kitchen dazzles with a grand island and large pantry, perfect for hosting gatherings. The primary suite indulges with double granite vanities, a garden tub, separate shower, and ample closet space. The first floor offers 3 additional bedrooms and 2 baths, ideal for guests. Upstairs, a spacious bonus room and full bath await, promising endless entertainment possibilities.