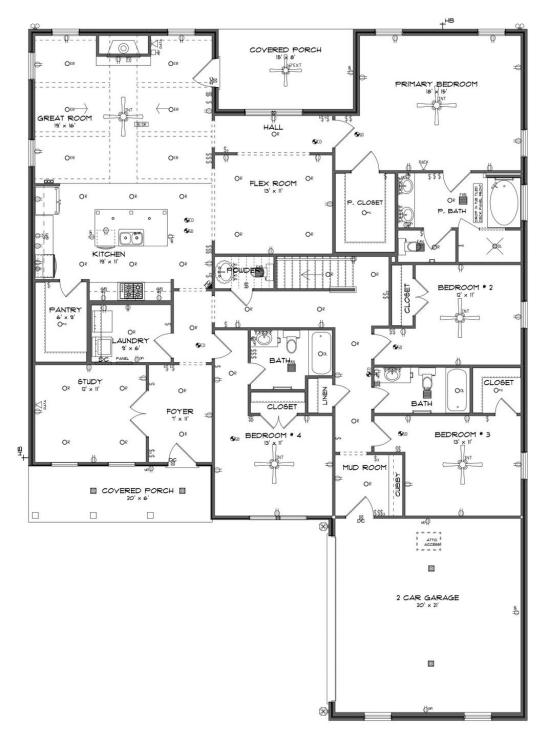

## **FIRST FLOOR**

### **ABOUT THIS PLAN**

Experience the captivating allure of the Bellemeade II, boasting 4 bedrooms and 4.5 bathrooms. Step into an inviting study from the covered porch. Entertain seamlessly in the expansive kitchen and great room with vaulted ceilings and a cozy fireplace. The kitchen dazzles with a grand island and large pantry, perfect for hosting gatherings. The primary suite indulges with double granite vanities, a garden tub, separate shower, and ample closet space. The first floor offers 3 additional bedrooms and 2 baths, ideal for guests. Upstairs, a spacious bonus room and full bath await, promising endless entertainment possibilities.