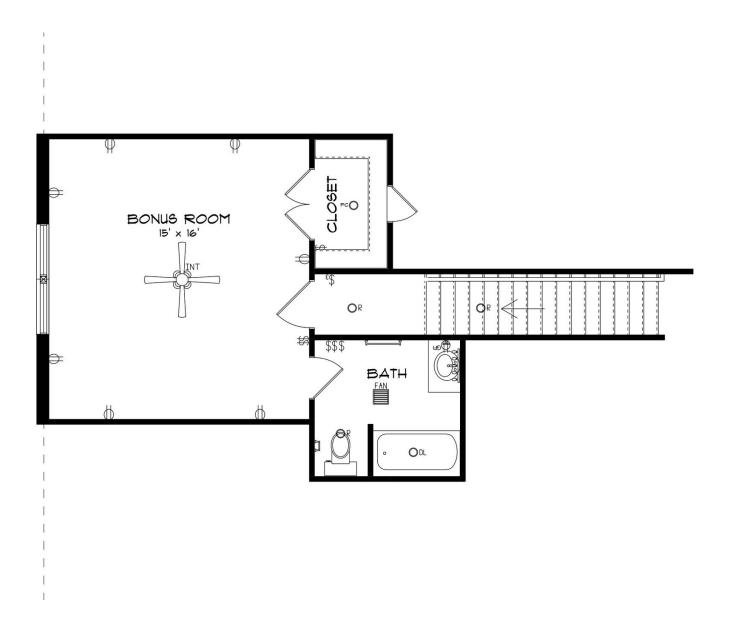

## **SECOND FLOOR**

### **ABOUT THIS PLAN**

Experience the captivating allure of the Bellemeade II, boasting 4 bedrooms and 4.5 bathrooms. Step into an inviting study from the covered porch. Entertain seamlessly in the expansive kitchen and great room with vaulted ceilings and a cozy fireplace. The kitchen dazzles with a grand island and large pantry, perfect for hosting gatherings. The primary suite indulges with double granite vanities, a garden tub, separate shower, and ample closet space. The first floor offers 3 additional bedrooms and 2 baths, ideal for guests. Upstairs, a spacious bonus room and full bath await, promising endless entertainment possibilities.