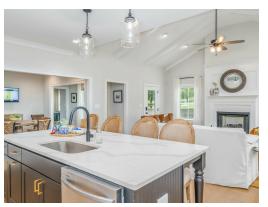

### **ABOUT THIS PLAN**

Experience the captivating allure of the Bellemeade II, boasting 4 bedrooms and 4.5 bathrooms. Step into an inviting study from the covered porch. Entertain seamlessly in the expansive kitchen and great room with vaulted ceilings and a cozy fireplace. The kitchen dazzles with a grand island and large pantry, perfect for hosting gatherings. The primary suite indulges with double granite vanities, a garden tub, separate shower, and ample closet space. The first floor offers 3 additional bedrooms and 2 baths, ideal for guests. Upstairs, a spacious bonus room and full bath await, promising endless entertainment possibilities.