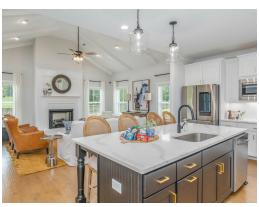

### **ABOUT THIS PLAN**

Experience the captivating allure of the Bellemeade II, boasting 4 bedrooms and 4.5 bathrooms. Step into an inviting study from the covered porch. Entertain seamlessly in the expansive kitchen and great room with vaulted ceilings and a cozy fireplace. The kitchen dazzles with a grand island and large pantry, perfect for hosting gatherings. The primary suite indulges with double granite vanities, a garden tub, separate shower, and ample closet space. The first floor offers 3 additional bedrooms and 2 baths, ideal for guests. Upstairs, a spacious bonus room and full bath await, promising endless entertainment possibilities.