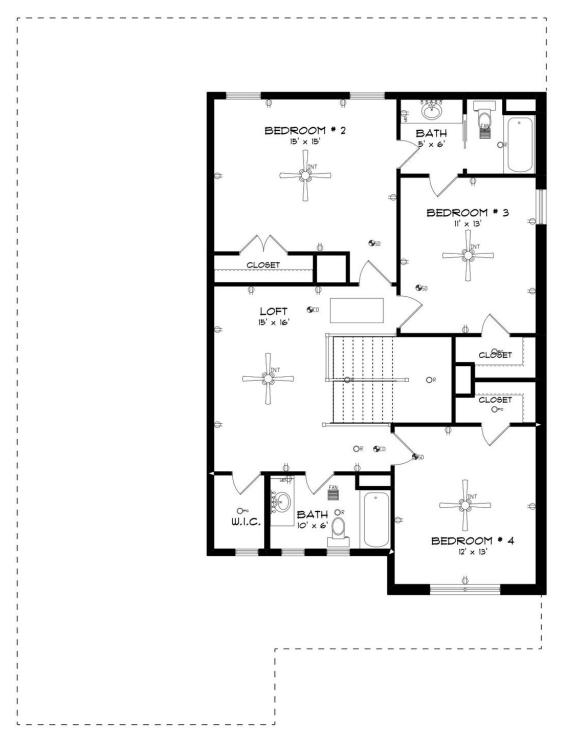

istic ideas. Rich open foyer adjoins dressed up formal dining room that is detailed to perfection and offers a place for more formal entertaining. Impressive kitchen with extravagant finishes, allows cooking and serving to be a breeze with its grand size and attention to functionality as well as it's openness to the fabulous great room. Owner's quarters located on first floor with a extravagant master bath with his and hers/split granite vanities, garden tub with tile surround and full tile shower with heavy glass door. Step onto the second floor to find three large bedrooms as well as a loft area that offers multi-purposes. Covered rear porch and two-car garage complete the package to this highly sought after plan.

#### ...Read More Online



## **FIRST FLOOR**





## **SECOND FLOOR**





## **PLAN GALLERY**