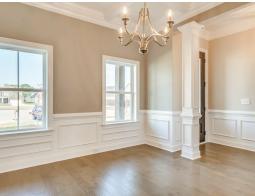

#### **ABOUT THIS PLAN**

Premiere plan designed for gracious living, the "Brunswick" plan is a blend of space, convenience, and simplistic ideas. Rich open foyer adjoins dressed up formal dining room that is detailed to perfection and offers a place for more formal entertaining. Impressive kitchen with extravagant finishes, allows cooking and serving to be a breeze with its grand size and attention to functionality as well as it's openness to the fabulous great room. Owner's quarters located on first floor with a extravagant master bath with his and hers/split granite vanities, garden tub with tile surround and full tile shower with heavy glass door. Step onto the second floor to find three large bedrooms as well as a loft area that offers multi-purposes. Covered rear porch and two-car garage complete the package to this highly sought after plan.

## **PLAN GALLERY**