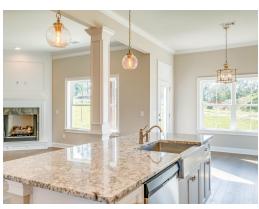

#### **ABOUT THIS PLAN**

Premiere plan designed for gracious living, the "Brunswick" plan is a blend of space, convenience, and simplistic ideas. Rich open foyer adjoins dressed up formal dining room that is detailed to perfection and offers a place for more formal entertaining. Impressive kitchen with extravagant finishes, allows cooking and serving to be a breeze with its grand size and attention to functionality as well as it's openness to the fabulous great room. Owner's quarters located on first floor with a extravagant master bath with his and hers/split granite vanities, garden tub with tile surround and full tile shower with heavy glass door. Step onto the second floor to find three large bedrooms as well as a loft area that offers multi-purposes. Covered rear porch and two-car garage complete the package to this highly sought after plan.

## **PLAN GALLERY**