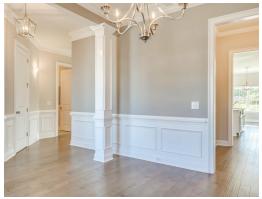

#### **ABOUT THIS PLAN**

Premiere plan designed for gracious living, the "Brunswick" plan is a blend of space, convenience, and simplistic ideas. Rich open foyer adjoins dressed up formal dining room that is detailed to perfection and offers a place for more formal entertaining. Impressive kitchen with extravagant finishes, allows cooking and serving to be a breeze with its grand size and attention to functionality as well as it's openness to the fabulous great room. Owner's quarters located on first floor with a extravagant master bath with his and hers/split granite vanities, garden tub with tile surround and full tile shower with heavy glass door. Step onto the second floor to find three large bedrooms as well as a loft area that offers multi-purposes. Covered rear porch and two-car garage complete the package to this highly sought after plan.

## **PLAN GALLERY**