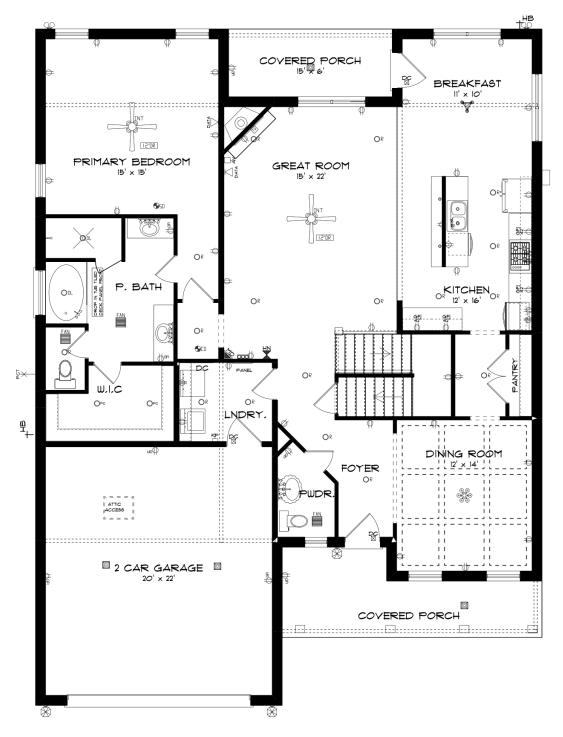

## **FIRST FLOOR**

#### **ABOUT THIS PLAN**

Premiere plan designed for gracious living, the "Brunswick" plan is a blend of space, convenience, and simplistic ideas. Rich open foyer adjoins dressed up formal dining room that is detailed to perfection and offers a place for more formal entertaining. Impressive kitchen with extravagant finishes, allows cooking and serving to be a breeze with its grand size and attention to functionality as well as it's openness to the fabulous great room. Owner's quarters located on first floor with a extravagant master bath with his and hers/split granite vanities, garden tub with tile surround and full tile shower with heavy glass door. Step onto the second floor to find three large bedrooms as well as a loft area that offers multi-purposes. Covered rear porch and two-car garage complete the package to this highly sought after plan.