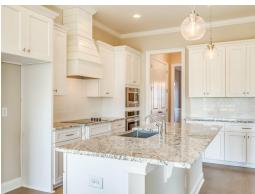

#### **ABOUT THIS PLAN**

Premiere plan designed for gracious living, the "Brunswick" plan is a blend of space, convenience, and simplistic ideas. Rich open foyer adjoins dressed up formal dining room that is detailed to perfection and offers a place for more formal entertaining. Impressive kitchen with extravagant finishes, allows cooking and serving to be a breeze with its grand size and attention to functionality as well as it's openness to the fabulous great room. Owner's quarters located on first floor with a extravagant master bath with his and hers/split granite vanities, garden tub with tile surround and full tile shower with heavy glass door. Step onto the second floor to find three large bedrooms as well as a loft area that offers multi-purposes. Covered rear porch and two-car garage complete the package to this highly sought after plan.

## **PLAN GALLERY**