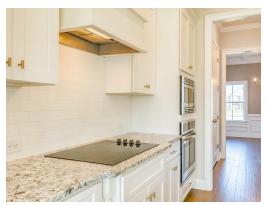

essed up formal dining room that is detailed to perfection and offers a place for more formal entertaining. Impressive kitchen with extravagant finishes, allows cooking and serving to be a breeze with its grand size and attention to functionality as well as it's openness to the fabulous great room. Owner's quarters located on first floor with a extravagant master bath with his and hers/split granite vanities, garden tub with tile surround and full tile shower with heavy glass door. Step onto the second floor to find three large bedrooms as well as a loft area that offers multi-purposes. Covered rear porch and two-car garage complete the package to this highly sought after plan.

#### ...Read More Online



## **FIRST FLOOR**





## **SECOND FLOOR**





## **PLAN GALLERY**