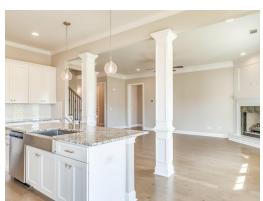

sed up formal dining room that is detailed to perfection and offers a place for more formal entertaining. Impressive kitchen with extravagant finishes, allows cooking and serving to be a breeze with its grand size and attention to functionality as well as it's openness to the fabulous great room. Owner's quarters located on first floor with a extravagant master bath with his and hers/split granite vanities, garden tub with tile surround and full tile shower with heavy glass door. Step onto the second floor to find three large bedrooms as well as a loft area that offers multi-purposes. Covered rear porch and two-car garage complete the package to this highly sought after plan.

#### ...Read More Online



## **FIRST FLOOR**





## **SECOND FLOOR**





## **PLAN GALLERY**