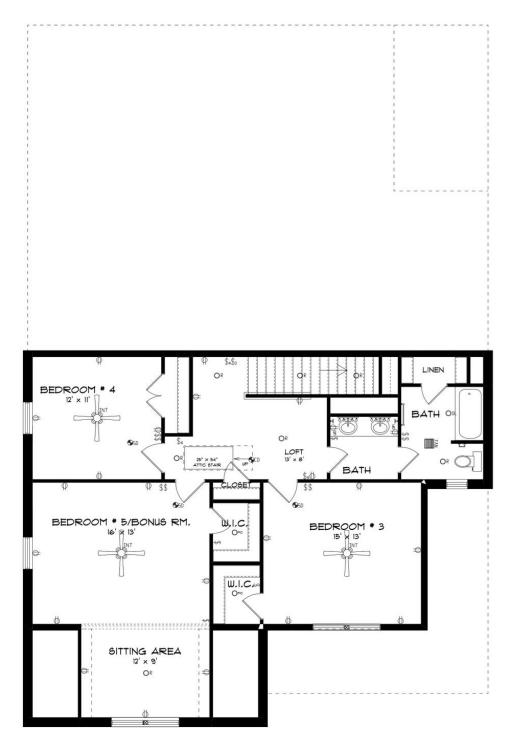

## **SECOND FLOOR**

### **ABOUT THIS PLAN**

The "Cunningham" floorplan features cunning details that will have you falling in love with this plan. The "Cunningham" boasts two entrances, one through the garage to the mudroom and one through the large, covered porch to the foyer. The foyer leads directly into the all-in-one kitchen, great room and dining room. The open-concept is a dream for entertaining or spending quality time together. The primary retreat off of the kitchen features a luxurious primary bathroom and two extensive walk-in closets. With two vanities on either side of the primary bathroom, you will never be fighting for counter space or elbow room. The upstairs flaunts a unique design with a loft, two bedrooms and a sweeping bonus room/bedroom. Need more space for a playroom? Make it a bonus room! Need a little more guest room or family room? Make it a bedroom and sitting area! The "Cunningham" floorplan offers endless possibilities to cater your house to your needs.