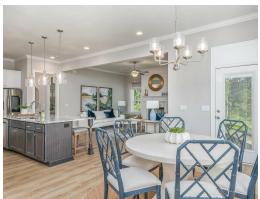

### **ABOUT THIS PLAN**

The "Cunningham" floorplan features cunning details that will have you falling in love with this plan. The "Cunningham" boasts two entrances, one through the garage to the mudroom and one through the large, covered porch to the foyer. The foyer leads directly into the all-in-one kitchen, great room and dining room. The open-concept is a dream for entertaining or spending quality time together. The primary retreat off of the kitchen features a luxurious primary bathroom and two extensive walk-in closets. With two vanities on either side of the primary bathroom, you will never be fighting for counter space or elbow room. The upstairs flaunts a unique design with a loft, two bedrooms and a sweeping bonus room/bedroom. Need more space for a playroom? Make it a bonus room! Need a little more guest room or family room? Make it a bedroom and sitting area! The "Cunningham" floorplan offers endless possibilities to cater your house to your needs.

# **PLAN GALLERY**