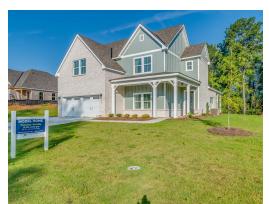

## Cunningham

**Home Plan** 

Starting at \$469,199

**SQ FT**: 3,089

**Beds:** 4 **Baths:** 3.0

Garage: 2 Standard

Elevation G

Elevation H

### **ABOUT THIS PLAN**

The "Cunningham" floorplan features cunning details that will have you falling in love with this plan. The "Cunningham" boasts two entrances, one through the garage to the mudroom and one through the large, covered porch to the foyer. The foyer leads directly into the all-in-one kitchen, great room and dining room. The open-concept is a dream for entertaining or spending quality time together. The primary retreat off of the kitchen features a luxurious primary bathroom and two extensive walk-in closets. With two vanities on either side of the primary bathroom, you will never be fighting for counter space or elbow room. The upstairs flaunts a unique design with a loft, two bedrooms and a sweeping bonus room/bedroom. Need more space for a playroom? Make it a bonus room! Need a little more guest room or family room? Make it a bedroom and sitting area! The "Cunningham" floorplan offers endless possibilities to cater your house to your needs.