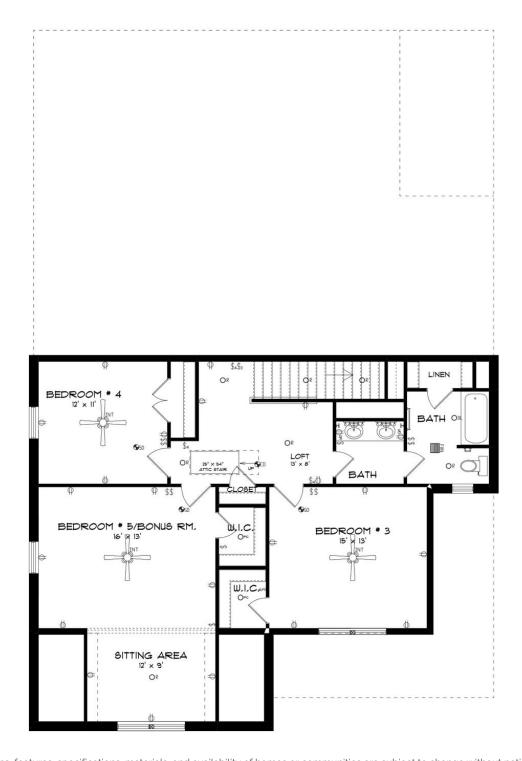

## **SECOND FLOOR**

### **ABOUT THIS PLAN**

The "Cunningham" floorplan features cunning details that will have you falling in love with this plan. The "Cunningham" boasts two entrances, one through the garage to the mudroom and one through the large, covered porch to the foyer. The foyer leads directly into the all-in-one kitchen, great room and dining room. The open-concept is a dream for entertaining or spending quality time together. The primary retreat off of the kitchen features a luxurious primary bathroom and two extensive walk-in closets. With two vanities on either side of the primary bathroom, you will never be fighting for counter space or elbow room. The upstairs flaunts a unique design with a loft, two bedrooms and a sweeping bonus room/bedroom. Need more space for a playroom? Make it a bonus room! Need a little more guest room or family room? Make it a bedroom and sitting area! The "Cunningham" floorplan offers endless possibilities to cater your house to your needs.