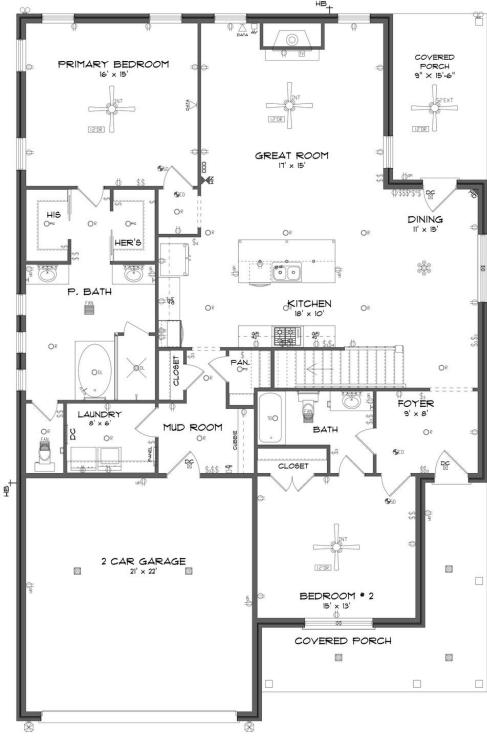

large, covered porch to the foyer. The foyer leads directly into the all-in-one kitchen, great room and dining room. The open-concept is a dream for entertaining or spending quality time together. The primary retreat off of the kitchen features a luxurious primary bathroom and two extensive walk-in closets. With two vanities on either side of the primary bathroom, you will never be fighting for counter space or elbow room. The upstairs flaunts a unique design with a loft, two bedrooms and a sweeping bonus room/bedroom. Need more space for a playroom? Make it a bonus room! Need a little more guest room or family room? Make it a bedroom and sitting area! The "Cunningham" floorplan offers endless possibilities to cater your house to your needs.

#### ...Read More Online

## **FIRST FLOOR**





## **SECOND FLOOR**





## **SECOND FLOOR**





# **PLAN GALLERY**