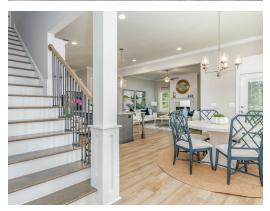

### **ABOUT THIS PLAN**

The "Cunningham" floorplan features cunning details that will have you falling in love with this plan. The "Cunningham" boasts two entrances, one through the garage to the mudroom and one through the large, covered porch to the foyer. The foyer leads directly into the all-in-one kitchen, great room and dining room. The open-concept is a dream for entertaining or spending quality time together. The primary retreat off of the kitchen features a luxurious primary bathroom and two extensive walk-in closets. With two vanities on either side of the primary bathroom, you will never be fighting for counter space or elbow room. The upstairs flaunts a unique design with a loft, two bedrooms and a sweeping bonus room/bedroom. Need more space for a playroom? Make it a bonus room! Need a little more guest room or family room? Make it a bedroom and sitting area! The "Cunningham" floorplan offers endless possibilities to cater your house to your needs.

# **PLAN GALLERY**