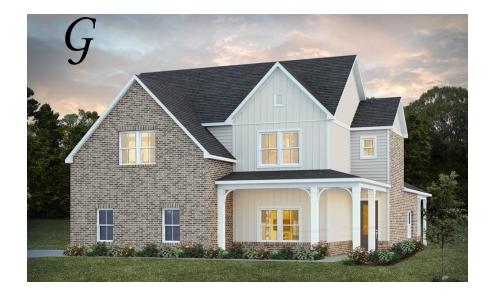

## Cunningham

**Home Plan** 

Starting at \$469,199

**SQ FT**: 3,089

**Beds:** 4 **Baths:** 3.0

Garage: 2 Standard

Elevation G

Elevation H

### **ABOUT THIS PLAN**

The "Cunningham" floorplan features cunning details that will have you falling in love with this plan. The "Cunningham" boasts two entrances, one through the garage to the mudroom and one through the large, covered porch to the foyer. The foyer leads directly into the all-in-one kitchen, great room and dining room. The open-concept is a dream for entertaining or spending quality time together. The primary retreat off of the kitchen features a luxurious primary bathroom and two extensive walk-in closets. With two vanities on either side of the primary bathroom, you will never be fighting for counter space or elbow room. The upstairs flaunts a unique design with a loft, two bedrooms and a sweeping bonus room/bedroom. Need more space for a playroom? Make it a bonus room! Need a little more guest room or family room? Make it a bedroom and sitting area! The "Cunningham" floorplan offers endless possibilities to cater your house to your needs.