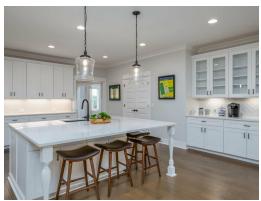

#### **ABOUT THIS PLAN**

This plan is sure to steal the show, just like a dogwood tree in full bloom. The long front porch is a perfect primer for all of the beauty housed in these four walls. The entryway is flanked with a study on one side and a formal dining on the other, and then you are lead directly into the large kitchen. An abundance of storage, both in cabinets and in the pantry, coupled with the large eat in island make this space a chef's dream. The kitchen flows seamlessly into the large great room with a corner fireplace and wall of windows looking out onto the covered porch on the rear of the home. Off to one side of the main living area you'll find the primary suite that leaves nothing to be desired: tray ceilings, soaking bathtub, roomy shower, and one of the largest walk-in closets we have ever laid eyes on. The opposite side of the main living area is home to three additional bedrooms and two full bathrooms, plus a drop zone and laundry room that lead into the garage. On the 2nd floor there is a large Bonus Room with a sitting area and full bath. What more could you need in a home?!

# **PLAN GALLERY**