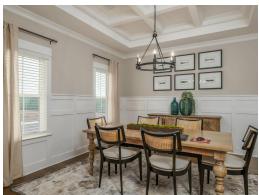

#### **ABOUT THIS PLAN**

This plan is sure to steal the show, just like a dogwood tree in full bloom. The long front porch is a perfect primer for all of the beauty housed in these four walls. The entryway is flanked with a study on one side and a formal dining on the other, and then you are lead directly into the large kitchen. An abundance of storage, both in cabinets and in the pantry, coupled with the large eat in island make this space a chef's dream. The kitchen flows seamlessly into the large great room with a corner fireplace and wall of windows looking out onto the covered porch on the rear of the home. Off to one side of the main living area you'll find the primary suite that leaves nothing to be desired: tray ceilings, soaking bathtub, roomy shower, and one of the largest walk-in closets we have ever laid eyes on. The opposite side of the main living area is home to three additional bedrooms and two full bathrooms, plus a drop zone and laundry room that lead into the garage. On the 2nd floor there is a large Bonus Room with a sitting area and full bath. What more could you need in a home?!

# **PLAN GALLERY**