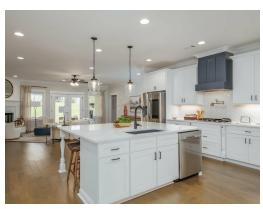

#### **ABOUT THIS PLAN**

This plan is sure to steal the show, just like a dogwood tree in full bloom. The long front porch is a perfect primer for all of the beauty housed in these four walls. The entryway is flanked with a study on one side and a formal dining on the other, and then you are lead directly into the large kitchen. An abundance of storage, both in cabinets and in the pantry, coupled with the large eat in island make this space a chef's dream. The kitchen flows seamlessly into the large great room with a corner fireplace and wall of windows looking out onto the covered porch on the rear of the home. Off to one side of the main living area you'll find the primary suite that leaves nothing to be desired: tray ceilings, soaking bathtub, roomy shower, and one of the largest walk-in closets we have ever laid eyes on. The opposite side of the main living area is home to three additional bedrooms and two full bathrooms, plus a drop zone and laundry room that lead into the garage. On the 2nd floor there is a large Bonus Room with a sitting area and full bath. What more could you need in a home?!

# **PLAN GALLERY**