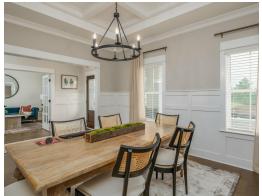

#### **ABOUT THIS PLAN**

This plan is sure to steal the show, just like a dogwood tree in full bloom. The long front porch is a perfect primer for all of the beauty housed in these four walls. The entryway is flanked with a study on one side and a formal dining on the other, and then you are lead directly into the large kitchen. An abundance of storage, both in cabinets and in the pantry, coupled with the large eat in island make this space a chef's dream. The kitchen flows seamlessly into the large great room with a corner fireplace and wall of windows looking out onto the covered porch on the rear of the home. Off to one side of the main living area you'll find the primary suite that leaves nothing to be desired: tray ceilings, soaking bathtub, roomy shower, and one of the largest walk-in closets we have ever laid eyes on. The opposite side of the main living area is home to three additional bedrooms and two full bathrooms, plus a drop zone and laundry room that lead into the garage. On the 2nd floor there is a large Bonus Room with a sitting area and full bath. What more could you need in a home?!

# **PLAN GALLERY**