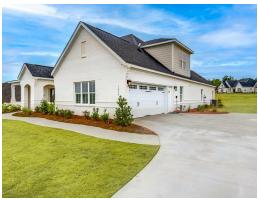

in island make this space a chef's dream. The kitchen flows seamlessly into the large great room with a corner fireplace and wall of windows looking out onto the covered porch on the rear of the home. Off to one side of the main living area you'll find the primary suite that leaves nothing to be desired: tray ceilings, soaking bathtub, roomy shower, and one of the largest walk-in closets we have ever laid eyes on. The opposite side of the main living area is home to three additional bedrooms and two full bathrooms, plus a drop zone and laundry room that lead into the garage. On the 2nd floor there is a large Bonus Room with a sitting area and full bath. What more could you need in a home?!

#### ...Read More Online



## **FIRST FLOOR**





## **SECOND FLOOR**





# **PLAN GALLERY**























# **PLAN GALLERY**