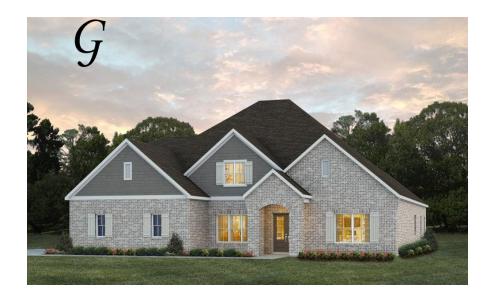

# Dogwood II

**Home Plan** 

Starting at \$498,699

**SQ FT**: 3,706

**Beds:** 4.0

Garage: 2 Standard

Elevation G

Elevation H

#### **ABOUT THIS PLAN**

This plan is sure to steal the show, just like a dogwood tree in full bloom. The long front porch is a perfect primer for all of the beauty housed in these four walls. The entryway is flanked with a study on one side and a formal dining on the other, and then you are lead directly into the large kitchen. An abundance of storage, both in cabinets and in the pantry, coupled with the large eat in island make this space a chef's dream. The kitchen flows seamlessly into the large great room with a corner fireplace and wall of windows looking out onto the covered porch on the rear of the home. Off to one side of the main living area you'll find the primary suite that leaves nothing to be desired: tray ceilings, soaking bathtub, roomy shower, and one of the largest walk-in closets we have ever laid eyes on. The opposite side of the main living area is home to three additional bedrooms and two full bathrooms, plus a drop zone and laundry room that lead into the garage. On the 2nd floor there is a large Bonus Room with a sitting area and full bath. What more could you need in a home?!