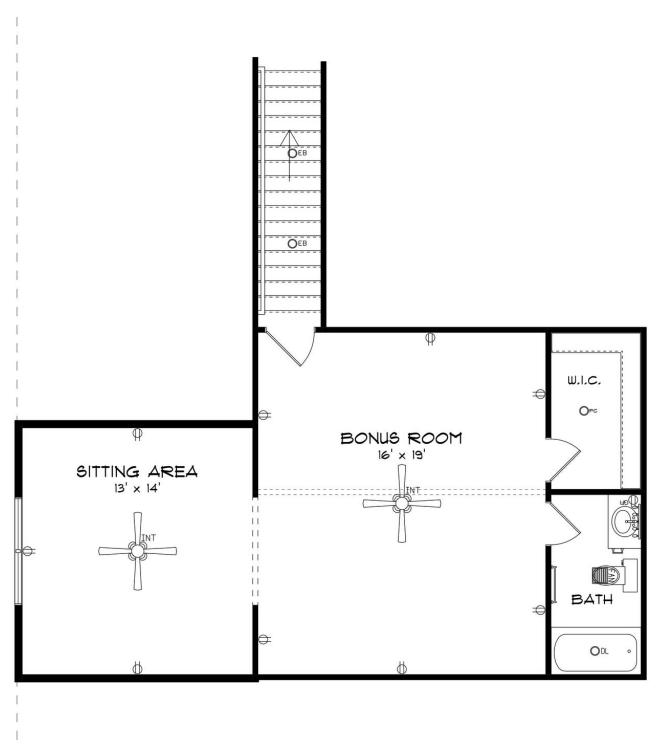

## **SECOND FLOOR**

#### **ABOUT THIS PLAN**

This plan is sure to steal the show, just like a dogwood tree in full bloom. The long front porch is a perfect primer for all of the beauty housed in these four walls. The entryway is flanked with a study on one side and a formal dining on the other, and then you are lead directly into the large kitchen. An abundance of storage, both in cabinets and in the pantry, coupled with the large eat in island make this space a chef's dream. The kitchen flows seamlessly into the large great room with a corner fireplace and wall of windows looking out onto the covered porch on the rear of the home. Off to one side of the main living area you'll find the primary suite that leaves nothing to be desired: tray ceilings, soaking bathtub, roomy shower, and one of the largest walk-in closets we have ever laid eyes on. The opposite side of the main living area is home to three additional bedrooms and two full bathrooms, plus a drop zone and laundry room that lead into the garage. On the 2nd floor there is a large Bonus Room with a sitting area and full bath. What more could you need in a home?!