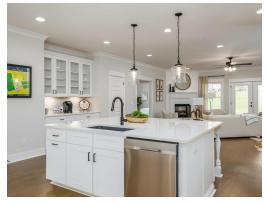

#### **ABOUT THIS PLAN**

This plan is sure to steal the show, just like a dogwood tree in full bloom. The long front porch is a perfect primer for all of the beauty housed in these four walls. The entryway is flanked with a study on one side and a formal dining on the other, and then you are lead directly into the large kitchen. An abundance of storage, both in cabinets and in the pantry, coupled with the large eat in island make this space a chef's dream. The kitchen flows seamlessly into the large great room with a corner fireplace and wall of windows looking out onto the covered porch on the rear of the home. Off to one side of the main living area you'll find the primary suite that leaves nothing to be desired: tray ceilings, soaking bathtub, roomy shower, and one of the largest walk-in closets we have ever laid eyes on. The opposite side of the main living area is home to three additional bedrooms and two full bathrooms, plus a drop zone and laundry room that lead into the garage. On the 2nd floor there is a large Bonus Room with a sitting area and full bath. What more could you need in a home?!

# **PLAN GALLERY**