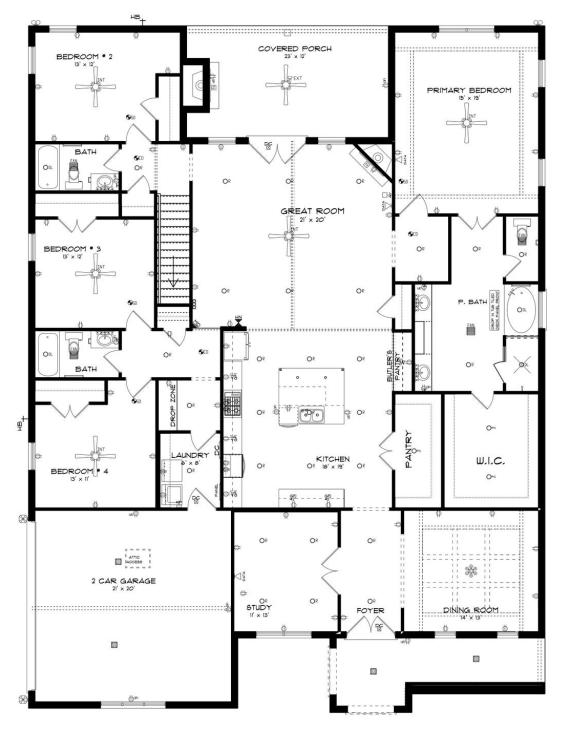

#### **ABOUT THIS PLAN**

This plan is sure to steal the show, just like a dogwood tree in full bloom. The long front porch is a perfect primer for all of the beauty housed in these four walls. The entryway is flanked with a study on one side and a formal dining on the other, and then you are lead directly into the large kitchen. An abundance of storage, both in cabinets and in the pantry, coupled with the large eat in island make this space a chef's dream. The kitchen flows seamlessly into the large great room with a corner fireplace and wall of windows looking out onto the covered porch on the rear of the home. Off to one side of the main living area you'll find the primary suite that leaves nothing to be desired: tray ceilings, soaking bathtub, roomy shower, and one of the largest walk-in closets we have ever laid eyes on. The opposite side of the main living area is home to three additional bedrooms and two full bathrooms, plus a drop zone and laundry room that lead into the garage. On the 2nd floor there is a large Bonus Room with a sitting area and full bath. What more could you need in a home?!

## **FIRST FLOOR**