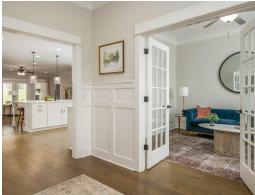

#### **ABOUT THIS PLAN**

This plan is sure to steal the show, just like a dogwood tree in full bloom. The long front porch is a perfect primer for all of the beauty housed in these four walls. The entryway is flanked with a study on one side and a formal dining on the other, and then you are lead directly into the large kitchen. An abundance of storage, both in cabinets and in the pantry, coupled with the large eat in island make this space a chef's dream. The kitchen flows seamlessly into the large great room with a corner fireplace and wall of windows looking out onto the covered porch on the rear of the home. Off to one side of the main living area you'll find the primary suite that leaves nothing to be desired: tray ceilings, soaking bathtub, roomy shower, and one of the largest walk-in closets we have ever laid eyes on. The opposite side of the main living area is home to three additional bedrooms and two full bathrooms, plus a drop zone and laundry room that lead into the garage. On the 2nd floor there is a large Bonus Room with a sitting area and full bath. What more could you need in a home?!

# **PLAN GALLERY**