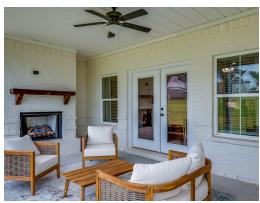

#### **ABOUT THIS PLAN**

This plan is sure to steal the show, just like a dogwood tree in full bloom. The long front porch is a perfect primer for all of the beauty housed in these four walls. The entryway is flanked with a study on one side and a formal dining on the other, and then you are lead directly into the large kitchen. An abundance of storage, both in cabinets and in the pantry, coupled with the large eat in island make this space a chef's dream. The kitchen flows seamlessly into the large great room with a corner fireplace and wall of windows looking out onto the covered porch on the rear of the home. Off to one side of the main living area you'll find the primary suite that leaves nothing to be desired: tray ceilings, soaking bathtub, roomy shower, and one of the largest walk-in closets we have ever laid eyes on. The opposite side of the main living area is home to three additional bedrooms and two full bathrooms, plus a drop zone and laundry room that lead into the garage. On the 2nd floor there is a large Bonus Room with a sitting area and full bath. What more could you need in a home?!

# **PLAN GALLERY**