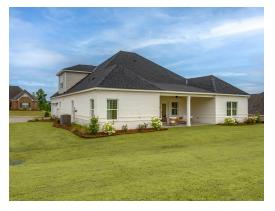

#### **ABOUT THIS PLAN**

This plan is sure to steal the show, just like a dogwood tree in full bloom. The long front porch is a perfect primer for all of the beauty housed in these four walls. The entryway is flanked with a study on one side and a formal dining on the other, and then you are lead directly into the large kitchen. An abundance of storage, both in cabinets and in the pantry, coupled with the large eat in island make this space a chef's dream. The kitchen flows seamlessly into the large great room with a corner fireplace and wall of windows looking out onto the covered porch on the rear of the home. Off to one side of the main living area you'll find the primary suite that leaves nothing to be desired: tray ceilings, soaking bathtub, roomy shower, and one of the largest walk-in closets we have ever laid eyes on. The opposite side of the main living area is home to three additional bedrooms and two full bathrooms, plus a drop zone and laundry room that lead into the garage. On the 2nd floor there is a large Bonus Room with a sitting area and full bath. What more could you need in a home?!

# **PLAN GALLERY**