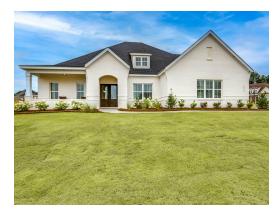

at in island make this space a chef's dream. The kitchen flows seamlessly into the large great room with a corner fireplace and wall of windows looking out onto the covered porch on the rear of the home. Off to one side of the main living area you'll find the primary suite that leaves nothing to be desired: tray ceilings, soaking bathtub, roomy shower, and one of the largest walk-in closets we have ever laid eyes on. The opposite side of the main living area is home to three additional bedrooms and two full bathrooms, plus a drop zone and laundry room that lead into the garage. On the 2nd floor there is a large Bonus Room with a sitting area and full bath. What more could you need in a home?!

#### ...Read More Online



## **FIRST FLOOR**





## **SECOND FLOOR**





# **PLAN GALLERY**























# **PLAN GALLERY**