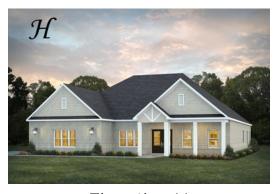

## Dogwood

**Home Plan** 

Starting at \$462,399

**SQ FT**: 3,088

Beds: 4 **Baths: 3.0** 

Garage: 2 Standard

Elevation G

Elevation H

#### **ABOUT THIS PLAN**

This plan is sure to steal the show, just like a dogwood tree in full bloom. The long front porch is a perfect primer for all of the beauty housed in these four walls. The entryway is flanked with a study on one side and a formal dining on the other, and then you are lead directly into the large kitchen. An abundance of storage, both in cabinets and in the pantry, coupled with the large eat in island make this space a chef's dream. The kitchen flows seamlessly into the large great room with a corner fireplace and wall of windows looking out onto the covered porch on the rear of the home. Off to one side of the main living area you'll find the primary suite that leaves nothing to be desired: tray ceilings, soaking bathtub, roomy shower, and one of the largest walk-in closets we have ever laid eyes on. The opposite side of the main living area is home to three additional bedrooms and two full bathrooms, plus a drop zone and laundry room that lead into the garage. What more could you need in a home?!