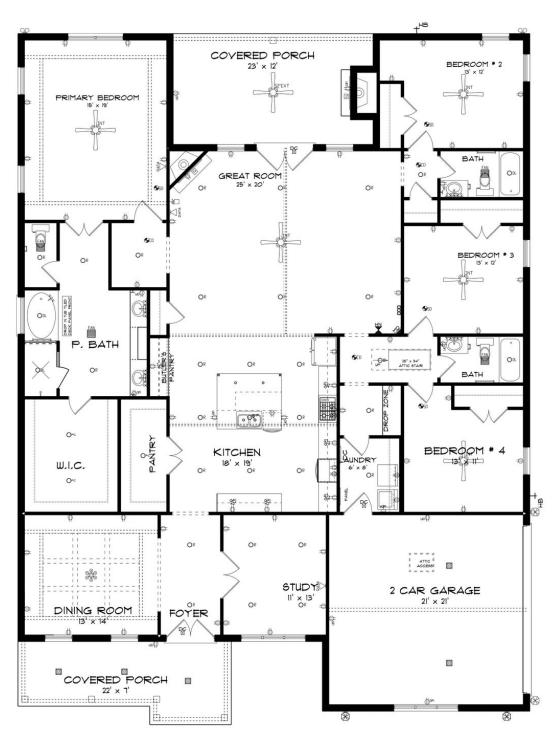

#### **ABOUT THIS PLAN**

This plan is sure to steal the show, just like a dogwood tree in full bloom. The long front porch is a perfect primer for all of the beauty housed in these four walls. The entryway is flanked with a study on one side and a formal dining on the other, and then you are lead directly into the large kitchen. An abundance of storage, both in cabinets and in the pantry, coupled with the large eat in island make this space a chef's dream. The kitchen flows seamlessly into the large great room with a corner fireplace and wall of windows looking out onto the covered porch on the rear of the home. Off to one side of the main living area you'll find the primary suite that leaves nothing to be desired: tray ceilings, soaking bathtub, roomy shower, and one of the largest walk-in closets we have ever laid eyes on. The opposite side of the main living area is home to three additional bedrooms and two full bathrooms, plus a drop zone and laundry room that lead into the garage. What more could you need in a home?!