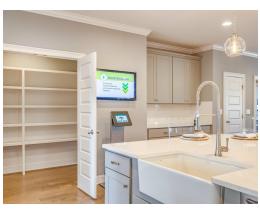

#### **ABOUT THIS PLAN**

This plan is sure to steal the show, just like a dogwood tree in full bloom. The long front porch is a perfect primer for all of the beauty housed in these four walls. The entryway is flanked with a study on one side and a formal dining on the other, and then you are lead directly into the large kitchen. An abundance of storage, both in cabinets and in the pantry, coupled with the large eat in island make this space a chef's dream. The kitchen flows seamlessly into the large great room with a corner fireplace and wall of windows looking out onto the covered porch on the rear of the home. Off to one side of the main living area you'll find the primary suite that leaves nothing to be desired: tray ceilings, soaking bathtub, roomy shower, and one of the largest walk-in closets we have ever laid eyes on. The opposite side of the main living area is home to three additional bedrooms and two full bathrooms, plus a drop zone and laundry room that lead into the garage. What more could you need in a home?!