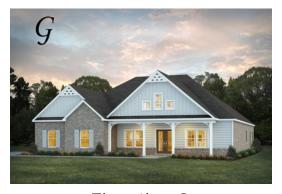

## Dogwood

**Home Plan** 

Starting at \$462,399

**SQ FT**: 3,088

Beds: 4 **Baths: 3.0** 

Garage: 2 Standard

Elevation G

Elevation H

#### **ABOUT THIS PLAN**

This plan is sure to steal the show, just like a dogwood tree in full bloom. The long front porch is a perfect primer for all of the beauty housed in these four walls. The entryway is flanked with a study on one side and a formal dining on the other, and then you are lead directly into the large kitchen. An abundance of storage, both in cabinets and in the pantry, coupled with the large eat in island make this space a chef's dream. The kitchen flows seamlessly into the large great room with a corner fireplace and wall of windows looking out onto the covered porch on the rear of the home. Off to one side of the main living area you'll find the primary suite that leaves nothing to be desired: tray ceilings, soaking bathtub, roomy shower, and one of the largest walk-in closets we have ever laid eyes on. The opposite side of the main living area is home to three additional bedrooms and two full bathrooms, plus a drop zone and laundry room that lead into the garage. What more could you need in a home?!