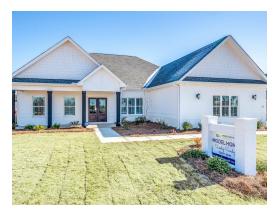

## Dogwood

**Home Plan** 

Starting at \$462,399

**SQ FT**: 3,088

Beds: 4 **Baths: 3.0** 

Garage: 2 Standard

Elevation G

Elevation H

#### **ABOUT THIS PLAN**

This plan is sure to steal the show, just like a dogwood tree in full bloom. The long front porch is a perfect primer for all of the beauty housed in these four walls. The entryway is flanked with a study on one side and a formal dining on the other, and then you are lead directly into the large kitchen. An abundance of storage, both in cabinets and in the pantry, coupled with the large eat in island make this space a chef's dream. The kitchen flows seamlessly into the large great room with a corner fireplace and wall of windows looking out onto the covered porch on the rear of the home. Off to one side of the main living area you'll find the primary suite that leaves nothing to be desired: tray ceilings, soaking bathtub, roomy shower, and one of the largest walk-in closets we have ever laid eyes on. The opposite side of the main living area is home to three additional bedrooms and two full bathrooms, plus a drop zone and laundry room that lead into the garage. What more could you need in a home?!