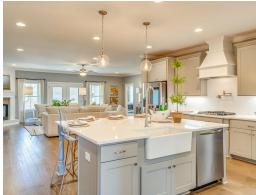

#### **ABOUT THIS PLAN**

This plan is sure to steal the show, just like a dogwood tree in full bloom. The long front porch is a perfect primer for all of the beauty housed in these four walls. The entryway is flanked with a study on one side and a formal dining on the other, and then you are lead directly into the large kitchen. An abundance of storage, both in cabinets and in the pantry, coupled with the large eat in island make this space a chef's dream. The kitchen flows seamlessly into the large great room with a corner fireplace and wall of windows looking out onto the covered porch on the rear of the home. Off to one side of the main living area you'll find the primary suite that leaves nothing to be desired: tray ceilings, soaking bathtub, roomy shower, and one of the largest walk-in closets we have ever laid eyes on. The opposite side of the main living area is home to three additional bedrooms and two full bathrooms, plus a drop zone and laundry room that lead into the garage. What more could you need in a home?!