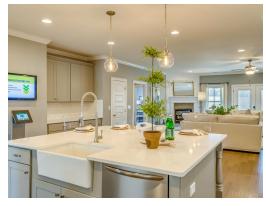

#### **ABOUT THIS PLAN**

This plan is sure to steal the show, just like a dogwood tree in full bloom. The long front porch is a perfect primer for all of the beauty housed in these four walls. The entryway is flanked with a study on one side and a formal dining on the other, and then you are lead directly into the large kitchen. An abundance of storage, both in cabinets and in the pantry, coupled with the large eat in island make this space a chef's dream. The kitchen flows seamlessly into the large great room with a corner fireplace and wall of windows looking out onto the covered porch on the rear of the home. Off to one side of the main living area you'll find the primary suite that leaves nothing to be desired: tray ceilings, soaking bathtub, roomy shower, and one of the largest walk-in closets we have ever laid eyes on. The opposite side of the main living area is home to three additional bedrooms and two full bathrooms, plus a drop zone and laundry room that lead into the garage. What more could you need in a home?!