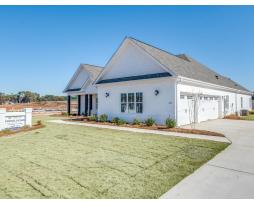

## Dogwood

**Home Plan** 

Starting at \$462,399

**SQ FT**: 3,088

Beds: 4 **Baths: 3.0** 

Garage: 2 Standard

Elevation G

Elevation H

#### **ABOUT THIS PLAN**

This plan is sure to steal the show, just like a dogwood tree in full bloom. The long front porch is a perfect primer for all of the beauty housed in these four walls. The entryway is flanked with a study on one side and a formal dining on the other, and then you are lead directly into the large kitchen. An abundance of storage, both in cabinets and in the pantry, coupled with the large eat in island make this space a chef's dream. The kitchen flows seamlessly into the large great room with a corner fireplace and wall of windows looking out onto the covered porch on the rear of the home. Off to one side of the main living area you'll find the primary suite that leaves nothing to be desired: tray ceilings, soaking bathtub, roomy shower, and one of the largest walk-in closets we have ever laid eyes on. The opposite side of the main living area is home to three additional bedrooms and two full bathrooms, plus a drop zone and laundry room that lead into the garage. What more could you need in a home?!