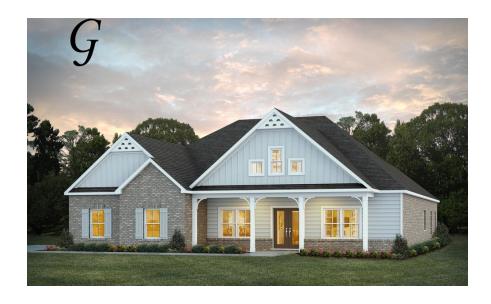

## Dogwood

**Home Plan** 

Starting at \$462,399

**SQ FT**: 3,088

Beds: 4 **Baths: 3.0** 

Garage: 2 Standard

Elevation G

Elevation H

#### **ABOUT THIS PLAN**

This plan is sure to steal the show, just like a dogwood tree in full bloom. The long front porch is a perfect primer for all of the beauty housed in these four walls. The entryway is flanked with a study on one side and a formal dining on the other, and then you are lead directly into the large kitchen. An abundance of storage, both in cabinets and in the pantry, coupled with the large eat in island make this space a chef's dream. The kitchen flows seamlessly into the large great room with a corner fireplace and wall of windows looking out onto the covered porch on the rear of the home. Off to one side of the main living area you'll find the primary suite that leaves nothing to be desired: tray ceilings, soaking bathtub, roomy shower, and one of the largest walk-in closets we have ever laid eyes on. The opposite side of the main living area is home to three additional bedrooms and two full bathrooms, plus a drop zone and laundry room that lead into the garage. What more could you need in a home?!