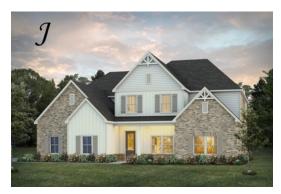

Emberly Home Plan

Starting at \$530,599

SQ FT: 4,047 Beds: 5 Baths: 3.5 Garage: 2 Standard

Elevation H

Elevation J

## ABOUT THIS PLAN

Indulge in the allure of the "Emberly" plan, a home designed for unparalleled versatility and luxury. This unique package boasts not one, but two primary suites, strategically positioned on each level. From the moment you step into the towering two-story foyer, you'll be captivated by the architectural details that define this home. For those who love to entertain, the spacious gourmet kitchen beckons, complete with a granite work island, custom cabinetry, and a generously sized walk-in pantry. Hosting gatherings becomes a breeze as you prepare a grand spread for any number of guests. The elegant formal dining room featuring a coffered ceiling add a touch of sophistication. The second floor unfolds to reveal three large bedrooms, an additional primary bedroom, and a loft area that surpasses expectations. This versatile space accommodates massive furniture and provides room for a pool or game table, promising endless possibilities. Step outside to the expansive rear covered patio, offering a variety of uses to enhance your comfort and elevate the desirability of this extraordinary home. The