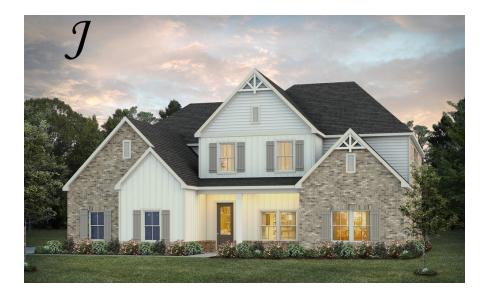

Emberly Home Plan

Starting at \$530,599

SQ FT: 4,047 Beds: 5 Baths: 3.5 Garage: 2 Standard

Elevation H

Elevation J

## ABOUT THIS PLAN

Indulge in the allure of the "Emberly" plan, a home designed for unparalleled versatility and luxury. This unique package boasts not one, but two primary suites, strategically positioned on each level. From the moment you step into the towering two-story foyer, you'll be captivated by the architectural details that define this home. For those who love to entertain, the spacious gourmet kitchen beckons, complete with a granite work island, custom cabinetry, and a generously sized walk-in pantry. Hosting gatherings becomes a breeze as you prepare a grand spread for any number of guests. The elegant formal dining room featuring a coffered ceiling add a touch of sophistication. The second floor unfolds to reveal three large bedrooms, an additional primary bedroom, and a loft area that surpasses expectations. This versatile space accommodates massive furniture and provides room for a pool or game table, promising endless possibilities. Step outside to the expansive rear covered patio, offering a variety of uses to enhance your comfort and elevate the desirability of this extraordinary home. The