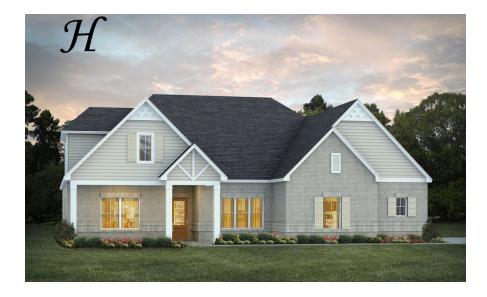

## Fairhope II

**Home Plan** 

Starting at \$465,999

**SQ FT:** 3,405

**Beds:** 4.0 **Baths:** 4.0

Garage: 2 Standard

Elevation H

Elevation J

#### **ABOUT THIS PLAN**

The "Fairhope II" Plan is perfect for those who prefer elegance and space. This 4 bedroom, 4 bathroom plan features a sweeping great room and kitchen area that is perfect for cooking while also entertaining. A separate dining room is located at the front of the house connecting to the elegant foyer entry flowing into the open kitchen and great room. The kitchen features an attractive granite island that has plenty of seating space perfect for serving food while also entertaining guest in the great room. The grand primary suite provides a large private space along with a connecting bathroom complete with double vanity, separate shower, soaking tub and abundant storage space in the large walk in closet and linen closet. Three more bedrooms complete this floor plan, all with plentiful closet space along with two full bathrooms. The 2nd floor features a large bonus room with sitting area, a full bath & closet. This well laid floor plan can accommodate the space needed for a big family all in the space of one floor.