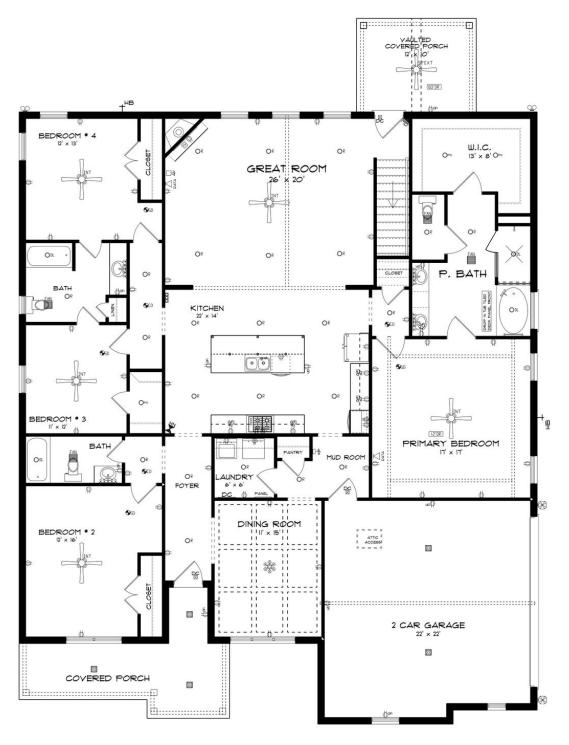

#### **ABOUT THIS PLAN**

The "Fairhope II" Plan is perfect for those who prefer elegance and space. This 4 bedroom, 4 bathroom plan features a sweeping great room and kitchen area that is perfect for cooking while also entertaining. A separate dining room is located at the front of the house connecting to the elegant foyer entry flowing into the open kitchen and great room. The kitchen features an attractive granite island that has plenty of seating space perfect for serving food while also entertaining guest in the great room. The grand primary suite provides a large private space along with a connecting bathroom complete with double vanity, separate shower, soaking tub and abundant storage space in the large walk in closet and linen closet. Three more bedrooms complete this floor plan, all with plentiful closet space along with two full bathrooms. The 2nd floor features a large bonus room with sitting area, a full bath & closet. This well laid floor plan can accommodate the space needed for a big family all in the space of one floor.

## **FIRST FLOOR**