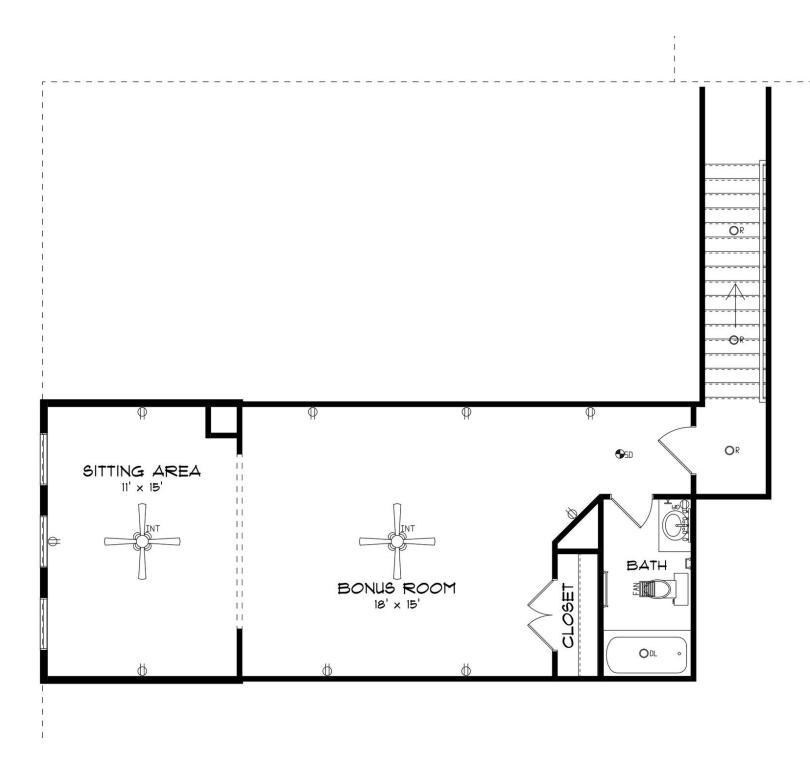

## **SECOND FLOOR**

#### **ABOUT THIS PLAN**

The "Fairhope II" Plan is perfect for those who prefer elegance and space. This 4 bedroom, 4 bathroom plan features a sweeping great room and kitchen area that is perfect for cooking while also entertaining. A separate dining room is located at the front of the house connecting to the elegant foyer entry flowing into the open kitchen and great room. The kitchen features an attractive granite island that has plenty of seating space perfect for serving food while also entertaining guest in the great room. The grand primary suite provides a large private space along with a connecting bathroom complete with double vanity, separate shower, soaking tub and abundant storage space in the large walk in closet and linen closet. Three more bedrooms complete this floor plan, all with plentiful closet space along with two full bathrooms. The 2nd floor features a large bonus room with sitting area, a full bath & closet. This well laid floor plan can accommodate the space needed for a big family all in the space of one floor.