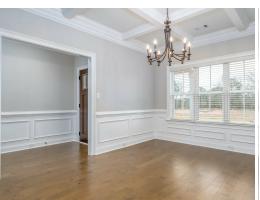

#### **ABOUT THIS PLAN**

The "Fairhope II" Plan is perfect for those who prefer elegance and space. This 4 bedroom, 4 bathroom plan features a sweeping great room and kitchen area that is perfect for cooking while also entertaining. A separate dining room is located at the front of the house connecting to the elegant foyer entry flowing into the open kitchen and great room. The kitchen features an attractive granite island that has plenty of seating space perfect for serving food while also entertaining guest in the great room. The grand primary suite provides a large private space along with a connecting bathroom complete with double vanity, separate shower, soaking tub and abundant storage space in the large walk in closet and linen closet. Three more bedrooms complete this floor plan, all with plentiful closet space along with two full bathrooms. The 2nd floor features a large bonus room with sitting area, a full bath & closet. This well laid floor plan can accommodate the space needed for a big family all in the space of one floor.

## **PLAN GALLERY**