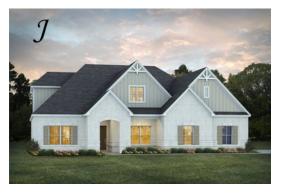

## Fairhope II

**Home Plan** 

Starting at \$465,999

**SQ FT:** 3,405

**Beds:** 4.0 **Baths:** 4.0

Garage: 2 Standard

Elevation H

Elevation J

#### **ABOUT THIS PLAN**

The "Fairhope II" Plan is perfect for those who prefer elegance and space. This 4 bedroom, 4 bathroom plan features a sweeping great room and kitchen area that is perfect for cooking while also entertaining. A separate dining room is located at the front of the house connecting to the elegant foyer entry flowing into the open kitchen and great room. The kitchen features an attractive granite island that has plenty of seating space perfect for serving food while also entertaining guest in the great room. The grand primary suite provides a large private space along with a connecting bathroom complete with double vanity, separate shower, soaking tub and abundant storage space in the large walk in closet and linen closet. Three more bedrooms complete this floor plan, all with plentiful closet space along with two full bathrooms. The 2nd floor features a large bonus room with sitting area, a full bath & closet. This well laid floor plan can accommodate the space needed for a big family all in the space of one floor.