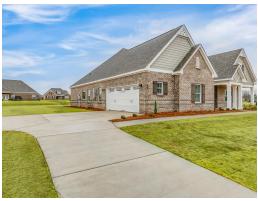

kitchen and great room. The kitchen features an attractive granite island that has plenty of seating space perfect for serving food while also entertaining guest in the great room. The grand primary suite provides a large private space along with a connecting bathroom complete with double vanity, separate shower, soaking tub and abundant storage space in the large walk in closet and linen closet. Three more bedrooms complete this floor plan, all with plentiful closet space along with two full bathrooms. The 2nd floor features a large bonus room with sitting area, a full bath & closet. This well laid floor plan can accommodate the space needed for a big family all in the space of one floor.

#### ...Read More Online



## **FIRST FLOOR**





## **SECOND FLOOR**





## **PLAN GALLERY**