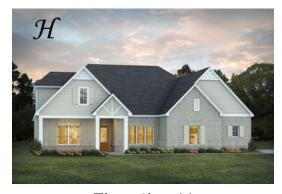

## Fairhope II

**Home Plan** 

Starting at \$465,999

**SQ FT:** 3,405

**Beds:** 4.0 **Baths:** 4.0

Garage: 2 Standard

Elevation H

Elevation J

#### **ABOUT THIS PLAN**

The "Fairhope II" Plan is perfect for those who prefer elegance and space. This 4 bedroom, 4 bathroom plan features a sweeping great room and kitchen area that is perfect for cooking while also entertaining. A separate dining room is located at the front of the house connecting to the elegant foyer entry flowing into the open kitchen and great room. The kitchen features an attractive granite island that has plenty of seating space perfect for serving food while also entertaining guest in the great room. The grand primary suite provides a large private space along with a connecting bathroom complete with double vanity, separate shower, soaking tub and abundant storage space in the large walk in closet and linen closet. Three more bedrooms complete this floor plan, all with plentiful closet space along with two full bathrooms. The 2nd floor features a large bonus room with sitting area, a full bath & closet. This well laid floor plan can accommodate the space needed for a big family all in the space of one floor.