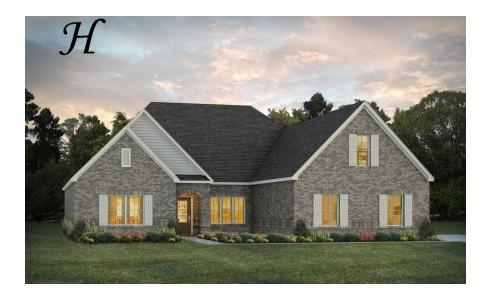

### Hartwell II

**Home Plan** 

Starting at \$462,199

**SQ FT**: 3,146

**Beds:** 4.0 **Baths:** 4.0

Garage: 2 Standard

**ELEVATION H** 

**ELEVATION J** 

#### **ABOUT THIS PLAN**

We know one thing for certain – the Hartwell is going to make your heart swell. A quaint covered porch opens into a foyer with adjoining dining room. The coffered ceiling and wainscoting pile on the character in these spaces and are a great primer for what's to come: the wide open great room, breakfast area, and kitchen. The unhindered flow between these three rooms makes this the perfect space for entertaining, and easy access to the dining room through a cased opening ensures that your dinner parties will be nearly effortless. One side of the house is home to the primary suite, with large walk in closet and spa-like bathroom, and another bedroom with adjacent bathroom, which could be home to a nursery or home office. On the other side of the home you'll find two additional bedrooms, a full bath, and the laundry room, plus access to the garage through the mudroom hallway. The Hartwell also features multiple linen closets and dual pantries, so you certainly won't be lacking in storage! The 2nd floor features a large Bonus Room with a full bath and walk-in-closet.