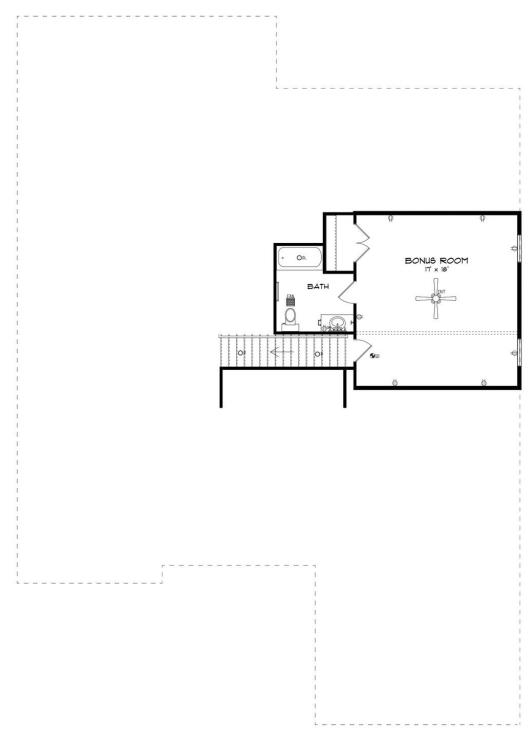

## **SECOND FLOOR**

#### **ABOUT THIS PLAN**

We know one thing for certain – the Hartwell is going to make your heart swell. A quaint covered porch opens into a foyer with adjoining dining room. The coffered ceiling and wainscoting pile on the character in these spaces and are a great primer for what's to come: the wide open great room, breakfast area, and kitchen. The unhindered flow between these three rooms makes this the perfect space for entertaining, and easy access to the dining room through a cased opening ensures that your dinner parties will be nearly effortless. One side of the house is home to the primary suite, with large walk in closet and spa-like bathroom, and another bedroom with adjacent bathroom, which could be home to a nursery or home office. On the other side of the home you'll find two additional bedrooms, a full bath, and the laundry room, plus access to the garage through the mudroom hallway. The Hartwell also features multiple linen closets and dual pantries, so you certainly won't be lacking in storage! The 2nd floor features a large Bonus Room with a full bath and walk-in-closet.