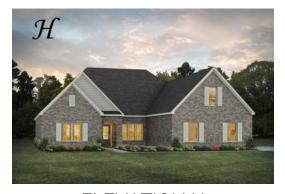

### Hartwell II

**Home Plan** 

Starting at \$462,199

**SQ FT**: 3,146

**Beds:** 4.0 **Baths:** 4.0

Garage: 2 Standard

**ELEVATION H** 

**ELEVATION J** 

#### **ABOUT THIS PLAN**

We know one thing for certain – the Hartwell is going to make your heart swell. A quaint covered porch opens into a foyer with adjoining dining room. The coffered ceiling and wainscoting pile on the character in these spaces and are a great primer for what's to come: the wide open great room, breakfast area, and kitchen. The unhindered flow between these three rooms makes this the perfect space for entertaining, and easy access to the dining room through a cased opening ensures that your dinner parties will be nearly effortless. One side of the house is home to the primary suite, with large walk in closet and spa-like bathroom, and another bedroom with adjacent bathroom, which could be home to a nursery or home office. On the other side of the home you'll find two additional bedrooms, a full bath, and the laundry room, plus access to the garage through the mudroom hallway. The Hartwell also features multiple linen closets and dual pantries, so you certainly won't be lacking in storage! The 2nd floor features a large Bonus Room with a full bath and walk-in-closet.