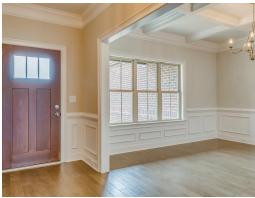

## **PLAN GALLERY**

#### **ABOUT THIS PLAN**

We know one thing for certain – the Hartwell is going to make your heart swell. A quaint covered porch opens into a foyer with adjoining dining room. The coffered ceiling and wainscoting pile on the character in these spaces and are a great primer for what's to come: the wide open great room, breakfast area, and kitchen. The unhindered flow between these three rooms makes this the perfect space for entertaining, and easy access to the dining room through a cased opening ensures that your dinner parties will be nearly effortless. One side of the house is home to the primary suite, with large walk in closet and spa-like bathroom, and another bedroom with adjacent bathroom, which could be home to a nursery or home office. On the other side of the home you'll find two additional bedrooms, a full bath, and the laundry room, plus access to the garage through the mudroom hallway. The Hartwell also features multiple linen closets and dual pantries, so you certainly won't be lacking in storage! The 2nd floor features a large Bonus Room with a full bath and walk-in-closet.