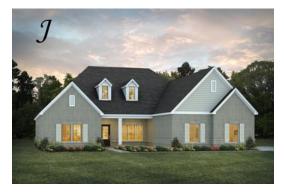

### Hartwell II

**Home Plan** 

Starting at \$462,199

**SQ FT**: 3,146

**Beds:** 4.0 **Baths:** 4.0

Garage: 2 Standard

**ELEVATION H** 

**ELEVATION J** 

#### **ABOUT THIS PLAN**

We know one thing for certain – the Hartwell is going to make your heart swell. A quaint covered porch opens into a foyer with adjoining dining room. The coffered ceiling and wainscoting pile on the character in these spaces and are a great primer for what's to come: the wide open great room, breakfast area, and kitchen. The unhindered flow between these three rooms makes this the perfect space for entertaining, and easy access to the dining room through a cased opening ensures that your dinner parties will be nearly effortless. One side of the house is home to the primary suite, with large walk in closet and spa-like bathroom, and another bedroom with adjacent bathroom, which could be home to a nursery or home office. On the other side of the home you'll find two additional bedrooms, a full bath, and the laundry room, plus access to the garage through the mudroom hallway. The Hartwell also features multiple linen closets and dual pantries, so you certainly won't be lacking in storage! The 2nd floor features a large Bonus Room with a full bath and walk-in-closet.