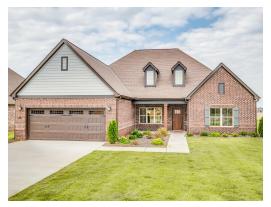

the perfect space for entertaining, and easy access to the dining room through a cased opening ensures that your dinner parties will be nearly effortless. One side of the house is home to the primary suite, with large walk in closet and spa-like bathroom, and another bedroom with adjacent bathroom, which could be home to a nursery or home office. On the other side of the home you'll find two additional bedrooms, a full bath, and the laundry room, plus access to the garage through the mudroom hallway. The Hartwell also features multiple linen closets and dual pantries, so you certainly won't be lacking in storage! The 2nd floor features a large Bonus Room with a full bath and walk-in-closet.

#### ...Read More Online



## **FIRST FLOOR**





## **SECOND FLOOR**





## **PLAN GALLERY**