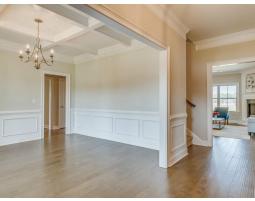

#### **ABOUT THIS PLAN**

We know one thing for certain – the Hartwell is going to make your heart swell. A quaint covered porch opens into a foyer with adjoining dining room. The coffered ceiling and wainscoting pile on the character in these spaces and are a great primer for what's to come: the wide open great room, breakfast area, and kitchen. The unhindered flow between these three rooms makes this the perfect space for entertaining, and easy access to the dining room through a cased opening ensures that your dinner parties will be nearly effortless. One side of the house is home to the primary suite, with large walk in closet and spa-like bathroom, and another bedroom with adjacent bathroom, which could be home to a nursery or home office. On the other side of the home you'll find two additional bedrooms, a full bath, and the laundry room, plus access to the garage through the mudroom hallway. The Hartwell also features multiple linen closets and dual pantries, so you certainly won't be lacking in storage! The 2nd floor features a large Bonus Room with a full bath and walk-in-closet.