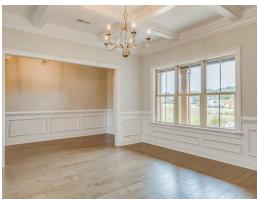

#### **ABOUT THIS PLAN**

We know one thing for certain – the Hartwell is going to make your heart swell. A quaint covered porch opens into a foyer with adjoining dining room. The coffered ceiling and wainscoting pile on the character in these spaces and are a great primer for what's to come: the wide open great room, breakfast area, and kitchen. The unhindered flow between these three rooms makes this the perfect space for entertaining, and easy access to the dining room through a cased opening ensures that your dinner parties will be nearly effortless. One side of the house is home to the primary suite, with large walk in closet and spa-like bathroom, and another bedroom with adjacent bathroom, which could be home to a nursery or home office. On the other side of the home you'll find two additional bedrooms, a full bath, and the laundry room, plus access to the garage through the mudroom hallway. The Hartwell also features multiple linen closets and dual pantries, so you certainly won't be lacking in storage! The 2nd floor features a large Bonus Room with a full bath and walk-in-closet.