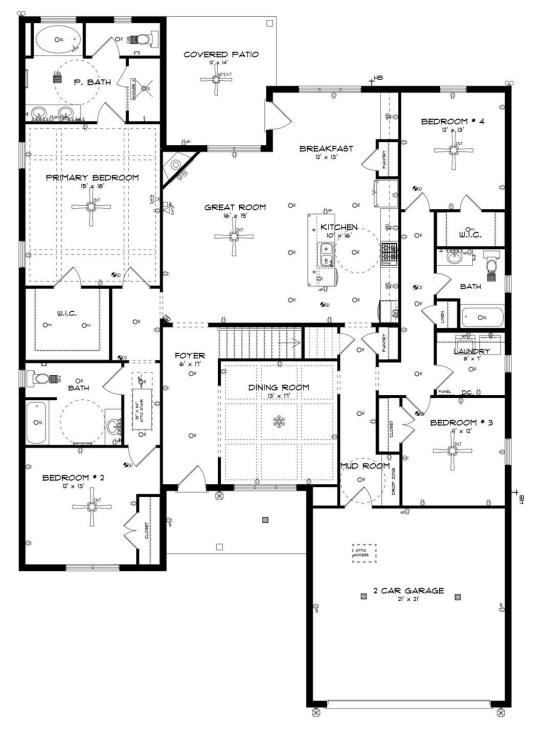

#### **ABOUT THIS PLAN**

We know one thing for certain – the Hartwell is going to make your heart swell. A quaint covered porch opens into a foyer with adjoining dining room. The coffered ceiling and wainscoting pile on the character in these spaces and are a great primer for what's to come: the wide open great room, breakfast area, and kitchen. The unhindered flow between these three rooms makes this the perfect space for entertaining, and easy access to the dining room through a cased opening ensures that your dinner parties will be nearly effortless. One side of the house is home to the primary suite, with large walk in closet and spa-like bathroom, and another bedroom with adjacent bathroom, which could be home to a nursery or home office. On the other side of the home you'll find two additional bedrooms, a full bath, and the laundry room, plus access to the garage through the mudroom hallway. The Hartwell also features multiple linen closets and dual pantries, so you certainly won't be lacking in storage! The 2nd floor features a large Bonus Room with a full bath and walk-in-closet.

## **FIRST FLOOR**