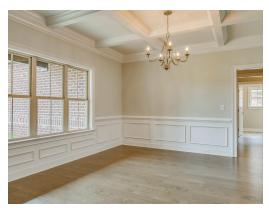

## **PLAN GALLERY**

#### **ABOUT THIS PLAN**

We know one thing for certain – the Hartwell is going to make your heart swell. A quaint covered porch opens into a foyer with adjoining dining room. The coffered ceiling and wainscoting pile on the character in these spaces and are a great primer for what's to come: the wide open great room, breakfast area, and kitchen. The unhindered flow between these three rooms makes this the perfect space for entertaining, and easy access to the dining room through a cased opening ensures that your dinner parties will be nearly effortless. One side of the house is home to the primary suite, with large walk in closet and spa-like bathroom, and another bedroom with adjacent bathroom, which could be home to a nursery or home office. On the other side of the home you'll find two additional bedrooms, a full bath, and the laundry room, plus access to the garage through the mudroom hallway. The Hartwell also features multiple linen closets and dual pantries, so you certainly won't be lacking in storage! The 2nd floor features a large Bonus Room with a full bath and walk-in-closet.