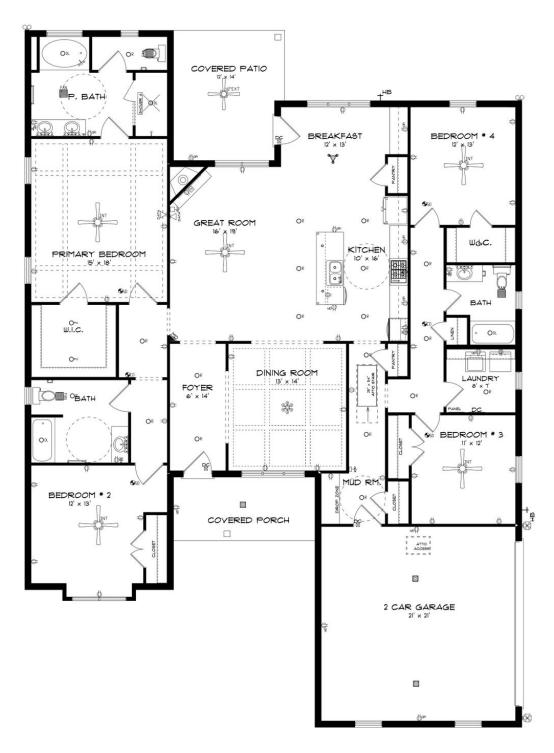

#### **ABOUT THIS PLAN**

We know one thing for certain – the Hartwell is going to make your heart swell. A quaint covered porch opens into a foyer with adjoining dining room. The coffered ceiling and wainscoting pile on the character in these spaces and are a great primer for what's to come: the wide open great room, breakfast area, and kitchen. The unhindered flow between these three rooms makes this the perfect space for entertaining, and easy access to the dining room through a cased opening ensures that your dinner parties will be nearly effortless. One side of the house is home to the primary suite, with large walk in closet and spa-like bathroom, and another bedroom with adjacent bathroom, which could be home to a nursery or home office. On the other side of the home you'll find two additional bedrooms, a full bath, and the laundry room, plus access to the garage through the mudroom hallway. The Hartwell also features multiple linen closets and dual pantries, so you certainly won't be lacking in storage!