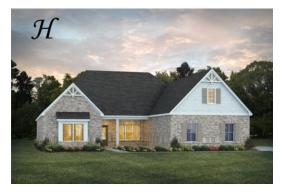

### Hartwell

**Home Plan** 

Starting at \$435,599

**SQ FT**: 2,667

**Beds:** 4 **Baths:** 3.0

Garage: 2 Standard

Elevation H

Elevation J

#### **ABOUT THIS PLAN**

We know one thing for certain – the Hartwell is going to make your heart swell. A quaint covered porch opens into a foyer with adjoining dining room. The coffered ceiling and wainscoting pile on the character in these spaces and are a great primer for what's to come: the wide open great room, breakfast area, and kitchen. The unhindered flow between these three rooms makes this the perfect space for entertaining, and easy access to the dining room through a cased opening ensures that your dinner parties will be nearly effortless. One side of the house is home to the primary suite, with large walk in closet and spa-like bathroom, and another bedroom with adjacent bathroom, which could be home to a nursery or home office. On the other side of the home you'll find two additional bedrooms, a full bath, and the laundry room, plus access to the garage through the mudroom hallway. The Hartwell also features multiple linen closets and dual pantries, so you certainly won't be lacking in storage!