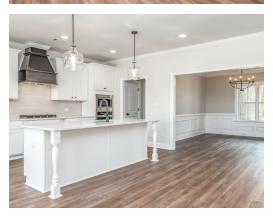

#### **ABOUT THIS PLAN**

We know one thing for certain – the Hartwell is going to make your heart swell. A quaint covered porch opens into a foyer with adjoining dining room. The coffered ceiling and wainscoting pile on the character in these spaces and are a great primer for what's to come: the wide open great room, breakfast area, and kitchen. The unhindered flow between these three rooms makes this the perfect space for entertaining, and easy access to the dining room through a cased opening ensures that your dinner parties will be nearly effortless. One side of the house is home to the primary suite, with large walk in closet and spa-like bathroom, and another bedroom with adjacent bathroom, which could be home to a nursery or home office. On the other side of the home you'll find two additional bedrooms, a full bath, and the laundry room, plus access to the garage through the mudroom hallway. The Hartwell also features multiple linen closets and dual pantries, so you certainly won't be lacking in storage!