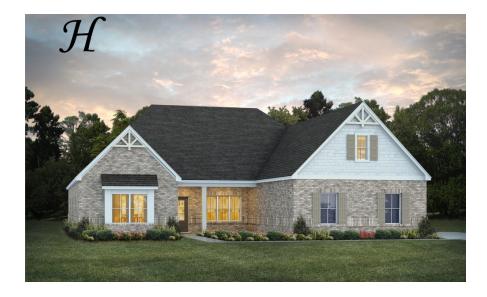

### Hartwell

**Home Plan** 

Starting at \$435,599

**SQ FT**: 2,667

**Beds:** 4 **Baths:** 3.0

Garage: 2 Standard

Elevation H

Elevation J

#### **ABOUT THIS PLAN**

We know one thing for certain – the Hartwell is going to make your heart swell. A quaint covered porch opens into a foyer with adjoining dining room. The coffered ceiling and wainscoting pile on the character in these spaces and are a great primer for what's to come: the wide open great room, breakfast area, and kitchen. The unhindered flow between these three rooms makes this the perfect space for entertaining, and easy access to the dining room through a cased opening ensures that your dinner parties will be nearly effortless. One side of the house is home to the primary suite, with large walk in closet and spa-like bathroom, and another bedroom with adjacent bathroom, which could be home to a nursery or home office. On the other side of the home you'll find two additional bedrooms, a full bath, and the laundry room, plus access to the garage through the mudroom hallway. The Hartwell also features multiple linen closets and dual pantries, so you certainly won't be lacking in storage!