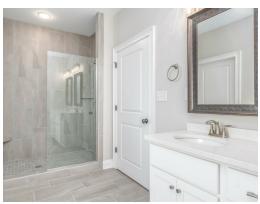

#### **ABOUT THIS PLAN**

We know one thing for certain – the Hartwell is going to make your heart swell. A quaint covered porch opens into a foyer with adjoining dining room. The coffered ceiling and wainscoting pile on the character in these spaces and are a great primer for what's to come: the wide open great room, breakfast area, and kitchen. The unhindered flow between these three rooms makes this the perfect space for entertaining, and easy access to the dining room through a cased opening ensures that your dinner parties will be nearly effortless. One side of the house is home to the primary suite, with large walk in closet and spa-like bathroom, and another bedroom with adjacent bathroom, which could be home to a nursery or home office. On the other side of the home you'll find two additional bedrooms, a full bath, and the laundry room, plus access to the garage through the mudroom hallway. The Hartwell also features multiple linen closets and dual pantries, so you certainly won't be lacking in storage!