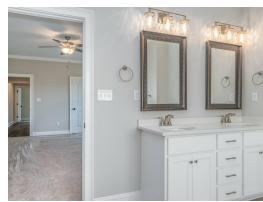

#### **ABOUT THIS PLAN**

We know one thing for certain – the Hartwell is going to make your heart swell. A quaint covered porch opens into a foyer with adjoining dining room. The coffered ceiling and wainscoting pile on the character in these spaces and are a great primer for what's to come: the wide open great room, breakfast area, and kitchen. The unhindered flow between these three rooms makes this the perfect space for entertaining, and easy access to the dining room through a cased opening ensures that your dinner parties will be nearly effortless. One side of the house is home to the primary suite, with large walk in closet and spa-like bathroom, and another bedroom with adjacent bathroom, which could be home to a nursery or home office. On the other side of the home you'll find two additional bedrooms, a full bath, and the laundry room, plus access to the garage through the mudroom hallway. The Hartwell also features multiple linen closets and dual pantries, so you certainly won't be lacking in storage!