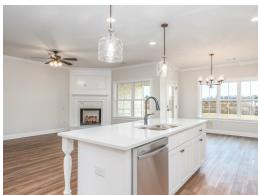

#### **ABOUT THIS PLAN**

We know one thing for certain – the Hartwell is going to make your heart swell. A quaint covered porch opens into a foyer with adjoining dining room. The coffered ceiling and wainscoting pile on the character in these spaces and are a great primer for what's to come: the wide open great room, breakfast area, and kitchen. The unhindered flow between these three rooms makes this the perfect space for entertaining, and easy access to the dining room through a cased opening ensures that your dinner parties will be nearly effortless. One side of the house is home to the primary suite, with large walk in closet and spa-like bathroom, and another bedroom with adjacent bathroom, which could be home to a nursery or home office. On the other side of the home you'll find two additional bedrooms, a full bath, and the laundry room, plus access to the garage through the mudroom hallway. The Hartwell also features multiple linen closets and dual pantries, so you certainly won't be lacking in storage!