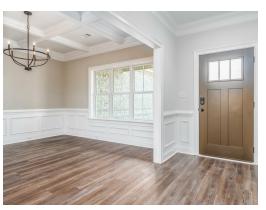

#### **ABOUT THIS PLAN**

We know one thing for certain – the Hartwell is going to make your heart swell. A quaint covered porch opens into a foyer with adjoining dining room. The coffered ceiling and wainscoting pile on the character in these spaces and are a great primer for what's to come: the wide open great room, breakfast area, and kitchen. The unhindered flow between these three rooms makes this the perfect space for entertaining, and easy access to the dining room through a cased opening ensures that your dinner parties will be nearly effortless. One side of the house is home to the primary suite, with large walk in closet and spa-like bathroom, and another bedroom with adjacent bathroom, which could be home to a nursery or home office. On the other side of the home you'll find two additional bedrooms, a full bath, and the laundry room, plus access to the garage through the mudroom hallway. The Hartwell also features multiple linen closets and dual pantries, so you certainly won't be lacking in storage!