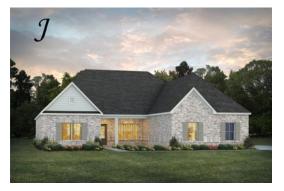

### Hartwell

**Home Plan** 

Starting at \$435,599

**SQ FT**: 2,667

**Beds:** 4 **Baths:** 3.0

Garage: 2 Standard

Elevation H

Elevation J

#### **ABOUT THIS PLAN**

We know one thing for certain – the Hartwell is going to make your heart swell. A quaint covered porch opens into a foyer with adjoining dining room. The coffered ceiling and wainscoting pile on the character in these spaces and are a great primer for what's to come: the wide open great room, breakfast area, and kitchen. The unhindered flow between these three rooms makes this the perfect space for entertaining, and easy access to the dining room through a cased opening ensures that your dinner parties will be nearly effortless. One side of the house is home to the primary suite, with large walk in closet and spa-like bathroom, and another bedroom with adjacent bathroom, which could be home to a nursery or home office. On the other side of the home you'll find two additional bedrooms, a full bath, and the laundry room, plus access to the garage through the mudroom hallway. The Hartwell also features multiple linen closets and dual pantries, so you certainly won't be lacking in storage!