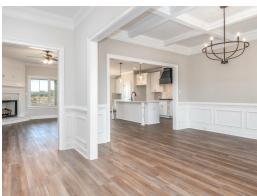

#### **ABOUT THIS PLAN**

We know one thing for certain – the Hartwell is going to make your heart swell. A quaint covered porch opens into a foyer with adjoining dining room. The coffered ceiling and wainscoting pile on the character in these spaces and are a great primer for what's to come: the wide open great room, breakfast area, and kitchen. The unhindered flow between these three rooms makes this the perfect space for entertaining, and easy access to the dining room through a cased opening ensures that your dinner parties will be nearly effortless. One side of the house is home to the primary suite, with large walk in closet and spa-like bathroom, and another bedroom with adjacent bathroom, which could be home to a nursery or home office. On the other side of the home you'll find two additional bedrooms, a full bath, and the laundry room, plus access to the garage through the mudroom hallway. The Hartwell also features multiple linen closets and dual pantries, so you certainly won't be lacking in storage!