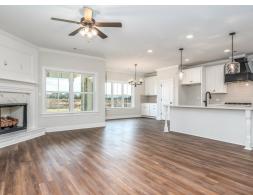

#### **ABOUT THIS PLAN**

We know one thing for certain – the Hartwell is going to make your heart swell. A quaint covered porch opens into a foyer with adjoining dining room. The coffered ceiling and wainscoting pile on the character in these spaces and are a great primer for what's to come: the wide open great room, breakfast area, and kitchen. The unhindered flow between these three rooms makes this the perfect space for entertaining, and easy access to the dining room through a cased opening ensures that your dinner parties will be nearly effortless. One side of the house is home to the primary suite, with large walk in closet and spa-like bathroom, and another bedroom with adjacent bathroom, which could be home to a nursery or home office. On the other side of the home you'll find two additional bedrooms, a full bath, and the laundry room, plus access to the garage through the mudroom hallway. The Hartwell also features multiple linen closets and dual pantries, so you certainly won't be lacking in storage!