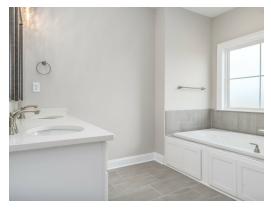

#### **ABOUT THIS PLAN**

We know one thing for certain – the Hartwell is going to make your heart swell. A quaint covered porch opens into a foyer with adjoining dining room. The coffered ceiling and wainscoting pile on the character in these spaces and are a great primer for what's to come: the wide open great room, breakfast area, and kitchen. The unhindered flow between these three rooms makes this the perfect space for entertaining, and easy access to the dining room through a cased opening ensures that your dinner parties will be nearly effortless. One side of the house is home to the primary suite, with large walk in closet and spa-like bathroom, and another bedroom with adjacent bathroom, which could be home to a nursery or home office. On the other side of the home you'll find two additional bedrooms, a full bath, and the laundry room, plus access to the garage through the mudroom hallway. The Hartwell also features multiple linen closets and dual pantries, so you certainly won't be lacking in storage!