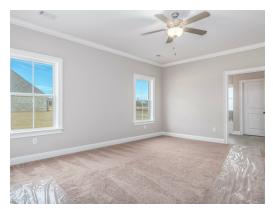

#### **ABOUT THIS PLAN**

We know one thing for certain – the Hartwell is going to make your heart swell. A quaint covered porch opens into a foyer with adjoining dining room. The coffered ceiling and wainscoting pile on the character in these spaces and are a great primer for what's to come: the wide open great room, breakfast area, and kitchen. The unhindered flow between these three rooms makes this the perfect space for entertaining, and easy access to the dining room through a cased opening ensures that your dinner parties will be nearly effortless. One side of the house is home to the primary suite, with large walk in closet and spa-like bathroom, and another bedroom with adjacent bathroom, which could be home to a nursery or home office. On the other side of the home you'll find two additional bedrooms, a full bath, and the laundry room, plus access to the garage through the mudroom hallway. The Hartwell also features multiple linen closets and dual pantries, so you certainly won't be lacking in storage!