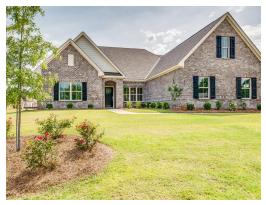

### Hartwell

**Home Plan** 

Starting at \$435,599

**SQ FT**: 2,667

**Beds:** 4 **Baths:** 3.0

Garage: 2 Standard

Elevation H

Elevation J

#### **ABOUT THIS PLAN**

We know one thing for certain – the Hartwell is going to make your heart swell. A quaint covered porch opens into a foyer with adjoining dining room. The coffered ceiling and wainscoting pile on the character in these spaces and are a great primer for what's to come: the wide open great room, breakfast area, and kitchen. The unhindered flow between these three rooms makes this the perfect space for entertaining, and easy access to the dining room through a cased opening ensures that your dinner parties will be nearly effortless. One side of the house is home to the primary suite, with large walk in closet and spa-like bathroom, and another bedroom with adjacent bathroom, which could be home to a nursery or home office. On the other side of the home you'll find two additional bedrooms, a full bath, and the laundry room, plus access to the garage through the mudroom hallway. The Hartwell also features multiple linen closets and dual pantries, so you certainly won't be lacking in storage!