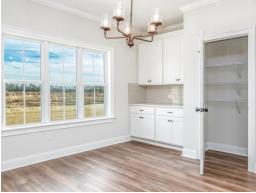

#### **ABOUT THIS PLAN**

We know one thing for certain – the Hartwell is going to make your heart swell. A quaint covered porch opens into a foyer with adjoining dining room. The coffered ceiling and wainscoting pile on the character in these spaces and are a great primer for what's to come: the wide open great room, breakfast area, and kitchen. The unhindered flow between these three rooms makes this the perfect space for entertaining, and easy access to the dining room through a cased opening ensures that your dinner parties will be nearly effortless. One side of the house is home to the primary suite, with large walk in closet and spa-like bathroom, and another bedroom with adjacent bathroom, which could be home to a nursery or home office. On the other side of the home you'll find two additional bedrooms, a full bath, and the laundry room, plus access to the garage through the mudroom hallway. The Hartwell also features multiple linen closets and dual pantries, so you certainly won't be lacking in storage!