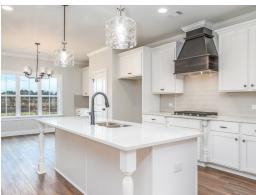

#### **ABOUT THIS PLAN**

We know one thing for certain – the Hartwell is going to make your heart swell. A quaint covered porch opens into a foyer with adjoining dining room. The coffered ceiling and wainscoting pile on the character in these spaces and are a great primer for what's to come: the wide open great room, breakfast area, and kitchen. The unhindered flow between these three rooms makes this the perfect space for entertaining, and easy access to the dining room through a cased opening ensures that your dinner parties will be nearly effortless. One side of the house is home to the primary suite, with large walk in closet and spa-like bathroom, and another bedroom with adjacent bathroom, which could be home to a nursery or home office. On the other side of the home you'll find two additional bedrooms, a full bath, and the laundry room, plus access to the garage through the mudroom hallway. The Hartwell also features multiple linen closets and dual pantries, so you certainly won't be lacking in storage!