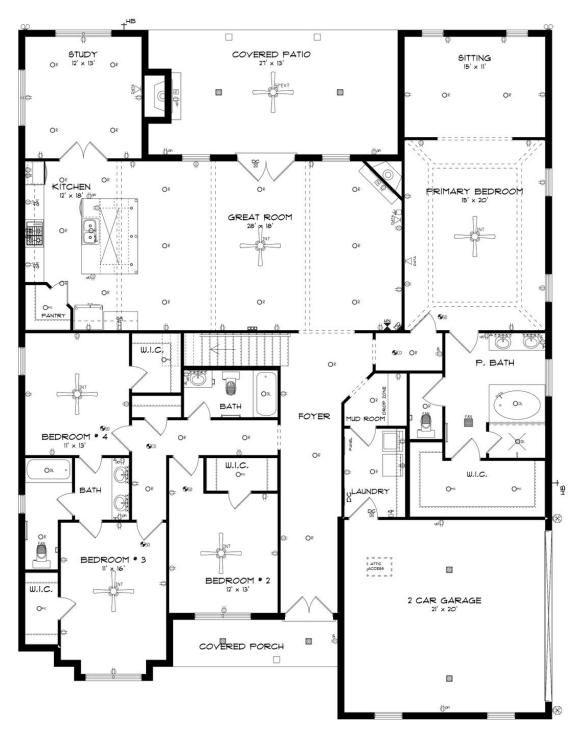

#### **ABOUT THIS PLAN**

The Morningside II excels in space planning, seamlessly blending sought-after features for an exceptional home. Enter through the inviting front porch to a vast foyer leading to a spacious great room with a striking corner fireplace and ample natural light. The adjacent large kitchen boasts an island with a wine rack and open bookcase, a functional layout, and a generous pantry. A flex room off the kitchen can serve as a dining area or study, adapting to your family's needs. The main level also features a lavish primary suite with a sitting room, offering a tranquil retreat. The primary bath is luxurious, and a roomy walk-in closet adds convenience. Three additional bedrooms with walk-in closets and two full bathrooms are accessible from the main entryway, complete with a linen closet for extra storage. The upper level hosts a versatile bonus room with a full bath and a walk-in closet, providing endless possibilities. Practical elements include a mudroom connected to the side-entry garage, streamlining daily routines, and a spacious covered patio with an exterior fireplace at the rear, perfect for

### **FIRST FLOOR**

Prices, plans, dimensions, features, specifications, materials, and availability of homes or communities are subject to change without notice or obligation. Illustrations are artists depictions only and may differ from completed improvements. All prices subject to change without notice. Please contact your sales associate before writing an offer.