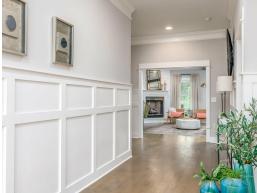

#### **ABOUT THIS PLAN**

The Morningside II excels in space planning, seamlessly blending sought-after features for an exceptional home. Enter through the inviting front porch to a vast foyer leading to a spacious great room with a striking corner fireplace and ample natural light. The adjacent large kitchen boasts an island with a wine rack and open bookcase, a functional layout, and a generous pantry. A flex room off the kitchen can serve as a dining area or study, adapting to your family's needs. The main level also features a lavish primary suite with a sitting room, offering a tranquil retreat. The primary bath is luxurious, and a roomy walk-in closet adds convenience. Three additional bedrooms with walk-in closets and two full bathrooms are accessible from the main entryway, complete with a linen closet for extra storage. The upper level hosts a versatile bonus room with a full bath and a walk-in closet, providing endless possibilities. Practical elements include a mudroom connected to the side-entry garage, streamlining daily routines, and a spacious covered patio with an exterior fireplace at the rear, perfect for

# **PLAN GALLERY**

Prices, plans, dimensions, features, specifications, materials, and availability of homes or communities are subject to change without notice or obligation. Illustrations are artists depictions only and may differ from completed improvements. All prices subject to change without notice. Please contact your sales associate before writing an offer.