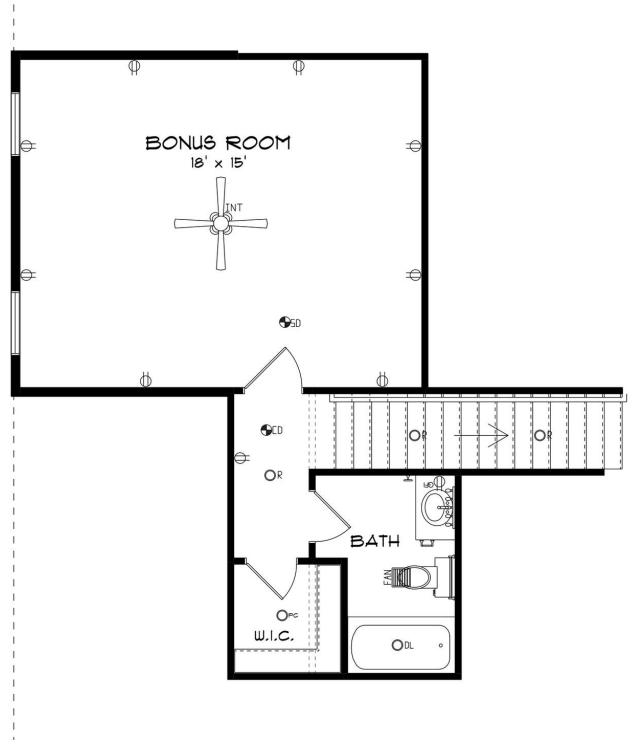

### **SECOND FLOOR**

Prices, plans, dimensions, features, specifications, materials, and availability of homes or communities are subject to change without notice or obligation. Illustrations are artists depictions only and may differ from completed improvements. All prices subject to change without notice. Please contact your sales associate before writing an offer.

#### **ABOUT THIS PLAN**

The Morningside II excels in space planning, seamlessly blending sought-after features for an exceptional home. Enter through the inviting front porch to a vast foyer leading to a spacious great room with a striking corner fireplace and ample natural light. The adjacent large kitchen boasts an island with a wine rack and open bookcase, a functional layout, and a generous pantry. A flex room off the kitchen can serve as a dining area or study, adapting to your family's needs. The main level also features a lavish primary suite with a sitting room, offering a tranquil retreat. The primary bath is luxurious, and a roomy walk-in closet adds convenience. Three additional bedrooms with walk-in closets and two full bathrooms are accessible from the main entryway, complete with a linen closet for extra storage. The upper level hosts a versatile bonus room with a full bath and a walk-in closet, providing endless possibilities. Practical elements include a mudroom connected to the side-entry garage, streamlining daily routines, and a spacious covered patio with an exterior fireplace at the rear, perfect for