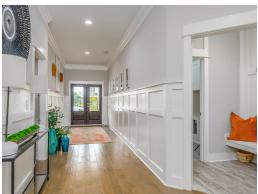

#### **ABOUT THIS PLAN**

The Morningside II excels in space planning, seamlessly blending sought-after features for an exceptional home. Enter through the inviting front porch to a vast foyer leading to a spacious great room with a striking corner fireplace and ample natural light. The adjacent large kitchen boasts an island with a wine rack and open bookcase, a functional layout, and a generous pantry. A flex room off the kitchen can serve as a dining area or study, adapting to your family's needs. The main level also features a lavish primary suite with a sitting room, offering a tranquil retreat. The primary bath is luxurious, and a roomy walk-in closet adds convenience. Three additional bedrooms with walk-in closets and two full bathrooms are accessible from the main entryway, complete with a linen closet for extra storage. The upper level hosts a versatile bonus room with a full bath and a walk-in closet, providing endless possibilities. Practical elements include a mudroom connected to the side-entry garage, streamlining daily routines, and a spacious covered patio with an exterior fireplace at the rear, perfect for

# **PLAN GALLERY**

Prices, plans, dimensions, features, specifications, materials, and availability of homes or communities are subject to change without notice or obligation. Illustrations are artists depictions only and may differ from completed improvements. All prices subject to change without notice. Please contact your sales associate before writing an offer.