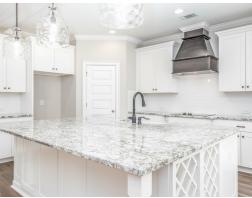

#### **ABOUT THIS PLAN**

The Morningside pairs expert space planning with a long list of desirables, and the result is a perfect plan for nearly any phase of life. The welcoming feel starts on the covered front porch and carries through the long foyer entryway that leads you into a vast great room. The corner fireplace will immediately catch your eye, but the sprawling hardwoods and wall of windows will secure your admiration for this space. Off to one side you'll find a large kitchen with a center island accompanied by a wine rack and open book case, great working triangle, and large pantry. You enter the flex room from the back of the kitchen that would serve perfectly as a dining room or study, depending on your family's needs. The primary suite occupies one side of the main level and has a lot to offer including an adjoining sitting room, flawless primary bath, and spacious walk in closet. The three additional bedrooms and two full bathrooms are found off of the main entryway and each have a large walk-in closet plus a linen closet in the hall. Hidden gems of this home are a mudroom adjacent to the laundry room, entered from the