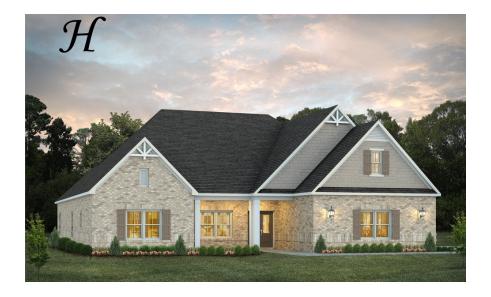

## Morningside

**Home Plan** 

Starting at \$455,199

**SQ FT**: 2,960

Beds: 4 Baths: 3.0

Garage: 2 Standard

Elevation H

**ELEVATION J** 

#### **ABOUT THIS PLAN**

The Morningside pairs expert space planning with a long list of desirables, and the result is a perfect plan for nearly any phase of life. The welcoming feel starts on the covered front porch and carries through the long foyer entryway that leads you into a vast great room. The corner fireplace will immediately catch your eye, but the sprawling hardwoods and wall of windows will secure your admiration for this space. Off to one side you'll find a large kitchen with a center island accompanied by a wine rack and open book case, great working triangle, and large pantry. You enter the flex room from the back of the kitchen that would serve perfectly as a dining room or study, depending on your family's needs. The primary suite occupies one side of the main level and has a lot to offer including an adjoining sitting room, flawless primary bath, and spacious walk in closet. The three additional bedrooms and two full bathrooms are found off of the main entryway and each have a large walk-in closet plus a linen closet in the hall. Hidden gems of this home are a mudroom adjacent to the laundry room, entered from the