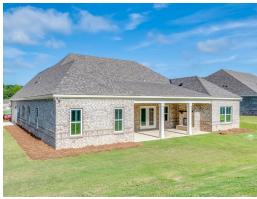

## Morningside

**Home Plan** 

Starting at \$455,199

**SQ FT**: 2,960

Beds: 4 Baths: 3.0

Garage: 2 Standard

Elevation H

**ELEVATION J** 

#### **ABOUT THIS PLAN**

The Morningside pairs expert space planning with a long list of desirables, and the result is a perfect plan for nearly any phase of life. The welcoming feel starts on the covered front porch and carries through the long foyer entryway that leads you into a vast great room. The corner fireplace will immediately catch your eye, but the sprawling hardwoods and wall of windows will secure your admiration for this space. Off to one side you'll find a large kitchen with a center island accompanied by a wine rack and open book case, great working triangle, and large pantry. You enter the flex room from the back of the kitchen that would serve perfectly as a dining room or study, depending on your family's needs. The primary suite occupies one side of the main level and has a lot to offer including an adjoining sitting room, flawless primary bath, and spacious walk in closet. The three additional bedrooms and two full bathrooms are found off of the main entryway and each have a large walk-in closet plus a linen closet in the hall. Hidden gems of this home are a mudroom adjacent to the laundry room, entered from the