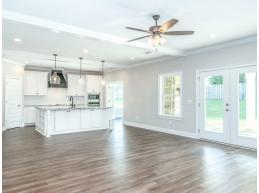

#### **ABOUT THIS PLAN**

The Morningside pairs expert space planning with a long list of desirables, and the result is a perfect plan for nearly any phase of life. The welcoming feel starts on the covered front porch and carries through the long foyer entryway that leads you into a vast great room. The corner fireplace will immediately catch your eye, but the sprawling hardwoods and wall of windows will secure your admiration for this space. Off to one side you'll find a large kitchen with a center island accompanied by a wine rack and open book case, great working triangle, and large pantry. You enter the flex room from the back of the kitchen that would serve perfectly as a dining room or study, depending on your family's needs. The primary suite occupies one side of the main level and has a lot to offer including an adjoining sitting room, flawless primary bath, and spacious walk in closet. The three additional bedrooms and two full bathrooms are found off of the main entryway and each have a large walk-in closet plus a linen closet in the hall. Hidden gems of this home are a mudroom adjacent to the laundry room, entered from the