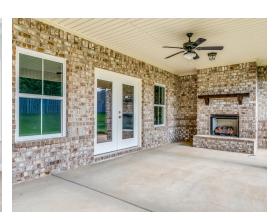

e rack and open book case, great working triangle, and large pantry. You enter the flex room from the back of the kitchen that would serve perfectly as a dining room or study, depending on your family's needs. The primary suite occupies one side of the main level and has a lot to offer including an adjoining sitting room, flawless primary bath, and spacious walk in closet. The three additional bedrooms and two full bathrooms are found off of the main entryway and each have a large walk-in closet plus a linen closet in the hall. Hidden gems of this home are a mudroom adjacent to the laundry room, entered from the

#### ...Read More Online







## **PLAN GALLERY**





















# Contact Our Sales Associate None 334.645.9700 | hello@stonemartinbuilders.com

## **PLAN GALLERY**