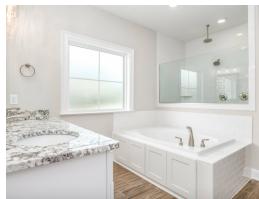

miration for this space. Off to one side you'll find a large kitchen with a center island accompanied by a wine rack and open book case, great working triangle, and large pantry. You enter the flex room from the back of the kitchen that would serve perfectly as a dining room or study, depending on your family's needs. The primary suite occupies one side of the main level and has a lot to offer including an adjoining sitting room, flawless primary bath, and spacious walk in closet. The three additional bedrooms and two full bathrooms are found off of the main entryway and each have a large walk-in closet plus a linen closet in the hall. Hidden gems of this home are a mudroom adjacent to the laundry room, entered from the

#### ...Read More Online







## **PLAN GALLERY**





















# Contact Our Sales Associate None 334.645.9700 | hello@stonemartinbuilders.com

## **PLAN GALLERY**