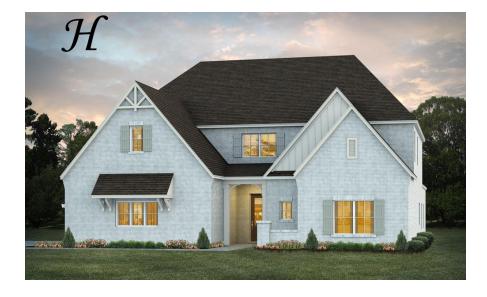

## **Stallworth**

**Home Plan** 

Starting at \$547,199

**SQ FT**: 4,781

**Beds:** 5 **Baths:** 4.0

Garage: 2 Standard

**ELEVATION H** 

Elevation J

### **ABOUT THIS PLAN**

The Stallworth floorplan has massive amounts of space inside its five bedrooms, four full bathrooms and bonus room. It features two bedrooms downstairs, one the huge primary suite and another large bedroom both with walk in closets and connecting bathrooms. The primary suite includes a well-lit sitting area in addition to the bedroom area perfect for a quiet reading area. The primary bath boasts a corner double vanity for plenty of storage space and a toilet room closed along with a walk in shower, large soaking tub and linen closet. The airy great room with gleaming hardwoods in the heart of the home is open to the large kitchen complete with a gorgeous granite island that is large enough for seating several people; perfect for entertaining and cooking at the same time. Plenty of cabinets and counter space line the back wall along with the wall oven and cook top. An enormous pantry completes this stunning kitchen that can accommodate many people. Off of the kitchen is a connecting flex room that can be used as a formal dining area or office space. On the other side of the kitchen a