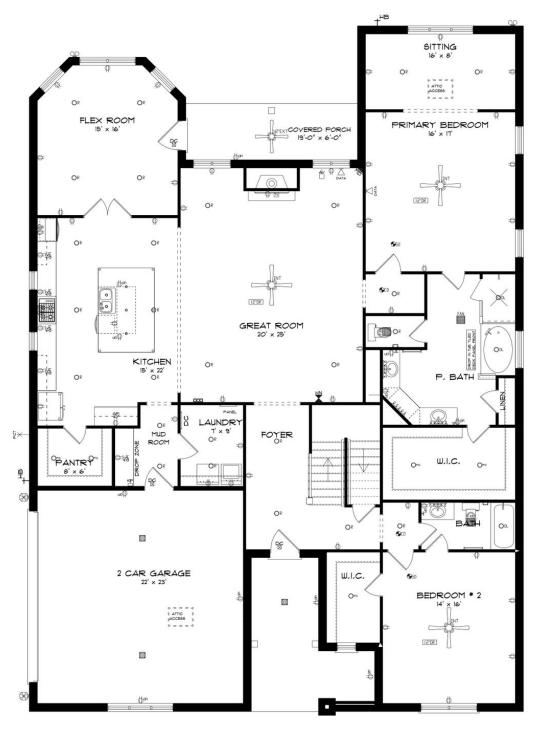

### **ABOUT THIS PLAN**

The Stallworth floorplan has massive amounts of space inside its five bedrooms, four full bathrooms and bonus room. It features two bedrooms downstairs, one the huge primary suite and another large bedroom both with walk in closets and connecting bathrooms. The primary suite includes a well-lit sitting area in addition to the bedroom area perfect for a quiet reading area. The primary bath boasts a corner double vanity for plenty of storage space and a toilet room closed along with a walk in shower, large soaking tub and linen closet. The airy great room with gleaming hardwoods in the heart of the home is open to the large kitchen complete with a gorgeous granite island that is large enough for seating several people; perfect for entertaining and cooking at the same time. Plenty of cabinets and counter space line the back wall along with the wall oven and cook top. An enormous pantry completes this stunning kitchen that can accommodate many people. Off of the kitchen is a connecting flex room that can be used as a formal dining area or office space. On the other side of the kitchen a

## **FIRST FLOOR**