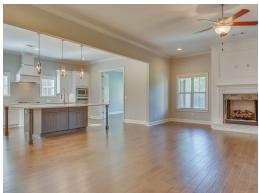

### **ABOUT THIS PLAN**

The Stallworth floorplan has massive amounts of space inside its five bedrooms, four full bathrooms and bonus room. It features two bedrooms downstairs, one the huge primary suite and another large bedroom both with walk in closets and connecting bathrooms. The primary suite includes a well-lit sitting area in addition to the bedroom area perfect for a quiet reading area. The primary bath boasts a corner double vanity for plenty of storage space and a toilet room closed along with a walk in shower, large soaking tub and linen closet. The airy great room with gleaming hardwoods in the heart of the home is open to the large kitchen complete with a gorgeous granite island that is large enough for seating several people; perfect for entertaining and cooking at the same time. Plenty of cabinets and counter space line the back wall along with the wall oven and cook top. An enormous pantry completes this stunning kitchen that can accommodate many people. Off of the kitchen is a connecting flex room that can be used as a formal dining area or office space. On the other side of the kitchen a

# **PLAN GALLERY**