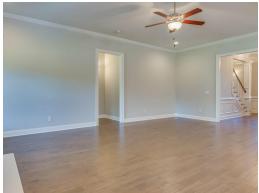

# **PLAN GALLERY**

### **ABOUT THIS PLAN**

The Stallworth floorplan has massive amounts of space inside its five bedrooms, four full bathrooms and bonus room. It features two bedrooms downstairs, one the huge primary suite and another large bedroom both with walk in closets and connecting bathrooms. The primary suite includes a well-lit sitting area in addition to the bedroom area perfect for a quiet reading area. The primary bath boasts a corner double vanity for plenty of storage space and a toilet room closed along with a walk in shower, large soaking tub and linen closet. The airy great room with gleaming hardwoods in the heart of the home is open to the large kitchen complete with a gorgeous granite island that is large enough for seating several people; perfect for entertaining and cooking at the same time. Plenty of cabinets and counter space line the back wall along with the wall oven and cook top. An enormous pantry completes this stunning kitchen that can accommodate many people. Off of the kitchen is a connecting flex room that can be used as a formal dining area or office space. On the other side of the kitchen a