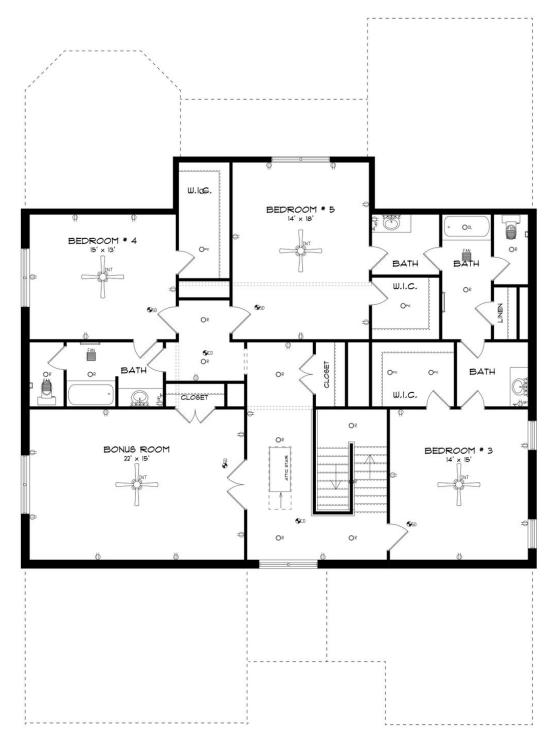

The primary bath boasts a corner double vanity for plenty of storage space and a toilet room closed along with a walk in shower, large soaking tub and linen closet. The airy great room with gleaming hardwoods in the heart of the home is open to the large kitchen complete with a gorgeous granite island that is large enough for seating several people; perfect for entertaining and cooking at the same time. Plenty of cabinets and counter space line the back wall along with the wall oven and cook top. An enormous pantry completes this stunning kitchen that can accommodate many people. Off of the kitchen is a connecting flex room that can be used as a formal dining area or office space. On the other side of the kitchen a

#### ...Read More Online



## **FIRST FLOOR**





## **SECOND FLOOR**







# **PLAN GALLERY**