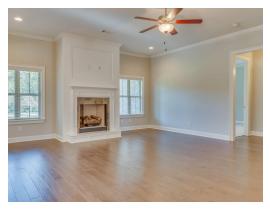

# **PLAN GALLERY**

### **ABOUT THIS PLAN**

The Stallworth floorplan has massive amounts of space inside its five bedrooms, four full bathrooms and bonus room. It features two bedrooms downstairs, one the huge primary suite and another large bedroom both with walk in closets and connecting bathrooms. The primary suite includes a well-lit sitting area in addition to the bedroom area perfect for a quiet reading area. The primary bath boasts a corner double vanity for plenty of storage space and a toilet room closed along with a walk in shower, large soaking tub and linen closet. The airy great room with gleaming hardwoods in the heart of the home is open to the large kitchen complete with a gorgeous granite island that is large enough for seating several people; perfect for entertaining and cooking at the same time. Plenty of cabinets and counter space line the back wall along with the wall oven and cook top. An enormous pantry completes this stunning kitchen that can accommodate many people. Off of the kitchen is a connecting flex room that can be used as a formal dining area or office space. On the other side of the kitchen a