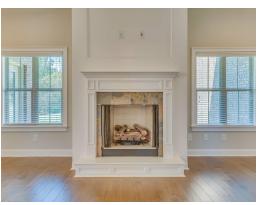

le vanity for plenty of storage space and a toilet room closed along with a walk in shower, large soaking tub and linen closet. The airy great room with gleaming hardwoods in the heart of the home is open to the large kitchen complete with a gorgeous granite island that is large enough for seating several people; perfect for entertaining and cooking at the same time. Plenty of cabinets and counter space line the back wall along with the wall oven and cook top. An enormous pantry completes this stunning kitchen that can accommodate many people. Off of the kitchen is a connecting flex room that can be used as a formal dining area or office space. On the other side of the kitchen a

#### ...Read More Online



## **FIRST FLOOR**





## **SECOND FLOOR**







# **PLAN GALLERY**