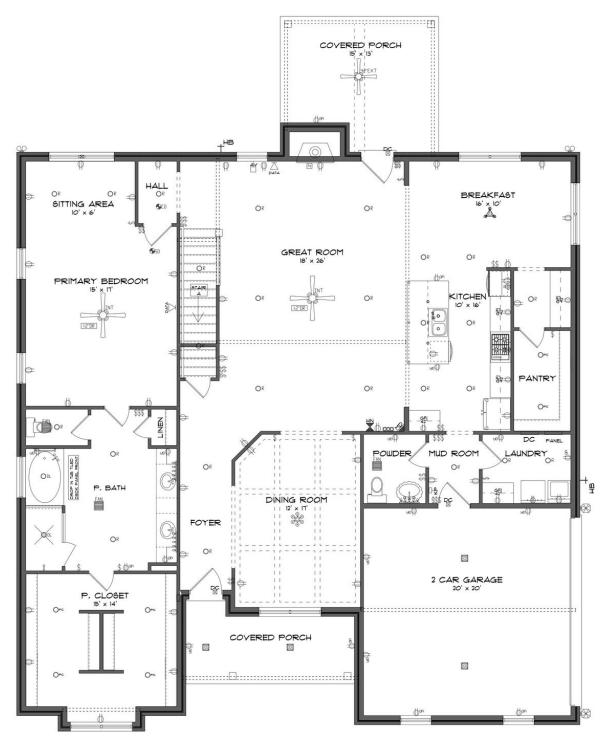

## **FIRST FLOOR**

### **ABOUT THIS PLAN**

Experience the "Summerville" floorplan – a harmonious blend of space, elegance, and comfort that exudes oldworld charm while boasting high-end amenities. Step stunning foyer that is open to the dining area with a coffered ceiling, and into the great room. As you explore further, you'll be captivated by the impressive staircase at the rear of the home. With ten-foot ceilings enhancing the downstairs space, you'll find a gourmet kitchen complete with a butler's pantry and an oversized pantry, along with the perfect granite island for hosting family and friends. The laundry room is not just practical but also spacious enough for a freezer or any cleaning apparatus you might need. The grand primary suite is a sanctuary unto itself, leaving no detail overlooked. It features a cozy sitting area, a massive closet, and a luxurious primary bath with double granite vanities, a separate full tile shower with a heavy glass door, and a soaking tub. Upstairs, there's room for everyone, with three generously sized bedrooms and a bonus/media room that offers versatile living options. And when it comes to