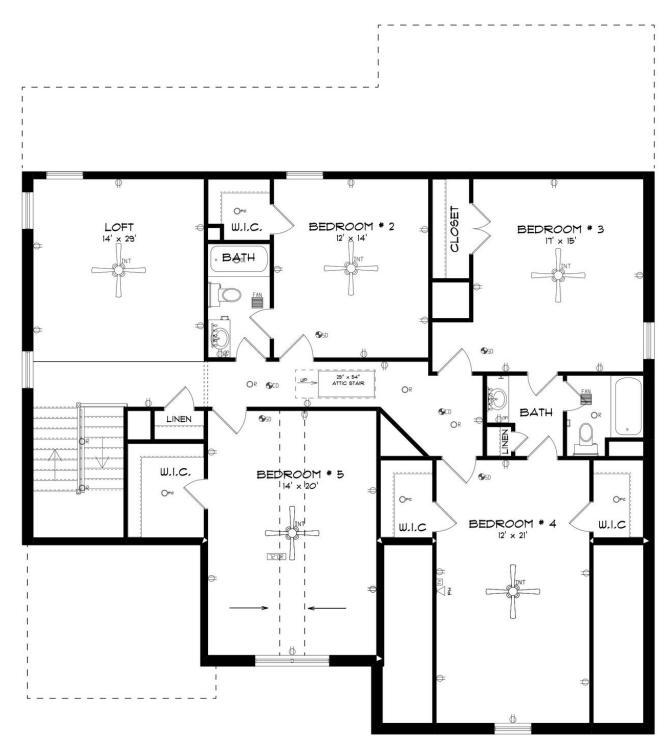

## **SECOND FLOOR**

#### **ABOUT THIS PLAN**

Methodical design, the "Walden" plan is unique in every way and offers different concepts than most other plans. Entertain in style where the elbow room is endless with an open feeling and limitless ranges. Dreamy primary suite makes arranging furniture a snap with massive wall space and soaring ceilings. The primary closet is larger than any bedroom in other plans and will take care of storing all necessities. Splendid kitchen is almost mesmerizing at first glance with its state of the art layout featuring custom angled granite island and stylish plumbing and lighting packages. Position the high capacity washer/dryer, as well as all cleaning gadgets in the oversized laundry room that allows a growing family another option for easy living. Loft area off the open hallway on the second floor fulfills the needs of a large family while allowing a place for the kids to hang out or provides a media/craft/home schooling room. Four spaciously appealing bedrooms also situated on this floor complete the unbelievable design that is aimed at accommodating all needs in a family dwelling.