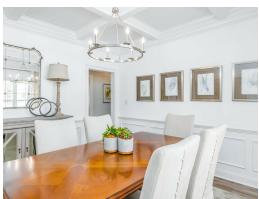

#### **ABOUT THIS PLAN**

The "Alexandria II" is sure to provide a delightful living experience with its one story design and easy access and flow from room to room. This Ranch-style home with 2nd floor bonus room is sure to please! The appealing entry foyer is sophisticated yet open and joins the formal dining room and offers an additional room useful as a study or living room. The open vaulted family room and kitchen with large center granite island is made for entertaining. The unique primary suite offers a large bedroom area, functional primary bath with split granite vanities, garden/soaking tub and tiled shower with glass door and his and hers walk in closets. The additional 3 bedrooms provide plenty of closet space and two additional bathrooms as well as an upstairs bonus room with full bath & closet. This highly desirable plan is perfect for multiple lifestyles.