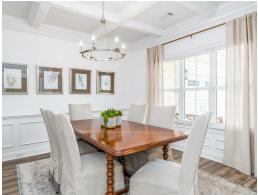

#### **ABOUT THIS PLAN**

The "Alexandria II" is sure to provide a delightful living experience with its one story design and easy access and flow from room to room. This Ranch-style home with 2nd floor bonus room is sure to please! The appealing entry foyer is sophisticated yet open and joins the formal dining room and offers an additional room useful as a study or living room. The open vaulted family room and kitchen with large center granite island is made for entertaining. The unique primary suite offers a large bedroom area, functional primary bath with split granite vanities, garden/soaking tub and tiled shower with glass door and his and hers walk in closets. The additional 3 bedrooms provide plenty of closet space and two additional bathrooms as well as an upstairs bonus room with full bath & closet. This highly desirable plan is perfect for multiple lifestyles.