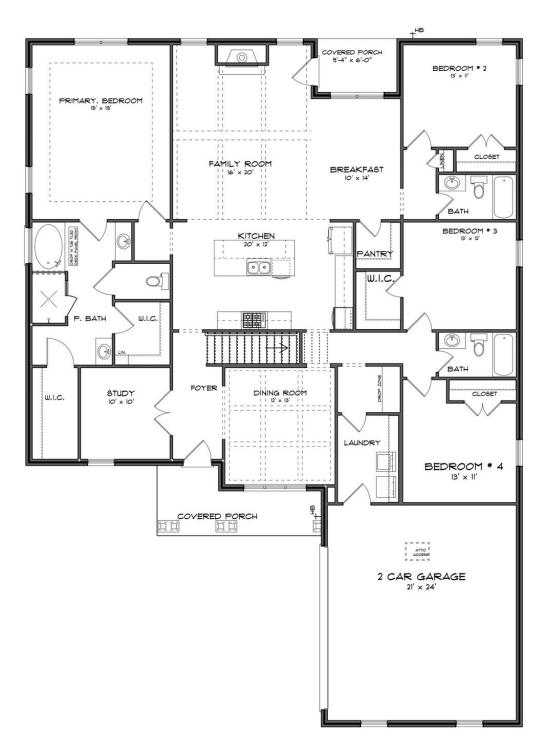

#### **ABOUT THIS PLAN**

The "Alexandria II" is sure to provide a delightful living experience with its one story design and easy access and flow from room to room. This Ranch-style home with 2nd floor bonus room is sure to please! The appealing entry foyer is sophisticated yet open and joins the formal dining room and offers an additional room useful as a study or living room. The open vaulted family room and kitchen with large center granite island is made for entertaining. The unique primary suite offers a large bedroom area, functional primary bath with split granite vanities, garden/soaking tub and tiled shower with glass door and his and hers walk in closets. The additional 3 bedrooms provide plenty of closet space and two additional bathrooms as well as an upstairs bonus room with full bath & closet. This highly desirable plan is perfect for multiple lifestyles.

### FIRST FLOOR (H)

Prices, plans, dimensions, features, specifications, materials, and availability of homes or communities are subject to change without notice or obligation. Illustrations are artists depictions only and may differ from completed improvements. All prices subject to change without notice. Please contact your sales associate before writing an offer.