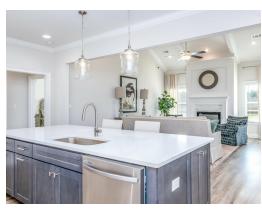

#### **ABOUT THIS PLAN**

The "Alexandria II" is sure to provide a delightful living experience with its one story design and easy access and flow from room to room. This Ranch-style home with 2nd floor bonus room is sure to please! The appealing entry foyer is sophisticated yet open and joins the formal dining room and offers an additional room useful as a study or living room. The open vaulted family room and kitchen with large center granite island is made for entertaining. The unique primary suite offers a large bedroom area, functional primary bath with split granite vanities, garden/soaking tub and tiled shower with glass door and his and hers walk in closets. The additional 3 bedrooms provide plenty of closet space and two additional bathrooms as well as an upstairs bonus room with full bath & closet. This highly desirable plan is perfect for multiple lifestyles.