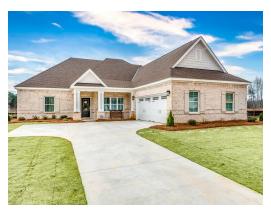

#### Alexandria II

**Home Plan** 

Starting at \$493,699

**SQ FT:** 3,160

Beds: 4 Baths: 4.0

Garage: 2 Standard

Elevation H

Elevation J

#### **ABOUT THIS PLAN**

The "Alexandria II" is sure to provide a delightful living experience with its one story design and easy access and flow from room to room. This Ranch-style home with 2nd floor bonus room is sure to please! The appealing entry foyer is sophisticated yet open and joins the formal dining room and offers an additional room useful as a study or living room. The open vaulted family room and kitchen with large center granite island is made for entertaining. The unique primary suite offers a large bedroom area, functional primary bath with split granite vanities, garden/soaking tub and tiled shower with glass door and his and hers walk in closets. The additional 3 bedrooms provide plenty of closet space and two additional bathrooms as well as an upstairs bonus room with full bath & closet. This highly desirable plan is perfect for multiple lifestyles.