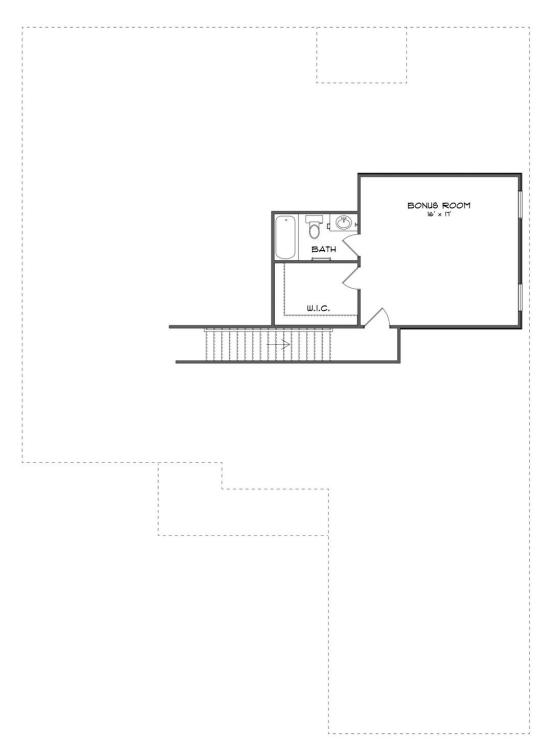

# **SECOND FLOOR (H)**

Prices, plans, dimensions, features, specifications, materials, and availability of homes or communities are subject to change without notice or obligation. Illustrations are artists depictions only and may differ from completed improvements. All prices subject to change without notice. Please contact your sales associate before writing an offer.

#### **ABOUT THIS PLAN**

The "Alexandria II" is sure to provide a delightful living experience with its one story design and easy access and flow from room to room. This Ranch-style home with 2nd floor bonus room is sure to please! The appealing entry foyer is sophisticated yet open and joins the formal dining room and offers an additional room useful as a study or living room. The open vaulted family room and kitchen with large center granite island is made for entertaining. The unique primary suite offers a large bedroom area, functional primary bath with split granite vanities, garden/soaking tub and tiled shower with glass door and his and hers walk in closets. The additional 3 bedrooms provide plenty of closet space and two additional bathrooms as well as an upstairs bonus room with full bath & closet. This highly desirable plan is perfect for multiple lifestyles.