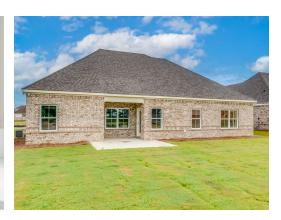

### **Alexandria**

**Home Plan** 

Starting at \$457,499

**SQ FT**: 2,705

**Beds:** 4 **Baths:** 3.0

Garage: 2 Standard

Elevation H

Elevation J

### **ABOUT THIS PLAN**

The "Alexandria" is sure to provide a delightful living experience with its one story design and easy access and flow from room to room. This Ranch-style home is sure to please! The appealing entry foyer is sophisticated yet open and joins the formal dining room and offers an additional room useful as a study or living room. The open vaulted family room and kitchen with large center granite island is made for entertaining. The unique primary suite offers a large bedroom area, functional primary bath with split granite vanities, garden/soaking tub and tiled shower with glass door and his and hers walk in closets. The additional 3 bedrooms provide plenty of closet space and two additional bathrooms. This highly desirable plan is perfect for multiple lifestyles.