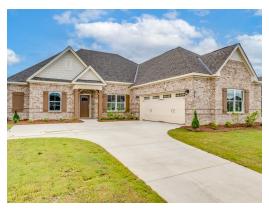

### **Alexandria**

**Home Plan** 

Starting at \$457,499

**SQ FT**: 2,705

**Beds:** 4 **Baths:** 3.0

Garage: 2 Standard

Elevation H

Elevation J

### **ABOUT THIS PLAN**

The "Alexandria" is sure to provide a delightful living experience with its one story design and easy access and flow from room to room. This Ranch-style home is sure to please! The appealing entry foyer is sophisticated yet open and joins the formal dining room and offers an additional room useful as a study or living room. The open vaulted family room and kitchen with large center granite island is made for entertaining. The unique primary suite offers a large bedroom area, functional primary bath with split granite vanities, garden/soaking tub and tiled shower with glass door and his and hers walk in closets. The additional 3 bedrooms provide plenty of closet space and two additional bathrooms. This highly desirable plan is perfect for multiple lifestyles.