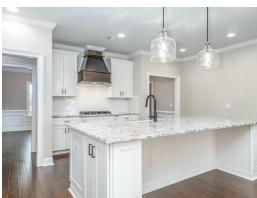

### **ABOUT THIS PLAN**

The "Alexandria" is sure to provide a delightful living experience with its one story design and easy access and flow from room to room. This Ranch-style home is sure to please! The appealing entry foyer is sophisticated yet open and joins the formal dining room and offers an additional room useful as a study or living room. The open vaulted family room and kitchen with large center granite island is made for entertaining. The unique primary suite offers a large bedroom area, functional primary bath with split granite vanities, garden/soaking tub and tiled shower with glass door and his and hers walk in closets. The additional 3 bedrooms provide plenty of closet space and two additional bathrooms. This highly desirable plan is perfect for multiple lifestyles.