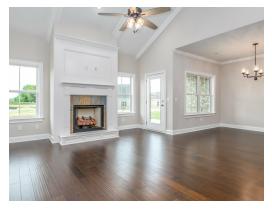

### **ABOUT THIS PLAN**

The "Alexandria" is sure to provide a delightful living experience with its one story design and easy access and flow from room to room. This Ranch-style home is sure to please! The appealing entry foyer is sophisticated yet open and joins the formal dining room and offers an additional room useful as a study or living room. The open vaulted family room and kitchen with large center granite island is made for entertaining. The unique primary suite offers a large bedroom area, functional primary bath with split granite vanities, garden/soaking tub and tiled shower with glass door and his and hers walk in closets. The additional 3 bedrooms provide plenty of closet space and two additional bathrooms. This highly desirable plan is perfect for multiple lifestyles.