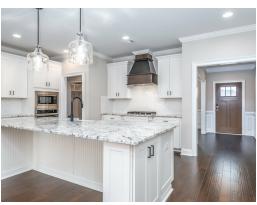

### **ABOUT THIS PLAN**

The "Alexandria" is sure to provide a delightful living experience with its one story design and easy access and flow from room to room. This Ranch-style home is sure to please! The appealing entry foyer is sophisticated yet open and joins the formal dining room and offers an additional room useful as a study or living room. The open vaulted family room and kitchen with large center granite island is made for entertaining. The unique primary suite offers a large bedroom area, functional primary bath with split granite vanities, garden/soaking tub and tiled shower with glass door and his and hers walk in closets. The additional 3 bedrooms provide plenty of closet space and two additional bathrooms. This highly desirable plan is perfect for multiple lifestyles.