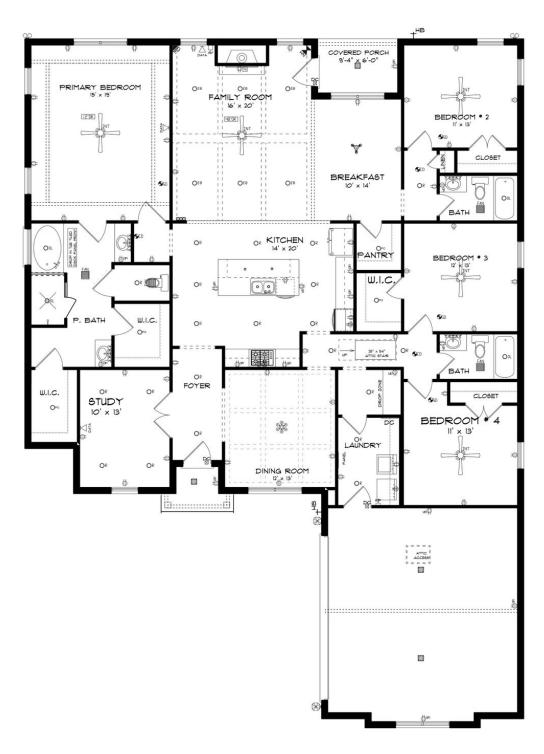

### **ABOUT THIS PLAN**

The "Alexandria" is sure to provide a delightful living experience with its one story design and easy access and flow from room to room. This Ranch-style home is sure to please! The appealing entry foyer is sophisticated yet open and joins the formal dining room and offers an additional room useful as a study or living room. The open vaulted family room and kitchen with large center granite island is made for entertaining. The unique primary suite offers a large bedroom area, functional primary bath with split granite vanities, garden/soaking tub and tiled shower with glass door and his and hers walk in closets. The additional 3 bedrooms provide plenty of closet space and two additional bathrooms. This highly desirable plan is perfect for multiple lifestyles.