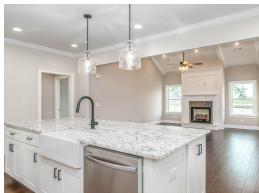

### **ABOUT THIS PLAN**

The "Alexandria" is sure to provide a delightful living experience with its one story design and easy access and flow from room to room. This Ranch-style home is sure to please! The appealing entry foyer is sophisticated yet open and joins the formal dining room and offers an additional room useful as a study or living room. The open vaulted family room and kitchen with large center granite island is made for entertaining. The unique primary suite offers a large bedroom area, functional primary bath with split granite vanities, garden/soaking tub and tiled shower with glass door and his and hers walk in closets. The additional 3 bedrooms provide plenty of closet space and two additional bathrooms. This highly desirable plan is perfect for multiple lifestyles.