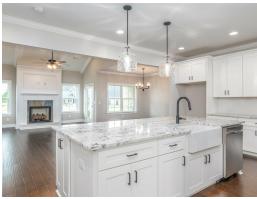

### **ABOUT THIS PLAN**

The "Alexandria" is sure to provide a delightful living experience with its one story design and easy access and flow from room to room. This Ranch-style home is sure to please! The appealing entry foyer is sophisticated yet open and joins the formal dining room and offers an additional room useful as a study or living room. The open vaulted family room and kitchen with large center granite island is made for entertaining. The unique primary suite offers a large bedroom area, functional primary bath with split granite vanities, garden/soaking tub and tiled shower with glass door and his and hers walk in closets. The additional 3 bedrooms provide plenty of closet space and two additional bathrooms. This highly desirable plan is perfect for multiple lifestyles.