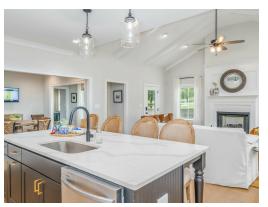

### **ABOUT THIS PLAN**

Experience the captivating allure of the Bellemeade II, boasting 4 bedrooms and 4.5 bathrooms. Step into an inviting study from the covered porch. Entertain seamlessly in the expansive kitchen and great room with vaulted ceilings and a cozy fireplace. The kitchen dazzles with a grand island and large pantry, perfect for hosting gatherings. The primary suite indulges with double granite vanities, a garden tub, separate shower, and ample closet space. The first floor offers 3 additional bedrooms and 2 baths, ideal for guests. Upstairs, a spacious bonus room and full bath await, promising endless entertainment possibilities.

# **PLAN GALLERY**