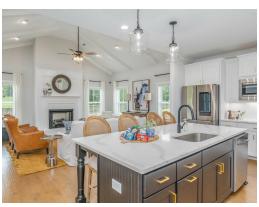

### **ABOUT THIS PLAN**

Experience the captivating allure of the Bellemeade II, boasting 4 bedrooms and 4.5 bathrooms. Step into an inviting study from the covered porch. Entertain seamlessly in the expansive kitchen and great room with vaulted ceilings and a cozy fireplace. The kitchen dazzles with a grand island and large pantry, perfect for hosting gatherings. The primary suite indulges with double granite vanities, a garden tub, separate shower, and ample closet space. The first floor offers 3 additional bedrooms and 2 baths, ideal for guests. Upstairs, a spacious bonus room and full bath await, promising endless entertainment possibilities.

# **PLAN GALLERY**