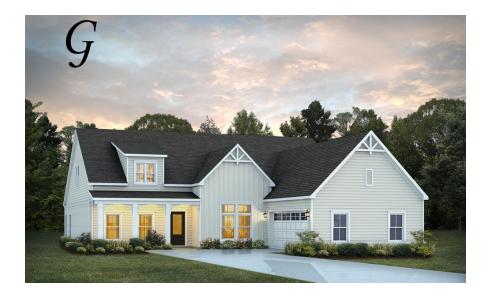

## Bellemeade II

**Home Plan** 

Starting at \$494,599

**SQ FT**: 3,094

**Beds**: 4 **Baths**: 4.5

Garage: 2 Standard

Elevation G

Elevation H

### **ABOUT THIS PLAN**

Experience the captivating allure of the Bellemeade II, boasting 4 bedrooms and 4.5 bathrooms. Step into an inviting study from the covered porch. Entertain seamlessly in the expansive kitchen and great room with vaulted ceilings and a cozy fireplace. The kitchen dazzles with a grand island and large pantry, perfect for hosting gatherings. The primary suite indulges with double granite vanities, a garden tub, separate shower, and ample closet space. The first floor offers 3 additional bedrooms and 2 baths, ideal for guests. Upstairs, a spacious bonus room and full bath await, promising endless entertainment possibilities.