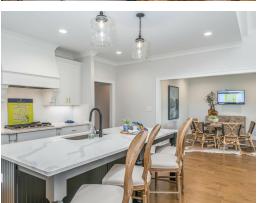

### **ABOUT THIS PLAN**

Experience the captivating allure of the Bellemeade II, boasting 4 bedrooms and 4.5 bathrooms. Step into an inviting study from the covered porch. Entertain seamlessly in the expansive kitchen and great room with vaulted ceilings and a cozy fireplace. The kitchen dazzles with a grand island and large pantry, perfect for hosting gatherings. The primary suite indulges with double granite vanities, a garden tub, separate shower, and ample closet space. The first floor offers 3 additional bedrooms and 2 baths, ideal for guests. Upstairs, a spacious bonus room and full bath await, promising endless entertainment possibilities.

# **PLAN GALLERY**