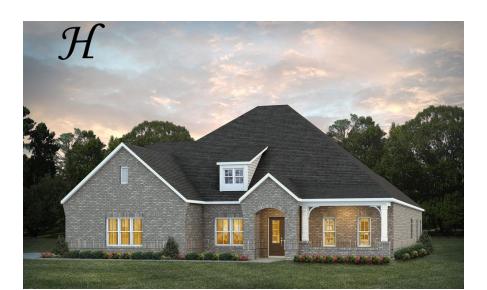

# **Dogwood II**

**Home Plan** 

Starting at \$556,099

**SQ FT:** 3,706

Beds: 4 Baths: 4.0

Garage: 2 Standard

Elevation H

Elevation J

#### **ABOUT THIS PLAN**

This plan is sure to steal the show, just like a dogwood tree in full bloom. The long front porch is a perfect primer for all of the beauty housed in these four walls. The entryway is flanked with a study on one side and a formal dining on the other, and then you are lead directly into the large kitchen. An abundance of storage, both in cabinets and in the pantry, coupled with the large eat in island make this space a chef's dream. The kitchen flows seamlessly into the large great room with a corner fireplace and wall of windows looking out onto the covered porch on the rear of the home. Off to one side of the main living area you'll find the primary suite that leaves nothing to be desired: tray ceilings, soaking bathtub, roomy shower, and one of the largest walk-in closets we have ever laid eyes on. The opposite side of the main living area is home to three additional bedrooms and two full bathrooms, plus a drop zone and laundry room that lead into the garage. On the 2nd floor there is a large Bonus Room with a sitting area and full bath. What more could you need in a home?!