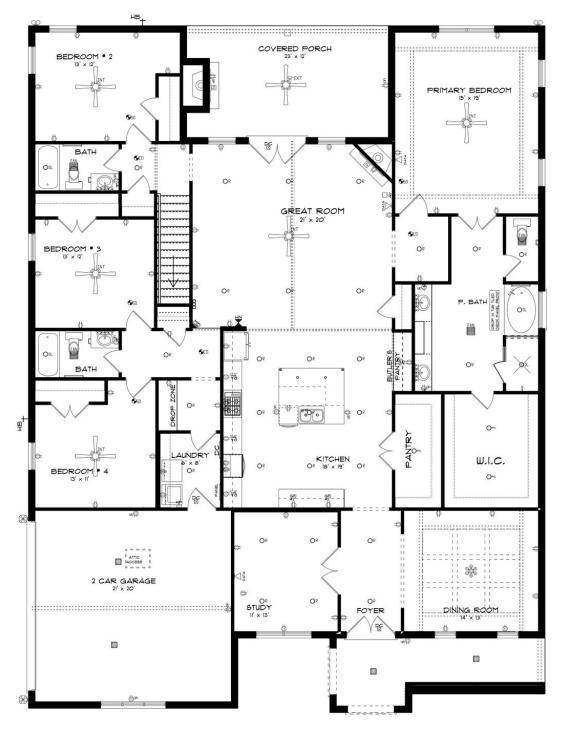

## **FIRST FLOOR**

#### **ABOUT THIS PLAN**

This plan is sure to steal the show, just like a dogwood tree in full bloom. The long front porch is a perfect primer for all of the beauty housed in these four walls. The entryway is flanked with a study on one side and a formal dining on the other, and then you are lead directly into the large kitchen. An abundance of storage, both in cabinets and in the pantry, coupled with the large eat in island make this space a chef's dream. The kitchen flows seamlessly into the large great room with a corner fireplace and wall of windows looking out onto the covered porch on the rear of the home. Off to one side of the main living area you'll find the primary suite that leaves nothing to be desired: tray ceilings, soaking bathtub, roomy shower, and one of the largest walk-in closets we have ever laid eyes on. The opposite side of the main living area is home to three additional bedrooms and two full bathrooms, plus a drop zone and laundry room that lead into the garage. On the 2nd floor there is a large Bonus Room with a sitting area and full bath. What more could you need in a home?!