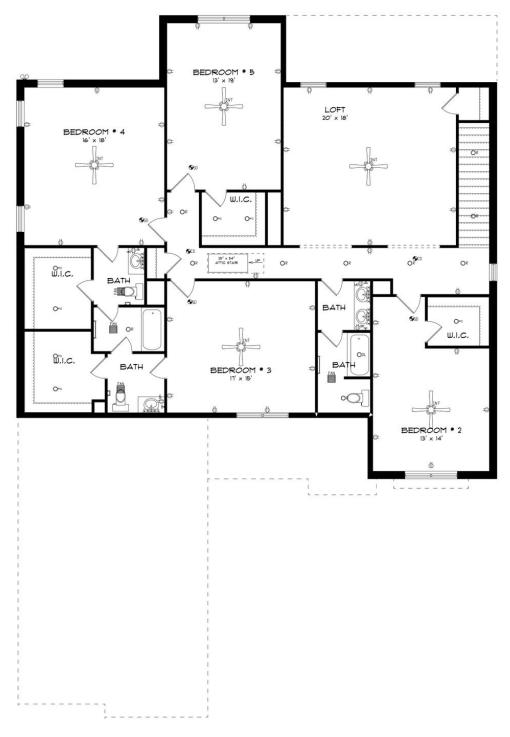

of living. A space for every imaginable use, this house speaks volume and comfort with a kitchen featuring a gigantic 8'x 4' granite island that opens to family/great room area. Oversized study, located on the first level provides space for a home office, nursery, or a quiet place for reading or simply relaxing. Owner's quarters boasts room for endless furniture and hails a huge walk-in closet. Separate the family to the second floor where there's a whole new dimension with bedrooms and baths that are endless as well as a highly usable loft area. Protect the interior of the house by kicking off the shoes in the convenient mud room off the garage. Ultimate price, use of space, and total utilization define this plan.

#### ...Read More Online



## **FIRST FLOOR**





## **SECOND FLOOR**







## **PLAN GALLERY**