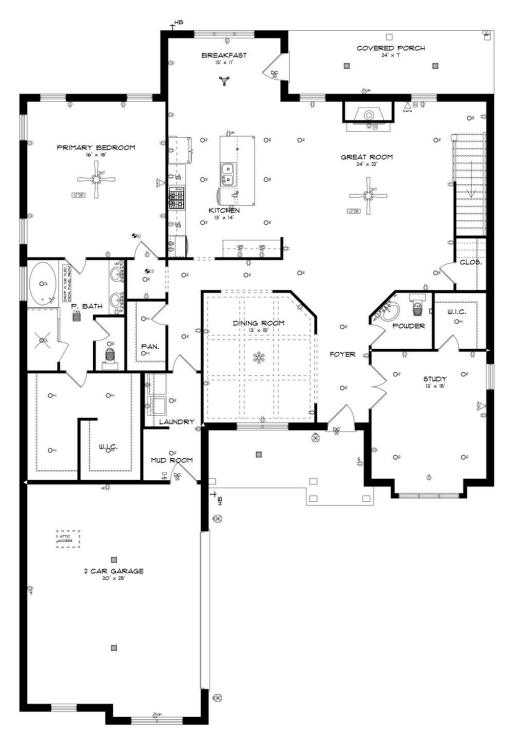

## **FIRST FLOOR**

#### **ABOUT THIS PLAN**

The sky is the limit in the "Highland" plan sketched for those who insist on a higher standard of living. A space for every imaginable use, this house speaks volume and comfort with a kitchen featuring a gigantic 8'x 4' granite island that opens to family/great room area. Oversized study, located on the first level provides space for a home office, nursery, or a quiet place for reading or simply relaxing. Owner's quarters boasts room for endless furniture and hails a huge walk-in closet. Separate the family to the second floor where there's a whole new dimension with bedrooms and baths that are endless as well as a highly usable loft area. Protect the interior of the house by kicking off the shoes in the convenient mud room off the garage. Ultimate price, use of space, and total utilization define this plan.