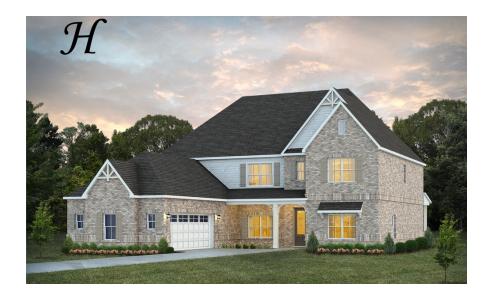

## Highland

**Home Plan** 

Starting at \$589,899

**SQ FT:** 4,745

**Beds**: 5 **Baths**: 3.5

Garage: 2 Standard

Elevation H

**ELEVATION J** 

#### **ABOUT THIS PLAN**

The sky is the limit in the "Highland" plan sketched for those who insist on a higher standard of living. A space for every imaginable use, this house speaks volume and comfort with a kitchen featuring a gigantic 8'x 4' granite island that opens to family/great room area. Oversized study, located on the first level provides space for a home office, nursery, or a quiet place for reading or simply relaxing. Owner's quarters boasts room for endless furniture and hails a huge walk-in closet. Separate the family to the second floor where there's a whole new dimension with bedrooms and baths that are endless as well as a highly usable loft area. Protect the interior of the house by kicking off the shoes in the convenient mud room off the garage. Ultimate price, use of space, and total utilization define this plan.