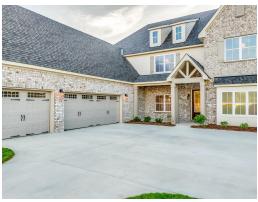

imaginable use, this house speaks volume and comfort with a kitchen featuring a gigantic 8'x 4' granite island that opens to family/great room area. Oversized study, located on the first level provides space for a home office, nursery, or a quiet place for reading or simply relaxing. Owner's quarters boasts room for endless furniture and hails a huge walk-in closet. Separate the family to the second floor where there's a whole new dimension with bedrooms and baths that are endless as well as a highly usable loft area. Protect the interior of the house by kicking off the shoes in the convenient mud room off the garage. Ultimate price, use of space, and total utilization define this plan.

#### ...Read More Online



## **FIRST FLOOR**





## **SECOND FLOOR**







## **PLAN GALLERY**