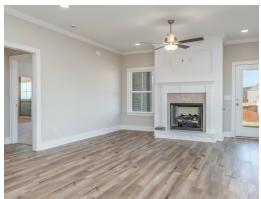

#### **ABOUT THIS PLAN**

The "Kennebec II" floorplan boasts 4 bedrooms and 3.5 bathrooms with 2,710 square feet. This plan is the entertainer's dream. The foyer and mud room lead into a vast kitchen, breakfast area and great room. It brings a whole new meaning to the phrase "open concept". The adjoining space allows for time together with everyone, without feeling cramped or crowded. Off the kitchen, you will find a flex room that can be made into the perfect room for you. The foyer leads to 3 additional bedrooms downstairs and a full bathroom. The downstairs in completed with a luxurious primary retreat with a double vanity, separate shower, soaking tub and abundant storage space in the large walk in. The upstairs features the bonus room and full bathroom.

## **PLAN GALLERY**