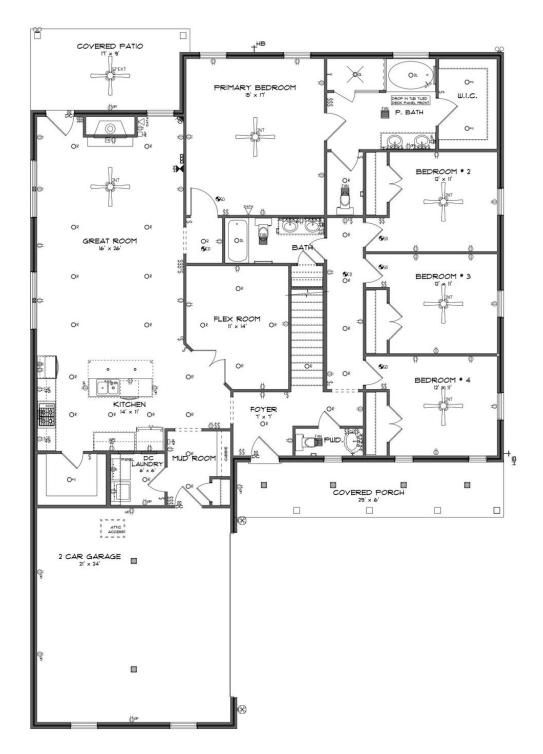

#### **ABOUT THIS PLAN**

The "Kennebec II" floorplan boasts 4 bedrooms and 3.5 bathrooms with 2,710 square feet. This plan is the entertainer's dream. The foyer and mud room lead into a vast kitchen, breakfast area and great room. It brings a whole new meaning to the phrase "open concept". The adjoining space allows for time together with everyone, without feeling cramped or crowded. Off the kitchen, you will find a flex room that can be made into the perfect room for you. The foyer leads to 3 additional bedrooms downstairs and a full bathroom. The downstairs in completed with a luxurious primary retreat with a double vanity, separate shower, soaking tub and abundant storage space in the large walk in. The upstairs features the bonus room and full bathroom.

#### **FIRST FLOOR**