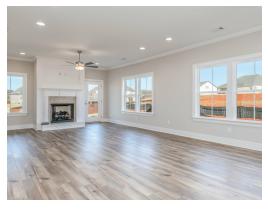

#### **ABOUT THIS PLAN**

The "Kennebec II" floorplan boasts 4 bedrooms and 3.5 bathrooms with 2,710 square feet. This plan is the entertainer's dream. The foyer and mud room lead into a vast kitchen, breakfast area and great room. It brings a whole new meaning to the phrase "open concept". The adjoining space allows for time together with everyone, without feeling cramped or crowded. Off the kitchen, you will find a flex room that can be made into the perfect room for you. The foyer leads to 3 additional bedrooms downstairs and a full bathroom. The downstairs in completed with a luxurious primary retreat with a double vanity, separate shower, soaking tub and abundant storage space in the large walk in. The upstairs features the bonus room and full bathroom.

## **PLAN GALLERY**