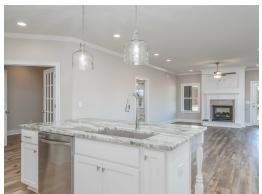

#### **ABOUT THIS PLAN**

The "Kennebec II" floorplan boasts 4 bedrooms and 3.5 bathrooms with 2,710 square feet. This plan is the entertainer's dream. The foyer and mud room lead into a vast kitchen, breakfast area and great room. It brings a whole new meaning to the phrase "open concept". The adjoining space allows for time together with everyone, without feeling cramped or crowded. Off the kitchen, you will find a flex room that can be made into the perfect room for you. The foyer leads to 3 additional bedrooms downstairs and a full bathroom. The downstairs in completed with a luxurious primary retreat with a double vanity, separate shower, soaking tub and abundant storage space in the large walk in. The upstairs features the bonus room and full bathroom.

## **PLAN GALLERY**