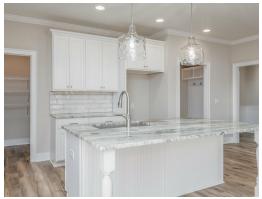

#### **ABOUT THIS PLAN**

The "Kennebec II" floorplan boasts 4 bedrooms and 3.5 bathrooms with 2,710 square feet. This plan is the entertainer's dream. The foyer and mud room lead into a vast kitchen, breakfast area and great room. It brings a whole new meaning to the phrase "open concept". The adjoining space allows for time together with everyone, without feeling cramped or crowded. Off the kitchen, you will find a flex room that can be made into the perfect room for you. The foyer leads to 3 additional bedrooms downstairs and a full bathroom. The downstairs in completed with a luxurious primary retreat with a double vanity, separate shower, soaking tub and abundant storage space in the large walk in. The upstairs features the bonus room and full bathroom.

## **PLAN GALLERY**