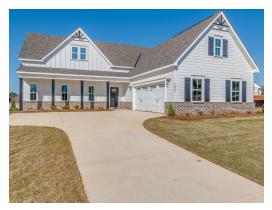

and 3.5 bathrooms with 2,710 square feet. This plan is the entertainer's dream. The foyer and mud room lead into a vast kitchen, breakfast area and great room. It brings a whole new meaning to the phrase "open concept". The adjoining space allows for time together with everyone, without feeling cramped or crowded. Off the kitchen, you will find a flex room that can be made into the perfect room for you. The foyer leads to 3 additional bedrooms downstairs and a full bathroom. The downstairs in completed with a luxurious primary retreat with a double vanity, separate shower, soaking tub and abundant storage space in the large walk in. The upstairs features the bonus room and full bathroom.

#### ...Read More Online



#### **FIRST FLOOR**





#### **SECOND FLOOR**





## **PLAN GALLERY**





















# Contact Our Sales Associate None 334.645.9700 | hello@stonemartinbuilders.com

## **PLAN GALLERY**