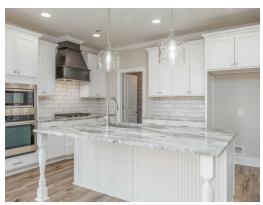

#### **ABOUT THIS PLAN**

The "Kennebec II" floorplan boasts 4 bedrooms and 3.5 bathrooms with 2,710 square feet. This plan is the entertainer's dream. The foyer and mud room lead into a vast kitchen, breakfast area and great room. It brings a whole new meaning to the phrase "open concept". The adjoining space allows for time together with everyone, without feeling cramped or crowded. Off the kitchen, you will find a flex room that can be made into the perfect room for you. The foyer leads to 3 additional bedrooms downstairs and a full bathroom. The downstairs in completed with a luxurious primary retreat with a double vanity, separate shower, soaking tub and abundant storage space in the large walk in. The upstairs features the bonus room and full bathroom.

## **PLAN GALLERY**