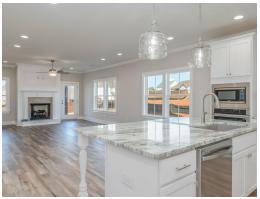

#### **ABOUT THIS PLAN**

The "Kennebec II" floorplan boasts 4 bedrooms and 3.5 bathrooms with 2,710 square feet. This plan is the entertainer's dream. The foyer and mud room lead into a vast kitchen, breakfast area and great room. It brings a whole new meaning to the phrase "open concept". The adjoining space allows for time together with everyone, without feeling cramped or crowded. Off the kitchen, you will find a flex room that can be made into the perfect room for you. The foyer leads to 3 additional bedrooms downstairs and a full bathroom. The downstairs in completed with a luxurious primary retreat with a double vanity, separate shower, soaking tub and abundant storage space in the large walk in. The upstairs features the bonus room and full bathroom.

## **PLAN GALLERY**