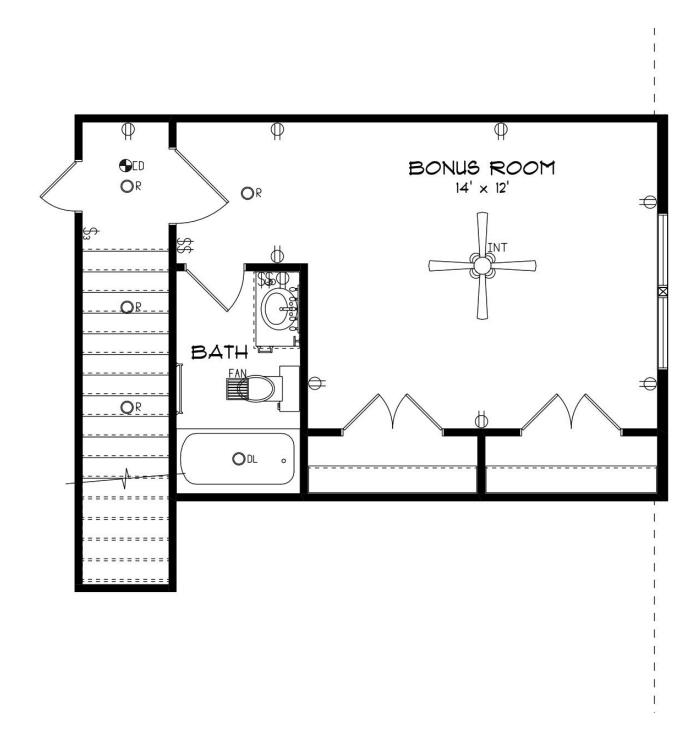

#### **SECOND FLOOR**

#### **ABOUT THIS PLAN**

The "Kennebec II" floorplan boasts 4 bedrooms and 3.5 bathrooms with 2,710 square feet. This plan is the entertainer's dream. The foyer and mud room lead into a vast kitchen, breakfast area and great room. It brings a whole new meaning to the phrase "open concept". The adjoining space allows for time together with everyone, without feeling cramped or crowded. Off the kitchen, you will find a flex room that can be made into the perfect room for you. The foyer leads to 3 additional bedrooms downstairs and a full bathroom. The downstairs in completed with a luxurious primary retreat with a double vanity, separate shower, soaking tub and abundant storage space in the large walk in. The upstairs features the bonus room and full bathroom.