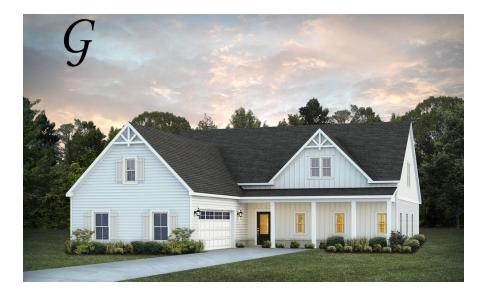

#### Kennebec II

**Home Plan** 

Starting at \$480,899

**SQ FT:** 2,710

**Beds**: 4 **Baths**: 3.5

Garage: 2 Standard

**ELEVATION G** 

**ELEVATION H** 

#### **ABOUT THIS PLAN**

The "Kennebec II" floorplan boasts 4 bedrooms and 3.5 bathrooms with 2,710 square feet. This plan is the entertainer's dream. The foyer and mud room lead into a vast kitchen, breakfast area and great room. It brings a whole new meaning to the phrase "open concept". The adjoining space allows for time together with everyone, without feeling cramped or crowded. Off the kitchen, you will find a flex room that can be made into the perfect room for you. The foyer leads to 3 additional bedrooms downstairs and a full bathroom. The downstairs in completed with a luxurious primary retreat with a double vanity, separate shower, soaking tub and abundant storage space in the large walk in. The upstairs features the bonus room and full bathroom.