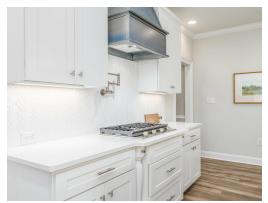

#### **ABOUT THIS PLAN**

The "Alexandria II" is sure to provide a delightful living experience with its one story design and easy access and flow from room to room. This Ranch-style home with 2nd floor bonus room is sure to please! The appealing entry foyer is sophisticated yet open and joins the formal dining room and offers an additional room useful as a study or living room. The open vaulted family room and kitchen with large center granite island is made for entertaining. The unique primary suite offers a large bedroom area, functional primary bath with split granite vanities, garden/soaking tub and tiled shower with glass door and his and hers walk in closets. The additional 3 bedrooms provide plenty of closet space and two additional bathrooms as well as an upstairs bonus room with full bath & closet. This highly desirable plan is perfect for multiple lifestyles.

## **PLAN GALLERY**

Prices, plans, dimensions, features, specifications, materials, and availability of homes or communities are subject to change without notice or obligation. Illustrations are artists depictions only and may differ from completed improvements. All prices subject to change without notice. Please contact your sales associate before writing an offer.