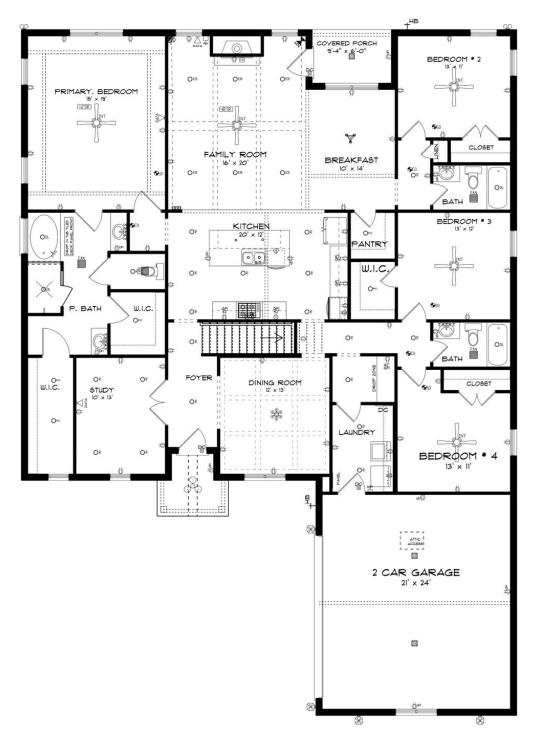

#### **ABOUT THIS PLAN**

The "Alexandria II" is sure to provide a delightful living experience with its one story design and easy access and flow from room to room. This Ranch-style home with 2nd floor bonus room is sure to please! The appealing entry foyer is sophisticated yet open and joins the formal dining room and offers an additional room useful as a study or living room. The open vaulted family room and kitchen with large center granite island is made for entertaining. The unique primary suite offers a large bedroom area, functional primary bath with split granite vanities, garden/soaking tub and tiled shower with glass door and his and hers walk in closets. The additional 3 bedrooms provide plenty of closet space and two additional bathrooms as well as an upstairs bonus room with full bath & closet. This highly desirable plan is perfect for multiple lifestyles.

## **FIRST FLOOR**

Prices, plans, dimensions, features, specifications, materials, and availability of homes or communities are subject to change without notice or obligation. Illustrations are artists depictions only and may differ from completed improvements. All prices subject to change without notice. Please contact your sales associate before writing an offer.