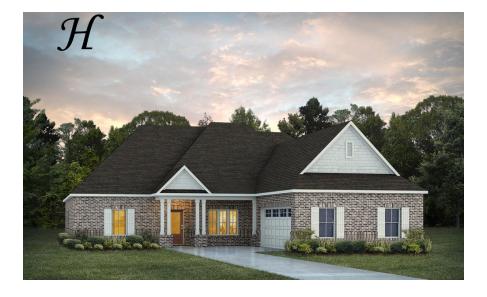

### Alexandria II

**Home Plan** 

Starting at \$465,099

**SQ FT:** 3,160

Beds: 4 Baths: 4.0

Garage: 2 Standard

Elevation H

Elevation J

#### **ABOUT THIS PLAN**

The "Alexandria II" is sure to provide a delightful living experience with its one story design and easy access and flow from room to room. This Ranch-style home with 2nd floor bonus room is sure to please! The appealing entry foyer is sophisticated yet open and joins the formal dining room and offers an additional room useful as a study or living room. The open vaulted family room and kitchen with large center granite island is made for entertaining. The unique primary suite offers a large bedroom area, functional primary bath with split granite vanities, garden/soaking tub and tiled shower with glass door and his and hers walk in closets. The additional 3 bedrooms provide plenty of closet space and two additional bathrooms as well as an upstairs bonus room with full bath & closet. This highly desirable plan is perfect for multiple lifestyles.