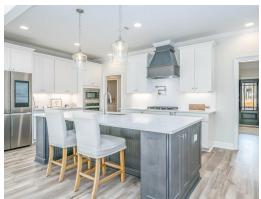

#### **ABOUT THIS PLAN**

The "Alexandria II" is sure to provide a delightful living experience with its one story design and easy access and flow from room to room. This Ranch-style home with 2nd floor bonus room is sure to please! The appealing entry foyer is sophisticated yet open and joins the formal dining room and offers an additional room useful as a study or living room. The open vaulted family room and kitchen with large center granite island is made for entertaining. The unique primary suite offers a large bedroom area, functional primary bath with split granite vanities, garden/soaking tub and tiled shower with glass door and his and hers walk in closets. The additional 3 bedrooms provide plenty of closet space and two additional bathrooms as well as an upstairs bonus room with full bath & closet. This highly desirable plan is perfect for multiple lifestyles.

## **PLAN GALLERY**

Prices, plans, dimensions, features, specifications, materials, and availability of homes or communities are subject to change without notice or obligation. Illustrations are artists depictions only and may differ from completed improvements. All prices subject to change without notice. Please contact your sales associate before writing an offer.