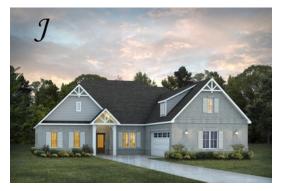

### Alexandria II

**Home Plan** 

Starting at \$465,099

**SQ FT:** 3,160

Beds: 4 Baths: 4.0

Garage: 2 Standard

Elevation H

Elevation J

#### **ABOUT THIS PLAN**

The "Alexandria II" is sure to provide a delightful living experience with its one story design and easy access and flow from room to room. This Ranch-style home with 2nd floor bonus room is sure to please! The appealing entry foyer is sophisticated yet open and joins the formal dining room and offers an additional room useful as a study or living room. The open vaulted family room and kitchen with large center granite island is made for entertaining. The unique primary suite offers a large bedroom area, functional primary bath with split granite vanities, garden/soaking tub and tiled shower with glass door and his and hers walk in closets. The additional 3 bedrooms provide plenty of closet space and two additional bathrooms as well as an upstairs bonus room with full bath & closet. This highly desirable plan is perfect for multiple lifestyles.