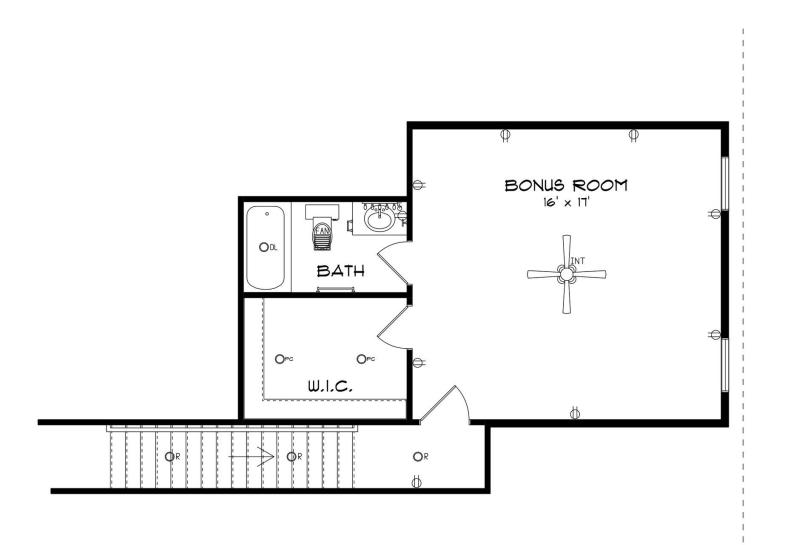

## **SECOND FLOOR**

#### **ABOUT THIS PLAN**

The "Alexandria II" is sure to provide a delightful living experience with its one story design and easy access and flow from room to room. This Ranch-style home with 2nd floor bonus room is sure to please! The appealing entry foyer is sophisticated yet open and joins the formal dining room and offers an additional room useful as a study or living room. The open vaulted family room and kitchen with large center granite island is made for entertaining. The unique primary suite offers a large bedroom area, functional primary bath with split granite vanities, garden/soaking tub and tiled shower with glass door and his and hers walk in closets. The additional 3 bedrooms provide plenty of closet space and two additional bathrooms as well as an upstairs bonus room with full bath & closet. This highly desirable plan is perfect for multiple lifestyles.