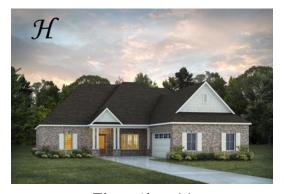

### Alexandria II

**Home Plan** 

Starting at \$465,099

**SQ FT:** 3,160

Beds: 4 Baths: 4.0

Garage: 2 Standard

Elevation H

Elevation J

#### **ABOUT THIS PLAN**

The "Alexandria II" is sure to provide a delightful living experience with its one story design and easy access and flow from room to room. This Ranch-style home with 2nd floor bonus room is sure to please! The appealing entry foyer is sophisticated yet open and joins the formal dining room and offers an additional room useful as a study or living room. The open vaulted family room and kitchen with large center granite island is made for entertaining. The unique primary suite offers a large bedroom area, functional primary bath with split granite vanities, garden/soaking tub and tiled shower with glass door and his and hers walk in closets. The additional 3 bedrooms provide plenty of closet space and two additional bathrooms as well as an upstairs bonus room with full bath & closet. This highly desirable plan is perfect for multiple lifestyles.