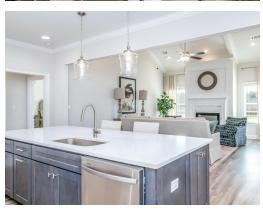

#### **ABOUT THIS PLAN**

The "Alexandria II" is sure to provide a delightful living experience with its one story design and easy access and flow from room to room. This Ranch-style home with 2nd floor bonus room is sure to please! The appealing entry foyer is sophisticated yet open and joins the formal dining room and offers an additional room useful as a study or living room. The open vaulted family room and kitchen with large center granite island is made for entertaining. The unique primary suite offers a large bedroom area, functional primary bath with split granite vanities, garden/soaking tub and tiled shower with glass door and his and hers walk in closets. The additional 3 bedrooms provide plenty of closet space and two additional bathrooms as well as an upstairs bonus room with full bath & closet. This highly desirable plan is perfect for multiple lifestyles.

## **PLAN GALLERY**

Prices, plans, dimensions, features, specifications, materials, and availability of homes or communities are subject to change without notice or obligation. Illustrations are artists depictions only and may differ from completed improvements. All prices subject to change without notice. Please contact your sales associate before writing an offer.