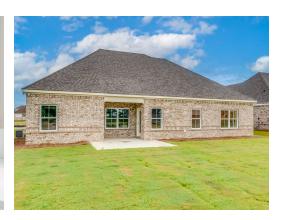

### **Alexandria**

**Home Plan** 

Starting at \$428,999

**SQ FT**: 2,705

**Beds:** 4 **Baths:** 3.0

Garage: 2 Standard

Elevation H

Elevation J

### **ABOUT THIS PLAN**

The "Alexandria" is sure to provide a delightful living experience with its one story design and easy access and flow from room to room. This Ranch-style home is sure to please! The appealing entry foyer is sophisticated yet open and joins the formal dining room and offers an additional room useful as a study or living room. The open vaulted family room and kitchen with large center granite island is made for entertaining. The unique primary suite offers a large bedroom area, functional primary bath with split granite vanities, garden/soaking tub and tiled shower with glass door and his and hers walk in closets. The additional 3 bedrooms provide plenty of closet space and two additional bathrooms. This highly desirable plan is perfect for multiple lifestyles.