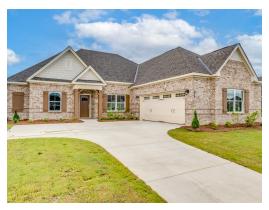

### **Alexandria**

**Home Plan** 

Starting at \$428,999

**SQ FT**: 2,705

**Beds:** 4 **Baths:** 3.0

Garage: 2 Standard

Elevation H

Elevation J

### **ABOUT THIS PLAN**

The "Alexandria" is sure to provide a delightful living experience with its one story design and easy access and flow from room to room. This Ranch-style home is sure to please! The appealing entry foyer is sophisticated yet open and joins the formal dining room and offers an additional room useful as a study or living room. The open vaulted family room and kitchen with large center granite island is made for entertaining. The unique primary suite offers a large bedroom area, functional primary bath with split granite vanities, garden/soaking tub and tiled shower with glass door and his and hers walk in closets. The additional 3 bedrooms provide plenty of closet space and two additional bathrooms. This highly desirable plan is perfect for multiple lifestyles.