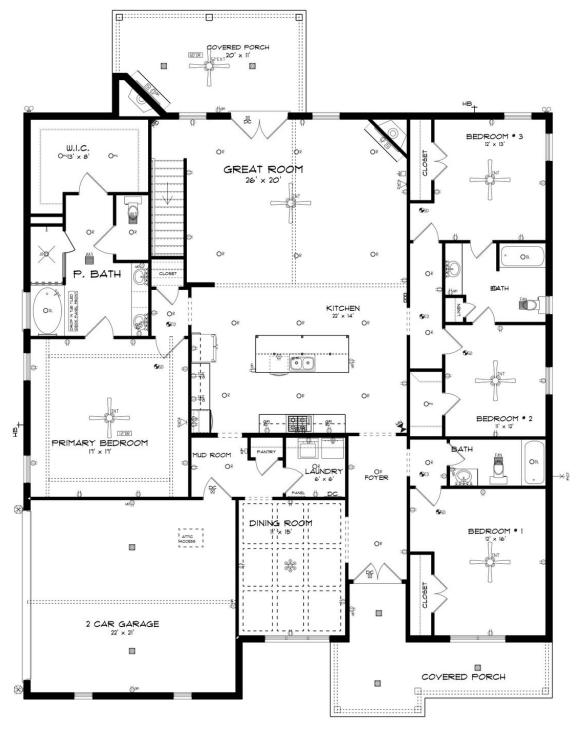

#### **ABOUT THIS PLAN**

The "Bainbridge II" Plan is perfect for those who prefer elegance and space. This 5 bedroom, 4 bathroom plan features a sweeping great room and kitchen area that is perfect for cooking while also entertaining. A separate dining room is located at the front of the house connecting to the elegant foyer entry flowing into the open kitchen and great room. The kitchen features an attractive granite island that has plenty of seating space perfect for serving food while also entertaining guest in the great room. The grand primary suite provides a large private space along with a connecting bathroom complete with double vanity, separate shower, soaking tub and abundant storage space in the large walk in closet and linen closet. Three more bedrooms complete this floor plan, all with plentiful closet space along with two full bathrooms. The 2nd floor features a large bonus room with sitting area, a full bath & closet. This well laid floor plan can accommodate the space needed for a big family all in the space of one floor.

## **FIRST FLOOR**