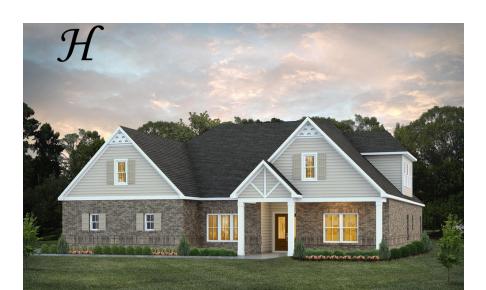

## Bainbridge II

Home Plan

Starting at \$489,299

**SQ FT**: 3,489

**Beds:** 5 **Baths:** 4.0

Garage: 2 Standard

Elevation H

Elevation J

#### **ABOUT THIS PLAN**

The "Bainbridge II" Plan is perfect for those who prefer elegance and space. This 5 bedroom, 4 bathroom plan features a sweeping great room and kitchen area that is perfect for cooking while also entertaining. A separate dining room is located at the front of the house connecting to the elegant foyer entry flowing into the open kitchen and great room. The kitchen features an attractive granite island that has plenty of seating space perfect for serving food while also entertaining guest in the great room. The grand primary suite provides a large private space along with a connecting bathroom complete with double vanity, separate shower, soaking tub and abundant storage space in the large walk in closet and linen closet. Three more bedrooms complete this floor plan, all with plentiful closet space along with two full bathrooms. The 2nd floor features a large bonus room with sitting area, a full bath & closet. This well laid floor plan can accommodate the space needed for a big family all in the space of one floor.