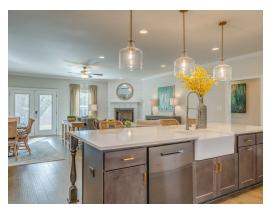

#### **ABOUT THIS PLAN**

The "Bainbridge II" Plan is perfect for those who prefer elegance and space. This 5 bedroom, 4 bathroom plan features a sweeping great room and kitchen area that is perfect for cooking while also entertaining. A separate dining room is located at the front of the house connecting to the elegant foyer entry flowing into the open kitchen and great room. The kitchen features an attractive granite island that has plenty of seating space perfect for serving food while also entertaining guest in the great room. The grand primary suite provides a large private space along with a connecting bathroom complete with double vanity, separate shower, soaking tub and abundant storage space in the large walk in closet and linen closet. Three more bedrooms complete this floor plan, all with plentiful closet space along with two full bathrooms. The 2nd floor features a large bonus room with sitting area, a full bath & closet. This well laid floor plan can accommodate the space needed for a big family all in the space of one floor.

## **PLAN GALLERY**