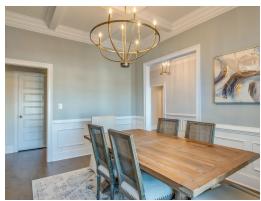

#### **ABOUT THIS PLAN**

The "Bainbridge II" Plan is perfect for those who prefer elegance and space. This 5 bedroom, 4 bathroom plan features a sweeping great room and kitchen area that is perfect for cooking while also entertaining. A separate dining room is located at the front of the house connecting to the elegant foyer entry flowing into the open kitchen and great room. The kitchen features an attractive granite island that has plenty of seating space perfect for serving food while also entertaining guest in the great room. The grand primary suite provides a large private space along with a connecting bathroom complete with double vanity, separate shower, soaking tub and abundant storage space in the large walk in closet and linen closet. Three more bedrooms complete this floor plan, all with plentiful closet space along with two full bathrooms. The 2nd floor features a large bonus room with sitting area, a full bath & closet. This well laid floor plan can accommodate the space needed for a big family all in the space of one floor.

## **PLAN GALLERY**