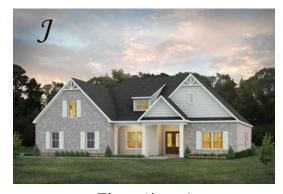

## Bainbridge

**Home Plan** 

Starting at \$441,799

**SQ FT**: 2,799

**Beds:** 4 **Baths:** 3.0

Garage: 2 Standard

Elevation H

Elevation J

#### **ABOUT THIS PLAN**

The "Bainbridge" Plan is perfect for those who prefer elegance and space in the convenience of one level. This 4 bedroom, 3 bathroom plan features a sweeping great room and kitchen area that is perfect for cooking while also entertaining. A separate dining room is located at the front of the house connecting to the elegant foyer entry flowing into the open kitchen and great room. The kitchen features an attractive granite island that has plenty of seating space perfect for serving food while also entertaining guest in the great room. The grand primary suite provides a large private space along with a connecting bathroom complete with double vanity, separate shower, soaking tub and abundant storage space in the large walk in closet and linen closet. Three more bedrooms complete this floor plan, all with plentiful closet space along with two full bathrooms. This well laid floor plan can accommodate the space needed for a big family all in the space of one floor.