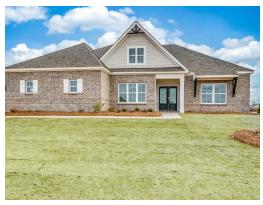

## Bainbridge

**Home Plan** 

Starting at \$441,799

**SQ FT**: 2,799

**Beds:** 4 **Baths:** 3.0

Garage: 2 Standard

Elevation H

Elevation J

#### **ABOUT THIS PLAN**

The "Bainbridge" Plan is perfect for those who prefer elegance and space in the convenience of one level. This 4 bedroom, 3 bathroom plan features a sweeping great room and kitchen area that is perfect for cooking while also entertaining. A separate dining room is located at the front of the house connecting to the elegant foyer entry flowing into the open kitchen and great room. The kitchen features an attractive granite island that has plenty of seating space perfect for serving food while also entertaining guest in the great room. The grand primary suite provides a large private space along with a connecting bathroom complete with double vanity, separate shower, soaking tub and abundant storage space in the large walk in closet and linen closet. Three more bedrooms complete this floor plan, all with plentiful closet space along with two full bathrooms. This well laid floor plan can accommodate the space needed for a big family all in the space of one floor.