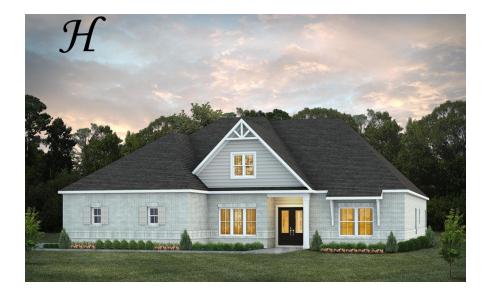

## Bainbridge

**Home Plan** 

Starting at \$441,799

**SQ FT**: 2,799

**Beds:** 4 **Baths:** 3.0

Garage: 2 Standard

Elevation H

Elevation J

#### **ABOUT THIS PLAN**

The "Bainbridge" Plan is perfect for those who prefer elegance and space in the convenience of one level. This 4 bedroom, 3 bathroom plan features a sweeping great room and kitchen area that is perfect for cooking while also entertaining. A separate dining room is located at the front of the house connecting to the elegant foyer entry flowing into the open kitchen and great room. The kitchen features an attractive granite island that has plenty of seating space perfect for serving food while also entertaining guest in the great room. The grand primary suite provides a large private space along with a connecting bathroom complete with double vanity, separate shower, soaking tub and abundant storage space in the large walk in closet and linen closet. Three more bedrooms complete this floor plan, all with plentiful closet space along with two full bathrooms. This well laid floor plan can accommodate the space needed for a big family all in the space of one floor.